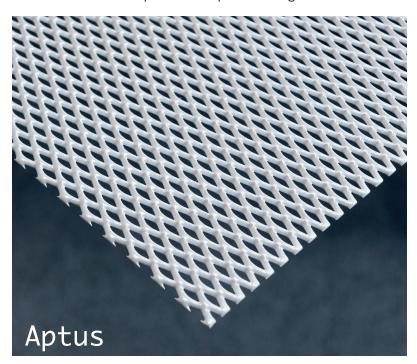

## Aptus - Raised Pre Gavanised Mesh

QIC Mesh has a wide range of patterns, finish options and can be manufactured to the specifiers shape and design.

| LW Pitch: | 6.00mm       | Strand Width: | 1.20mm |
|-----------|--------------|---------------|--------|
| SW Pitch: | 4.25mm       | Thickness:    | 1.00mm |
| Weight:   | 4.42 kg / m2 | Open Area:    | 43%    |