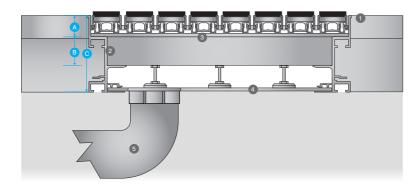

## PROFILE

| Α | 22mm | 1 | Finished Floor surface          |
|---|------|---|---------------------------------|
| В | 30mm | 2 | Recessed matwell frame          |
| С | 80mm | 3 | Levelling latex to matwell base |
|   |      | 4 | Screed sub-floor                |
|   |      | 6 | Drainage outlet                 |
|   |      |   |                                 |