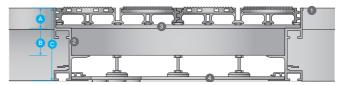

## SPECIFICATION

| Product Reference           | INTRAsystems Waterlogic drainable matwell system                                                                                                                                                                                                                                                                |
|-----------------------------|-----------------------------------------------------------------------------------------------------------------------------------------------------------------------------------------------------------------------------------------------------------------------------------------------------------------|
| Suitable Matting<br>Systems | Open Construction: INTRAflex XT, INTRAflow, INTRAflow Plus, INTRAform FR                                                                                                                                                                                                                                        |
| Installation                | In suitable recessed matwell area with surface of mat level with adjoining floor covering Can be customised to fit bespoke matwell bases                                                                                                                                                                        |
| Construction                | High Traffic environments with high soil & moisture ingress  80mm deep aluminium forming profile to surround of matwell  Waterproof membrane or stainless steel sheet to base of recess, laid to fall with drainage outlet  Support profiles installed perpendicular to matting profiles, minimum 300mm centres |

## PROFILE

| Α | 22mm | 1 | Finished Floor surface          |
|---|------|---|---------------------------------|
| В | 30mm | 2 | Recessed matwell frame          |
| С | 80mm | 3 | Levelling latex to matwell base |
|   |      | 4 | Screed sub-floor                |
|   |      | 6 | Drainage outlet                 |
|   |      |   |                                 |