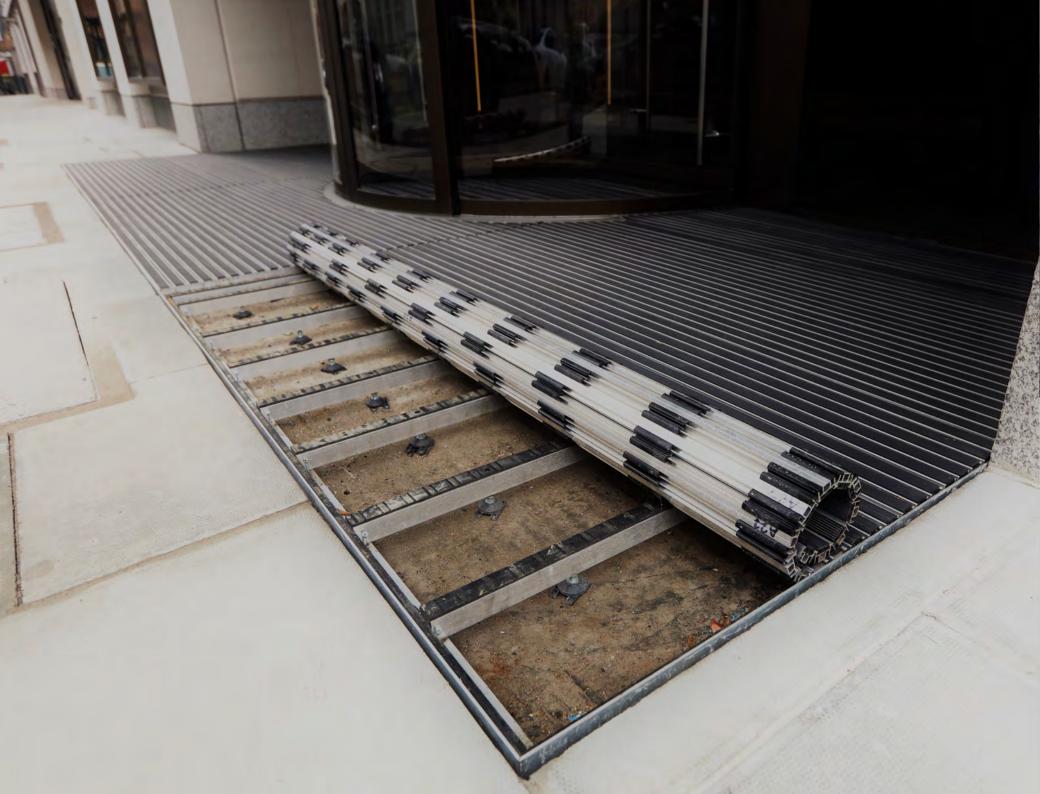

# INTRAsystems Waterlogic\_\_\_

Drainable support system designed to provide optimum performance in areas of extreme traffic flow and excessive moisture ingress.

STRENGTH RATING - EXTREME

ZONAL OPTION - 1 AND 2

## SPECIFICATION

| Product Reference           | INTRAsystems Waterlogic drainable matwell system                                                                                                                                                                                                                                                                |
|-----------------------------|-----------------------------------------------------------------------------------------------------------------------------------------------------------------------------------------------------------------------------------------------------------------------------------------------------------------|
| Suitable Matting<br>Systems | Open Construction: INTRAflex XT, INTRAflow, INTRAflow Plus, INTRAform FR                                                                                                                                                                                                                                        |
| Installation                | In suitable recessed matwell area with surface of mat level with adjoining floor covering Can be customised to fit bespoke matwell bases                                                                                                                                                                        |
| Construction                | High Traffic environments with high soil & moisture ingress  80mm deep aluminium forming profile to surround of matwell  Waterproof membrane or stainless steel sheet to base of recess, laid to fall with drainage outlet  Support profiles installed perpendicular to matting profiles, minimum 300mm centres |