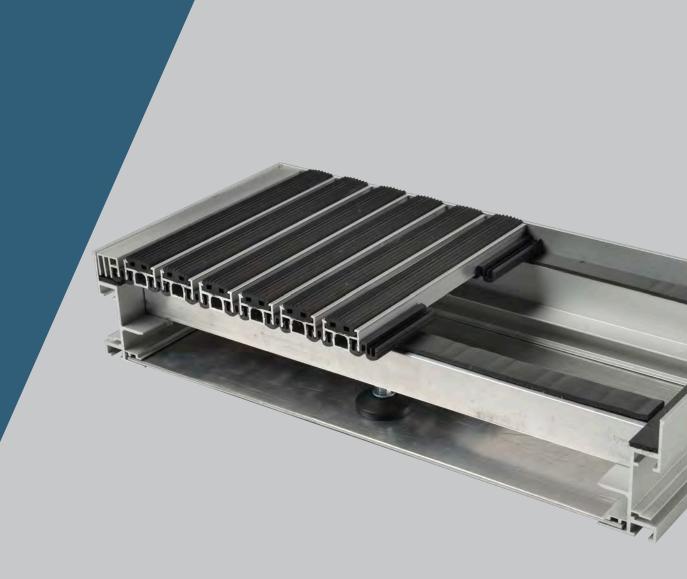

## SPECIFICATION

| Product Reference           | INTRAsystems Waterlogic drainable matwell system                                                                                                                                                                                                                                                                |
|-----------------------------|-----------------------------------------------------------------------------------------------------------------------------------------------------------------------------------------------------------------------------------------------------------------------------------------------------------------|
| Suitable Matting<br>Systems | Open Construction: INTRAflex XT, INTRAflow, INTRAflow Plus, INTRAform FR                                                                                                                                                                                                                                        |
| Installation                | In suitable recessed matwell area with surface of mat level with adjoining floor covering Can be customised to fit bespoke matwell bases                                                                                                                                                                        |
| Construction                | High Traffic environments with high soil & moisture ingress  80mm deep aluminium forming profile to surround of matwell  Waterproof membrane or stainless steel sheet to base of recess, laid to fall with drainage outlet  Support profiles installed perpendicular to matting profiles, minimum 300mm centres |

## PROFILE

| Α | 22mm | 1 | Finished Floor surface          |
|---|------|---|---------------------------------|
| В | 30mm | 2 | Recessed matwell frame          |
| С | 80mm | 3 | Levelling latex to matwell base |
|   |      | 4 | Screed sub-floor                |
|   |      | 6 | Drainage outlet                 |
|   |      |   |                                 |