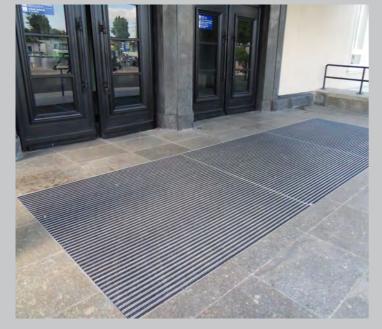

## SPECIFICATION

| Product Reference           | INTRAsystems Waterlogic drainable matwell system                                                                                                                                                                                                                                                                |
|-----------------------------|-----------------------------------------------------------------------------------------------------------------------------------------------------------------------------------------------------------------------------------------------------------------------------------------------------------------|
| Suitable Matting<br>Systems | Open Construction: INTRAflex XT, INTRAflow, INTRAflow Plus, INTRAform FR                                                                                                                                                                                                                                        |
| Installation                | In suitable recessed matwell area with surface of mat level with adjoining floor covering Can be customised to fit bespoke matwell bases                                                                                                                                                                        |
| Construction                | High Traffic environments with high soil & moisture ingress  80mm deep aluminium forming profile to surround of matwell  Waterproof membrane or stainless steel sheet to base of recess, laid to fall with drainage outlet  Support profiles installed perpendicular to matting profiles, minimum 300mm centres |