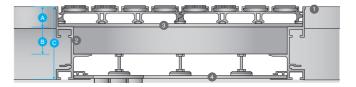

## PROFILE

| Α | 22mm | 1 | Finished Floor surface          |
|---|------|---|---------------------------------|
| В | 30mm | 2 | Recessed matwell frame          |
| С | 80mm | 3 | Levelling latex to matwell base |
|   |      | 4 | Screed sub-floor                |
|   |      | 6 | Drainage outlet                 |
|   |      |   |                                 |