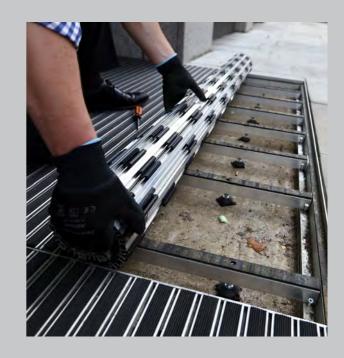

## SPECIFICATION

| Product Reference           | INTRAsystems Waterlogic drainable matwell system                                                                                                                                                                                                                                                                |
|-----------------------------|-----------------------------------------------------------------------------------------------------------------------------------------------------------------------------------------------------------------------------------------------------------------------------------------------------------------|
| Suitable Matting<br>Systems | Open Construction: INTRAflex XT, INTRAflow, INTRAflow Plus, INTRAform FR                                                                                                                                                                                                                                        |
| Installation                | In suitable recessed matwell area with surface of mat level with adjoining floor covering Can be customised to fit bespoke matwell bases                                                                                                                                                                        |
| Construction                | High Traffic environments with high soil & moisture ingress  80mm deep aluminium forming profile to surround of matwell  Waterproof membrane or stainless steel sheet to base of recess, laid to fall with drainage outlet  Support profiles installed perpendicular to matting profiles, minimum 300mm centres |

## PROFILE

| Α | 22mm | 1 | Finished Floor surface          |
|---|------|---|---------------------------------|
| В | 30mm | 2 | Recessed matwell frame          |
| С | 80mm | 3 | Levelling latex to matwell base |
|   |      | 4 | Screed sub-floor                |
|   |      | 6 | Drainage outlet                 |
|   |      |   |                                 |