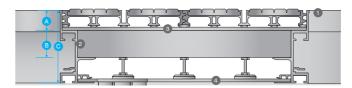

## SPECIFICATION

| Product Reference           | INTRAsystems Waterlogic drainable matwell system                                                                                                                                                                                                                                                                |
|-----------------------------|-----------------------------------------------------------------------------------------------------------------------------------------------------------------------------------------------------------------------------------------------------------------------------------------------------------------|
| Suitable Matting<br>Systems | Open Construction: INTRAflex XT, INTRAflow, INTRAflow Plus, INTRAform FR                                                                                                                                                                                                                                        |
| Installation                | In suitable recessed matwell area with surface of mat level with adjoining floor covering Can be customised to fit bespoke matwell bases                                                                                                                                                                        |
| Construction                | High Traffic environments with high soil & moisture ingress  80mm deep aluminium forming profile to surround of matwell  Waterproof membrane or stainless steel sheet to base of recess, laid to fall with drainage outlet  Support profiles installed perpendicular to matting profiles, minimum 300mm centres |

## PROFILE

| Α | 22mm | 1 | Finished Floor surface          |
|---|------|---|---------------------------------|
| В | 30mm | 2 | Recessed matwell frame          |
| С | 80mm | 3 | Levelling latex to matwell base |
|   |      | 4 | Screed sub-floor                |
|   |      | 6 | Drainage outlet                 |
|   |      |   |                                 |