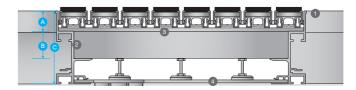

## PROFILE

| Α | 22mm | 1 | Finished Floor surface          |
|---|------|---|---------------------------------|
| В | 30mm | 2 | Recessed matwell frame          |
| С | 80mm | 3 | Levelling latex to matwell base |
|   |      | 4 | Screed sub-floor                |
|   |      | 6 | Drainage outlet                 |
|   |      |   |                                 |