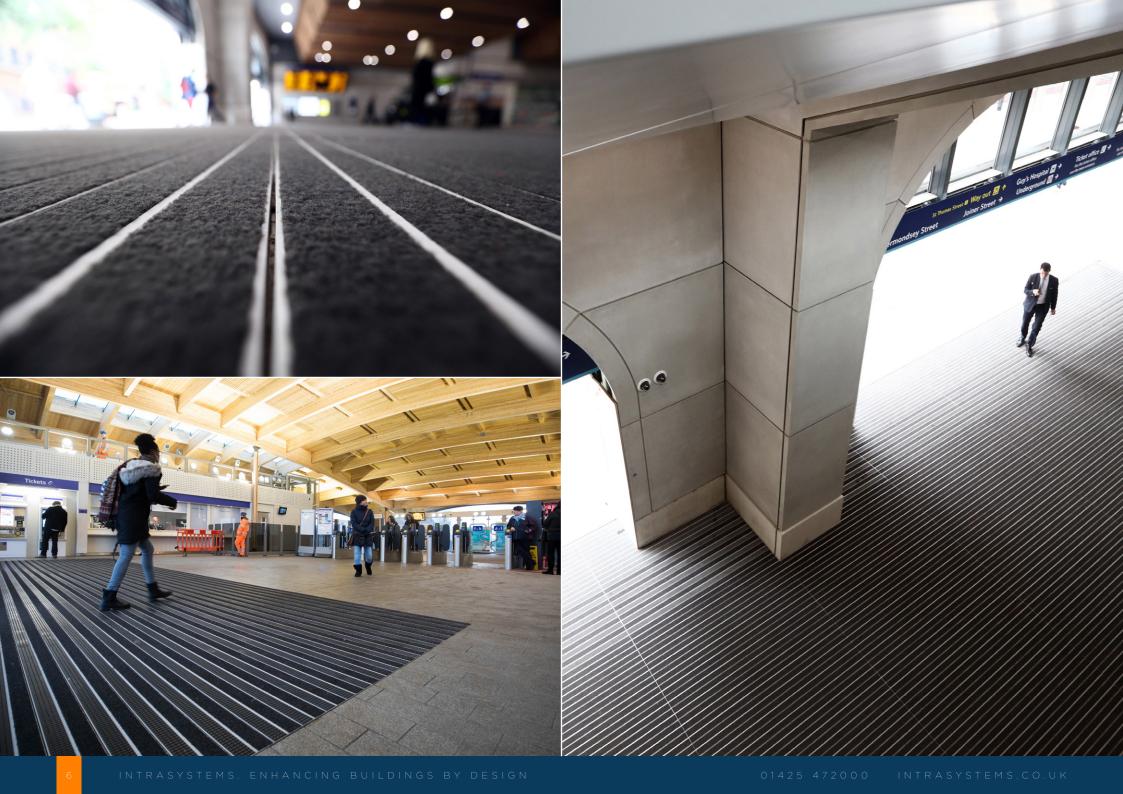

## INTRAFLOW® PLUS

Heavy-duty, drainable aluminium Entrance Matting for optimum moisture removal Tough aluminium profiles provide exceptional durability.

- Available in **open** and **closed construction**
- Can be used with Waterlogic system
- Toughest all-aluminium profile to suit high durability applications
- Plank system compatible with INTRAform products
- Bespoke manufactured sizes with rapid turnaround
- Small sections can be **easily replaced** in the event of damage
- Full range of rubber and fibre inserts
- Section 12 compliant FR insert available

#### INTRAflow® Plus

| Product Reference   | INTRAflow Plus Entrance Matting                                                                                                                                                                         |
|---------------------|---------------------------------------------------------------------------------------------------------------------------------------------------------------------------------------------------------|
| Strength Rating     | Extreme - suitable for areas with heavy foot and wheeled traffic                                                                                                                                        |
| Zonal Location      | Use Zone 1 inserts for external areas Use Zone 2 inserts for internal areas Combination Zone 1 & 2 inserts can be specified for dual performance Surface mounted applications with use of ramped edging |
| Construction        | 100% recycled aluminium construction<br>Open drainable/closed construction Interlocking plank system<br>Fibre and rubber inserts                                                                        |
| Sustainability      | 100% recycled aluminum.<br>All inserts recyclable/re-usable 100% Econyl Fibre (Elite,<br>Ultimate & Select)                                                                                             |
| Typical Application | High Traffic locations such as Public Buildings, Commercial Offices, travel termini etc                                                                                                                 |
| Design Options      | Wide range of design options available<br>Bespoke anodised to special order                                                                                                                             |
| Weight              | 14.3kg/m2                                                                                                                                                                                               |
| Matwell Framing     | INTO19                                                                                                                                                                                                  |
| Slip Rating         | Will vary with insert, in excess of PTV 38                                                                                                                                                              |
| Warranty            | 15 years                                                                                                                                                                                                |
| Uniclass 2015       | Pr_35_57_11_26 Entrance mats                                                                                                                                                                            |
| CAWS                | N10/300 Entrance matting                                                                                                                                                                                |