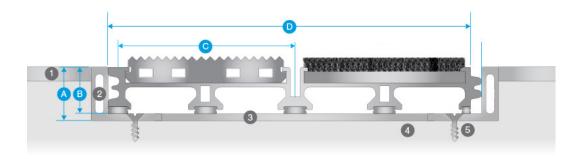

#### **PROFILE**

- **A** 19mm
- **B** 16.5mm
- C 66.4mm module
- D 132.8mm plank
- 1 Finished floor surface
- 2 Recessed matwell frame
- 3 Levelling latex to matwell base
- 4 Screed sub-floor
- 5 Screw fixings