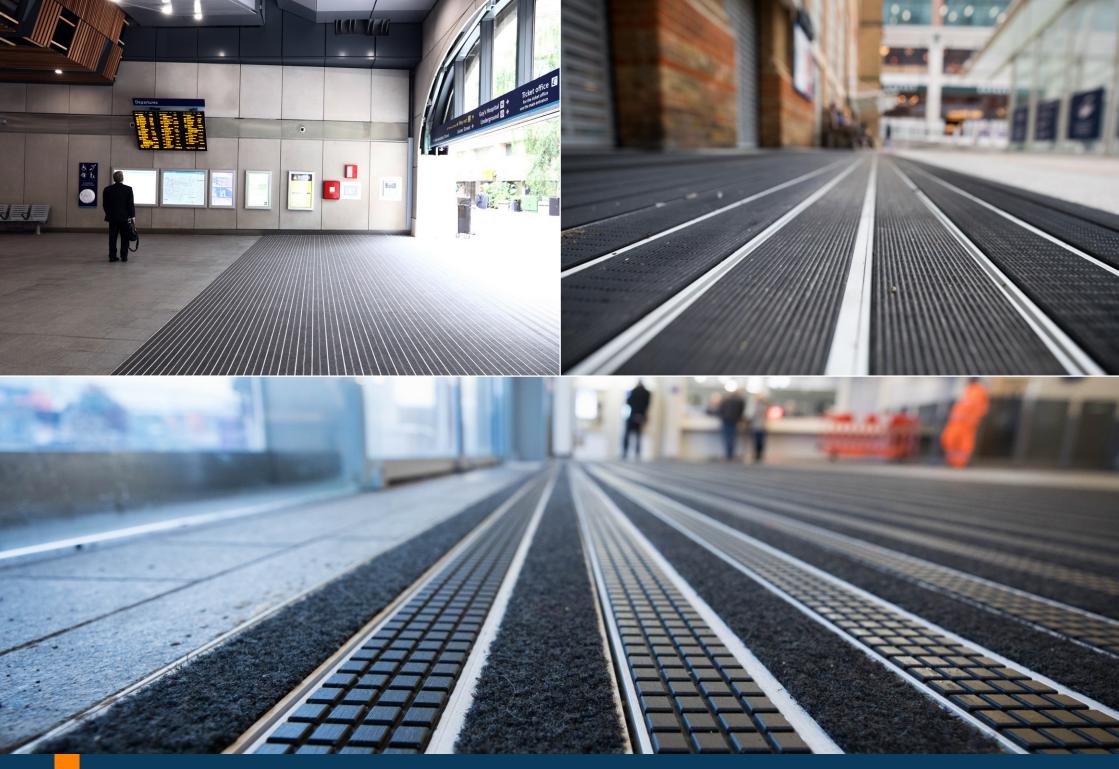

## INTRAFLOW® PLUS

Heavy-duty, drainable aluminium Entrance Matting for optimum moisture removal Tough aluminium profiles provide exceptional durability.

- Available in **open** and **closed construction**
- Can be used with Waterlogic system
- Toughest all-aluminium profile to suit high durability applications
- Plank system compatible with INTRAform products
- Bespoke manufactured sizes with rapid turnaround
- Small sections can be **easily replaced** in the event of damage
- Full range of rubber and fibre inserts
- Section 12 compliant FR insert available

#### INTRAflow® Plus

| Product Reference   | INTRAflow Plus Entrance Matting                                                                                                                                                                         |
|---------------------|---------------------------------------------------------------------------------------------------------------------------------------------------------------------------------------------------------|
| Strength Rating     | Extreme - suitable for areas with heavy foot and wheeled traffic                                                                                                                                        |
| Zonal Location      | Use Zone 1 inserts for external areas Use Zone 2 inserts for internal areas Combination Zone 1 & 2 inserts can be specified for dual performance Surface mounted applications with use of ramped edging |
| Construction        | 100% recycled aluminium construction<br>Open drainable/closed construction Interlocking plank system<br>Fibre and rubber inserts                                                                        |
| Sustainability      | 100% recycled aluminum.<br>All inserts recyclable/re-usable 100% Econyl Fibre (Elite,<br>Ultimate & Select)                                                                                             |
| Typical Application | High Traffic locations such as Public Buildings, Commercial Offices, travel termini etc                                                                                                                 |
| Design Options      | Wide range of design options available<br>Bespoke anodised to special order                                                                                                                             |
| Weight              | 14.3kg/m2                                                                                                                                                                                               |
| Matwell Framing     | INTO19                                                                                                                                                                                                  |
| Slip Rating         | Will vary with insert, in excess of PTV 38                                                                                                                                                              |
| Warranty            | 15 years                                                                                                                                                                                                |
| Uniclass 2015       | Pr_35_57_11_26 Entrance mats                                                                                                                                                                            |
| CAWS                | N10/300 Entrance matting                                                                                                                                                                                |