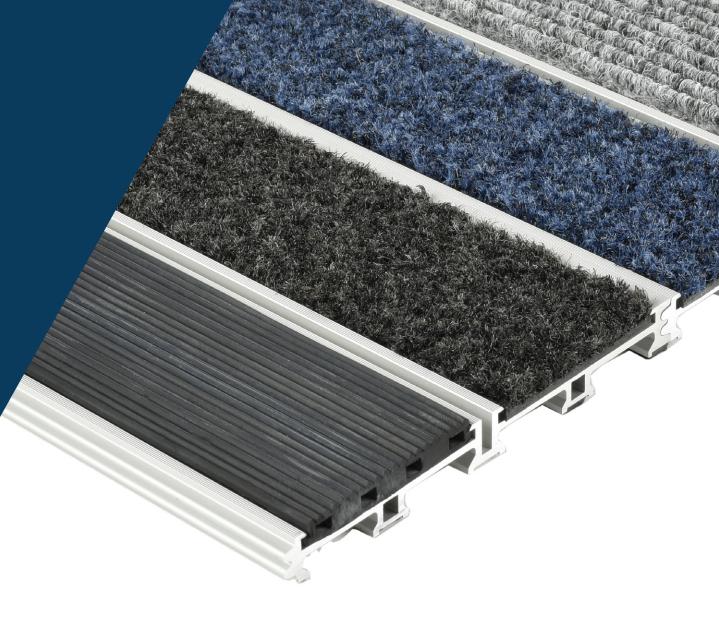

#### **PROFILE**

- **A** 19mm
- **B** 16.5mm
- C 66.4mm module
- D 132.8mm plank
- 1 Finished floor surface
- 2 Recessed matwell frame
- 3 Levelling latex to matwell base
- 4 Screed sub-floor
- 5 Screw fixings

#### **PROFILE COLOUR OPTIONS**

## **INSERTS**

#### **INSERTS - ZONE 2**

#### INTRAlux® Elite

Recommended for effective scraping and dirt removal

#### INTRAlux® Linear

443 451 Anthracite Grey

INTRAlux® Select

208 Black

INTRAlux® Ultimate
Recommended for rapid moisture absorption

#### **INSERTS - ZONE 1**

**PUREBASE®** 