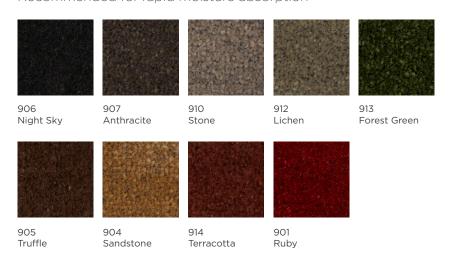

#### INTRAlux® Elite

Recommended for effective scraping and dirt removal

#### INTRAlux® Linear

443 451 Anthracite Grey

INTRAlux® Select

208 Black

INTRAlux® Ultimate
Recommended for rapid moisture absorption