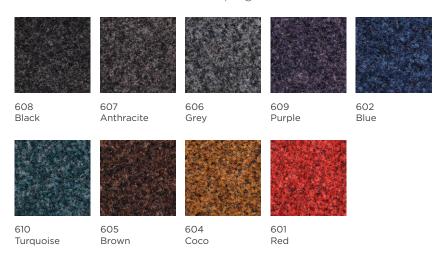

_35_57_11_26 Entrance mats                                                                                                                                                                            |
| CAWS                | N10/300 Entrance matting                                                                                                                                                                                |

#### **PROFILE**



- **A** 19mm
- **B** 16.5mm
- C 66.4mm module
- D 132.8mm plank
- 1 Finished floor surface
- 2 Recessed matwell frame
- 3 Levelling latex to matwell base
- 4 Screed sub-floor
- 5 Screw fixings

#### **PROFILE COLOUR OPTIONS**









## **INSERTS**

#### **INSERTS - ZONE 2**

#### INTRAlux® Elite

Recommended for effective scraping and dirt removal



#### INTRAlux® Linear



443 451 Anthracite Grey

INTRAlux® Select



208 Black

INTRAlux® Ultimate
Recommended for rapid moisture absorption



#### **INSERTS - ZONE 1**





**PUREBASE®** 

# ENVIRONMENT & SUSTAINABILITY

INTRAsystems has an undeviating commitment to act responsibly in its care of the environment. Working on key projects throughout the UK and Europe, the company is familiar with all environmental ratings such as Ska, BREEAM and WRAP to help clients achieve, and exceed, their sustainability goals.

We are ISO 14001 accredited and all production processes are managed in accordance with the Waste Management Act, with a clear goal to 'reduce the production of waste and its harmful effects.' INTRAsystems regularly reviews its wider operations to minimise negative environmen