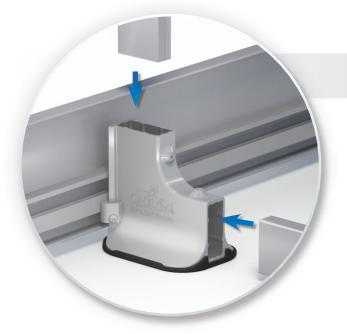

#### Practical combi shoe (2.0)

- + Connection of stanchion and base rail by simply push-fitting
- + Fixing by means of an integrated clamping jaw using only a single screw
- + Particularly space-saving in transport
- + Non-slip protective cap on the underside
- + Up to 30 mm post height adjustment
- + Receiving rib for simple installation of the foot rail with a quick connector