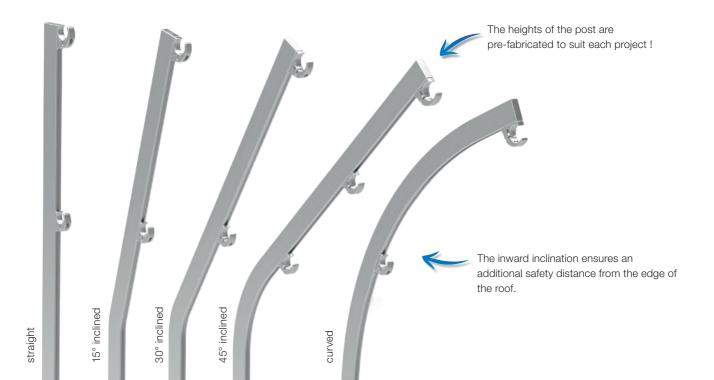

ut disassembly
- + Single allen key installation and adjustement



#### Tested and certified

Barrial free standing lateral protection systems are tested and certified in static tests according to European standards **EN ISO 14122-3 and EN 13374** class A.



#### **Practical accessories**

- + Connecting components such as handrail connectors, angle connectors and wall brackets with expansion mechanism
- + Rapid installation without drilling or riveting



#### **Barrial guarantee**

We prove reliable and long-lasting **Barrial quality** with a **10-year guarantee.** 





#### Wide variety of colours

The Barrial system is very slender in appearance and blends particularly well into the building architecture in powder coated finish (a choice of 250 RAL colours).

#### **Post options**



## An impressive service

Comprehensive, competent support from planning to the execution stage dani alu accompanies you in all phases of your project:

- Safety analysis
- Clarification of technical details
- Proposal of appropriate solutions
- Site assistance

- Made-to-measure delivery with layout plan
  - Technical support during assembly
- Supportive project management





## Barrial® – versatile handrail system



dani alu France Phone: +33 4 78 19 81 41 export@danialu.fr www.danialu.fr dani alu Germany Phone: +49 6021 453 020 post@danialu.de www.danialu.de

dani alu United Kingdom Phone: +44 1865 59160 contact@danialu.co.uk www.danialu.co.uk dani alu Sweden Phone: +46 72 555 08 09 info@danialu.se www.danialu.se