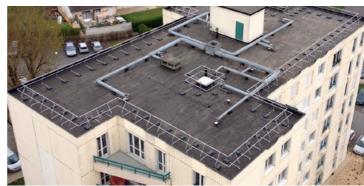

## Barrial<sup>®</sup> free-standing – tried and trusted for more than 15 years with renowned references all over Europe

The ballasted railing system made of aluminium guarantees safety during maintenance and servicing work on non-publicly accessed flat roofs. Barrial free-standing fulfils all legal requirements for permanent from height collective protection against falls.

#### Tested and certified

Barrial free standing lateral protection systems are tested and certified in static tests according to European standards **EN ISO 14122-3 and EN 13374** class A.