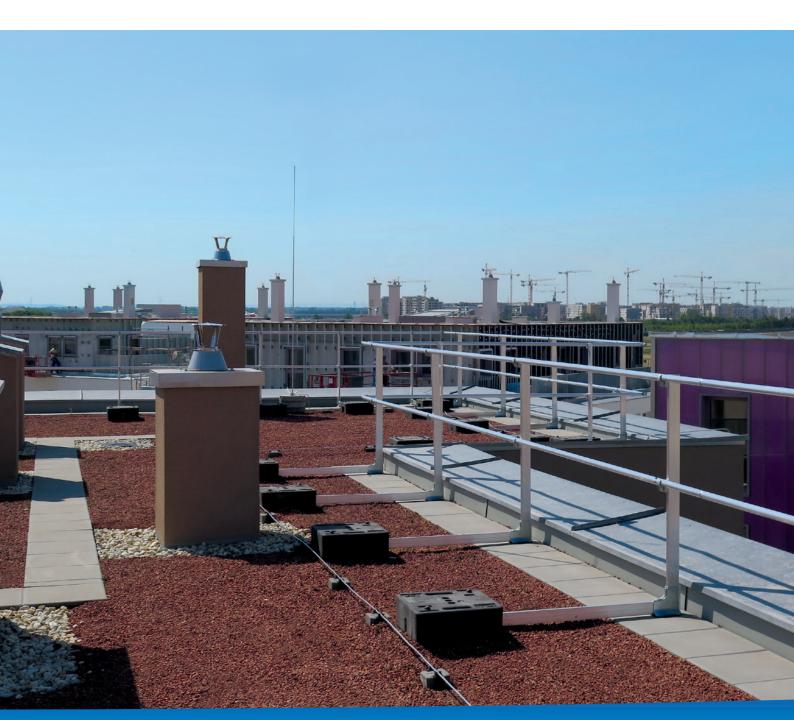

## Barrial<sup>®</sup> free-standing – tried and trusted for more than 15 years with renowned references all over Europe

The ballasted railing system made of aluminium guarantees safety during maintenance and servicing work on non-publicly accessed flat roofs. Barrial free-standing fulfils all legal requirements for permanent from height collective protection against falls.

#### Counterweights made of 100% recycled PVC

- + Counterweights made of 100% recycled PVC with a 10-year guarantee
- + CO2-neutral
- + Can be drilled, screwed, milled and cut
- + UV- and weather-resistant
- + Material compatible with all common commercially available sealing membranes
- + Recessed handles for safe transport and high carrying comfort
- + Space-saving and stackable
- + Simple fixing of the weight to the base rail by means of a self-drilling screw