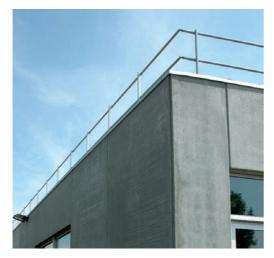

#### Wide variety of colours

The Barrial system is very slender in appearance and blends particularly well into the building architecture in powder coated finish (a choice of 250 RAL colours).