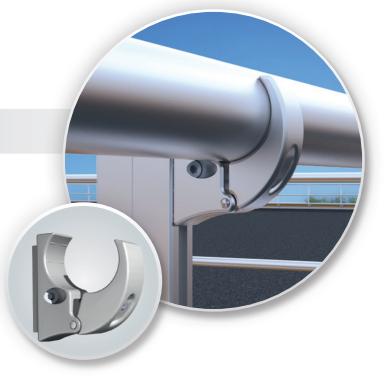

#### Practical handrail clamps

- + Rapid installation by means of a factory mounted handrail clamp
- + No scratching of the profiles during assembly
- + Easy alignment without disassembly
- + Single allen key installation and adjustement