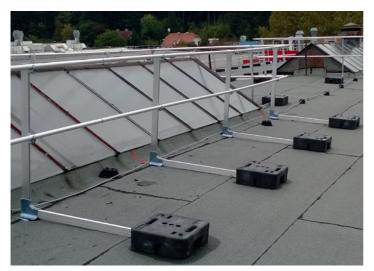

#### Counterweights made of 100% recycled PVC

- + Counterweights made of 100% recycled PVC with a 10-year guarantee
- + CO2-neutral
- + Can be drilled, screwed, milled and cut
- + UV- and weather-resistant
- + Material compatible with all common commercially available sealing membranes
- + Recessed handles for safe transport and high carrying comfort
- + Space-saving and stackable
- + Simple fixing of the weight to the base rail by means of a self-drilling screw

#### Practical combi shoe (2.0)

- + Connection of stanchion and base rail by simply push-fitting
- + Fixing by means of an integrated clamping jaw using only a single screw
- + Particularly space-saving in transport
- + Non-slip protective cap on the underside
- + Up to 30 mm post height adjustment
- + Receiving rib for simple installation of the foot rail with a quick connector