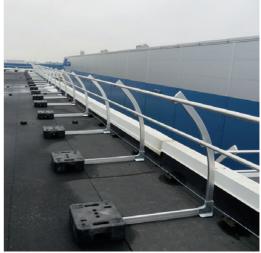

#### Counterweights made of 100% recycled PVC

- + Counterweights made of 100% recycled PVC with a 10-year guarantee
- + CO2-neutral
- + Can be drilled, screwed, milled and cut
- + UV- and weather-resistant
- + Material compatible with all common commercially available sealing membranes
- + Recessed handles for safe transport and high carrying comfort
- + Space-saving and stackable
- + Simple fixing of the weight to the base rail by means of a self-drilling screw

#### Practical combi shoe (2.0)

- + Connection of stanchion and base rail by simply push-fitting
- + Fixing by means of an integrated clamping jaw using only a single screw
- + Particularly space-saving in transport
- + Non-slip protective cap on the underside
- + Up to 30 mm post height adjustment
- + Receiving rib for simple installation of the foot rail with a quick connector