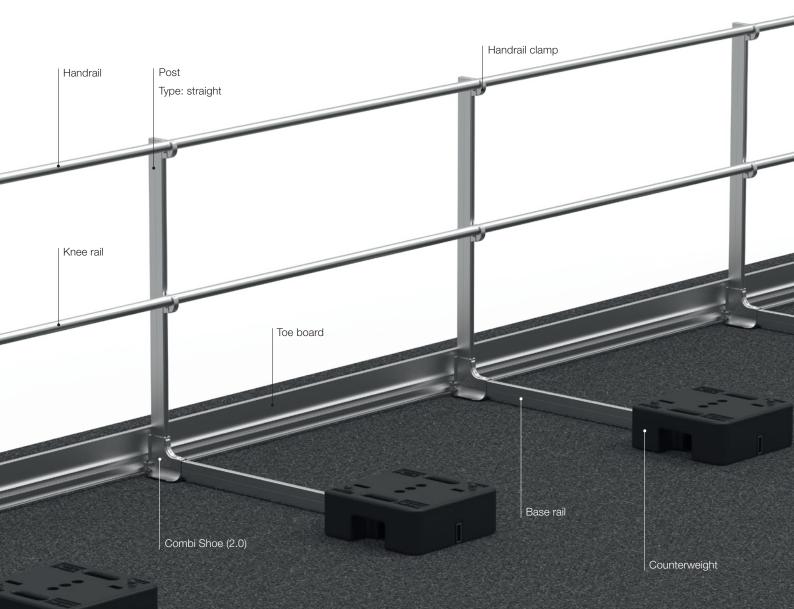

without public access



## Barrial<sup>®</sup> free-standing – tried and trusted for more than 15 years with renowned references all over Europe









The ballasted railing system made of aluminium guarantees safety during maintenance and servicing work on non-publicly accessed flat roofs. Barrial free-standing fulfils all legal requirements for permanent from height collective protection against falls.



# Manufacturer certification according to EN1090-1

Our in-house production control guarantees consistent quality and compliance of our products with applicable standards. dani alu GmbH is certified according to EN 1090-3 for building products: aluminium supporting structures and construction kits up to EXC2.



## Practical, elegant and the highest quality



## System components



## Barrial<sup>®</sup> – definitely innovative

#### Counterweights made of 100% recycled PVC

- + Counterweights made of 100% recycled PVC with a 10-year guarantee
- + CO2-neutral
- + Can be drilled, screwed, milled and cut
- + UV- and weather-resistant
- + Material compatible with all common commercially available sealing membranes
- + Recessed handles for safe transport and high carrying comfort
- + Space-saving and stackable
- + Simple fixing of the weight to the base rail by means of a self-drilling screw





#### Practical combi shoe (2.0)

- + Connection of stanchion and base rail by simply push-fitting
- + Fixing by means of an integrated clamping jaw using only a single screw
- + Particularly space-saving in transport
- + Non-slip protective cap on the underside
- + Up to 30 mm