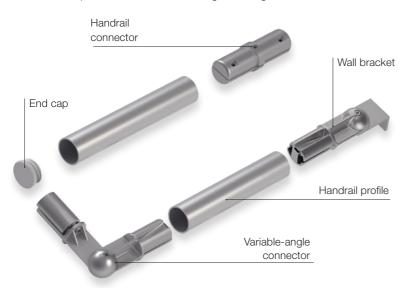

## System components

#### **Practical accessories**

- + Connecting components such as handrail connectors, angle connectors and wall brackets with expansion mechanism
- + Rapid installation without drilling or riveting