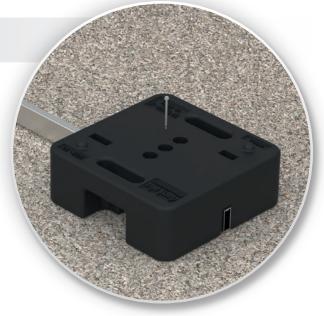

#### Counterweights made of 100% recycled PVC

- + Counterweights made of 100% recycled PVC with a 10-year guarantee
- + CO2-neutral
- + Can be drilled, screwed, milled and cut
- + UV- and weather-resistant
- + Material compatible with all common commercially available sealing membranes
- + Recessed handles for safe transport and high carrying comfort
- + Space-saving and stackable
- + Simple fixing of the weight to the base rail by means of a self-drilling screw