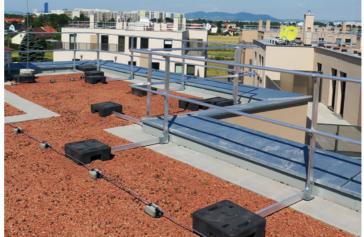

## Barrial<sup>®</sup> free-standing – tried and trusted for more than 15 years with renowned references all over Europe

The ballasted railing system made of aluminium guarantees safety during maintenance and servicing work on non-publicly accessed flat roofs. Barrial free-standing fulfils all legal requirements for permanent from height collective protection against falls.

#### Tested and certified

Barrial free standing lateral protection systems are tested and certified in static tests according to European standards **EN ISO 14122-3 and EN 13374** class A.