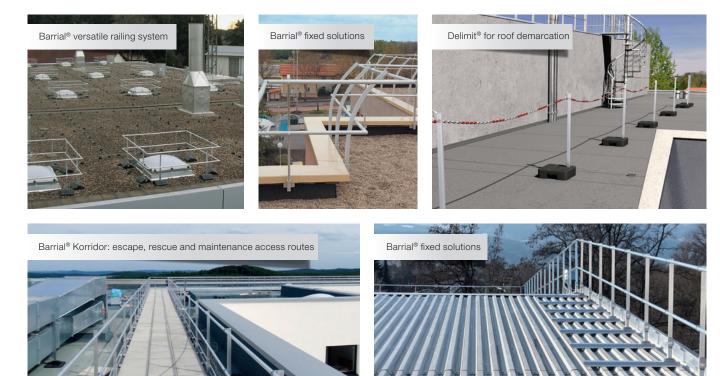

## Barrial<sup>®</sup> – definitely innovative

## Barrial® – versatile handrail system

dani alu France Phone: +33 4 78 19 81 41 export@danialu.fr www.danialu.fr dani alu Germany Phone: +49 6021 453 020 post@danialu.de www.danialu.de

dani alu United Kingdom Phone: +44 1865 59160 contact@danialu.co.uk www.danialu.co.uk dani alu Sweden Phone: +46 72 555 08 09 info@danialu.se www.danialu.se