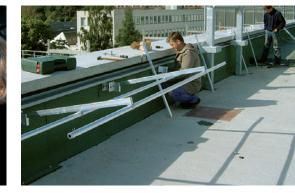

## Barrial<sup>®</sup> free-standing – tried and trusted for more than 15 years with renowned references all over Europe

The ballasted railing system made of aluminium guarantees safety during maintenance and servicing work on non-publicly accessed flat roofs. Barrial free-standing fulfils all legal requirements for permanent from height collective protection against falls.

#### Tested and certified

Barrial free standing lateral protection systems are tested and certified in static tests according to European standards **EN ISO 14122-3 and EN 13374** class A.