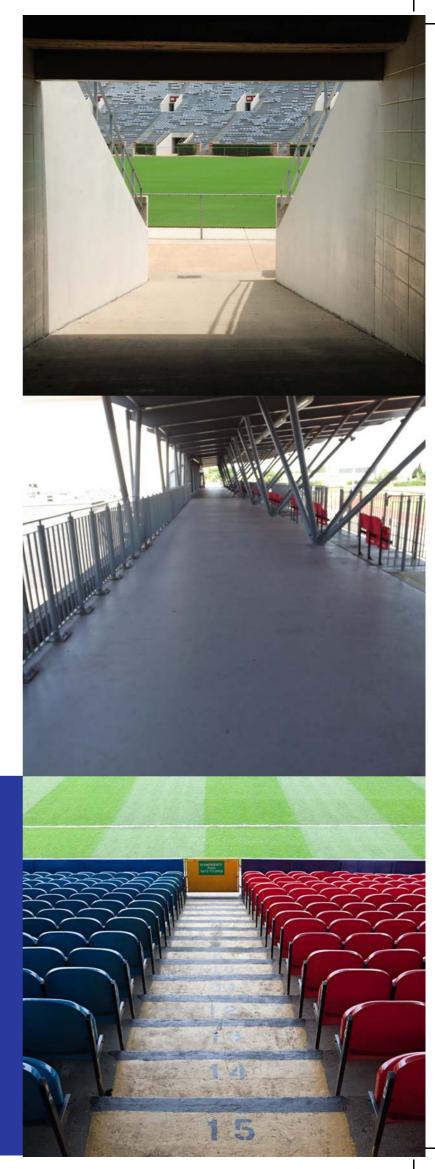

#### STADIUM PAINTS

- Great for all aspects of a stadium, walkways, terracing tunnels & car parks
- Products can be matched to club colours
- Paint can be applied by in-house stadium staff

#### **SUREGRIP**®

Ready mixed, single pack aggregated floor paint that provides a rough, anti-slip finish. Suregrip has been used at sports stadiums on the terracing steps & platforms as well as external stairways & within player's tunnels. White Suregrip is often used on the steps & platforms where footfall is heavy preventing trips & slips. Suregrip is available in 8 standard colours & can be tinted to match club colours.