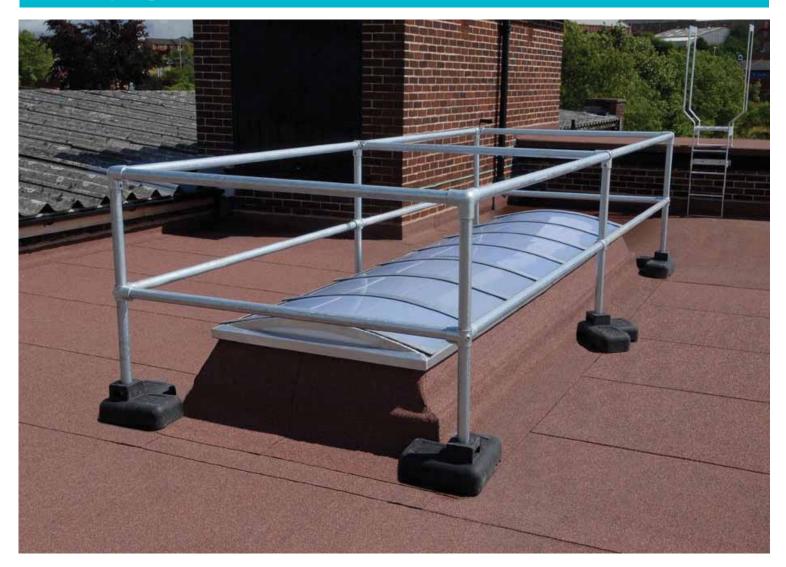

## **Kee Dome**®

**KEE DOME** is a modular system designed specifically to prevent falls through skylights, roof hatches and other roof penetrations. Sturdy recycled PVC bases lock the posts into position around the corners of a skylight and **KEE KLAMP** fittings and tube are used to construct a rigid frame. Various sizes are available designed around standard tube lengths of 1.5, 2.0 or 3.2 metres. Additionally a gate can be incorporated for access to roof hatches.

The **KEE DOME** structure is safety compliant, remains completely free standing and eliminates the risk of damage to the roof membrane.

APS also offers a smaller version of skylight fall protection - **KEE DOME Mini.** The system provides a less obtrusive, low level solution making it ideal for situations where building aesthetics need to be taken into consideration.