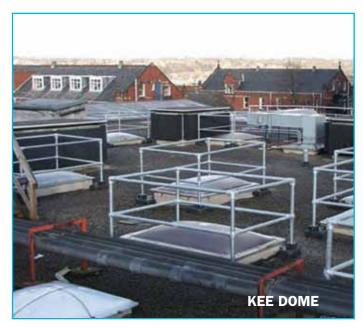

## **Kee Dome**®

**KEE DOME** is a modular system designed specifically to prevent falls through skylights, roof hatches and other roof penetrations. Sturdy recycled PVC bases lock the posts into position around the corners of a skylight and **KEE KLAMP** fittings and tube are used to construct a rigid frame. Various sizes are available designed around standard tube lengths of 1.5, 2.0 or 3.2 metres. Additionally a gate can be incorporated for access to roof hatches.

The **KEE DOME** structure is safety compliant, remains completely free standing and eliminates the risk of damage to the roof membrane.

APS also offers a smaller version of skylight fall protection - **KEE DOME Mini.** The system provides a less obtrusive, low level solution making it ideal for situations where building aesthetics need to be taken into consideration.