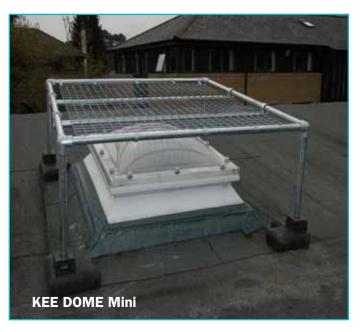

The **KEE DOME** structure is safety compliant, remains completely free standing and eliminates the risk of damage to the roof membrane.

APS also offers a smaller version of skylight fall protection - **KEE DOME Mini.** The system provides a less obtrusive, low level solution making it ideal for situations where building aesthetics need to be taken into consideration.

The **KEE DOME Mini** can be used on rooflights from 1.2m x 1.2m up to 1.8m x 1.8m. This version features smaller recycled PVC bases, tubes and fittings to construct a rigid frame around the rooflight.