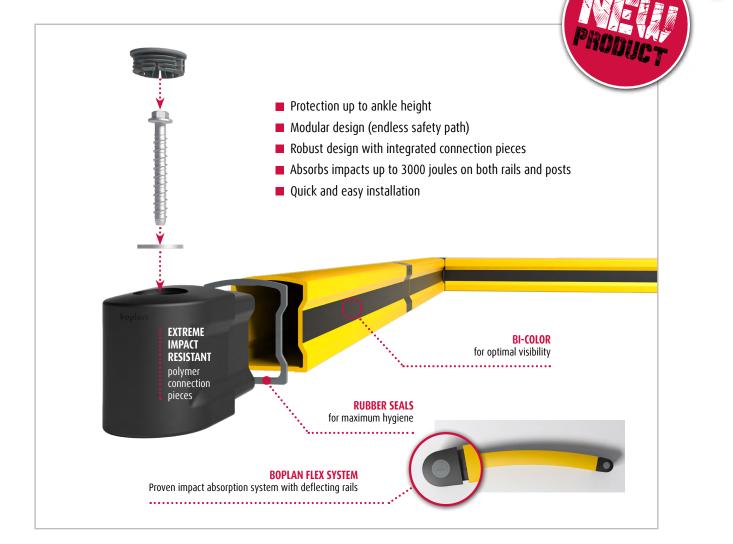

### **FLIP** Ground level protection

Our latest product FLIP<sup>™</sup> offers full ground level protection up to ankle height. FLIP<sup>™</sup>, available in different lengths, covers all angles thanks to its flexible and modular design with connection pieces. The innovative and robust I-shaped rail and thick-walled connection pieces absorb impacts up to 3000 Joules on both rails and posts. FLIP<sup>™</sup> is quick and easy to install and can be combined with other Boplan traffic barrier systems for maximum safety.