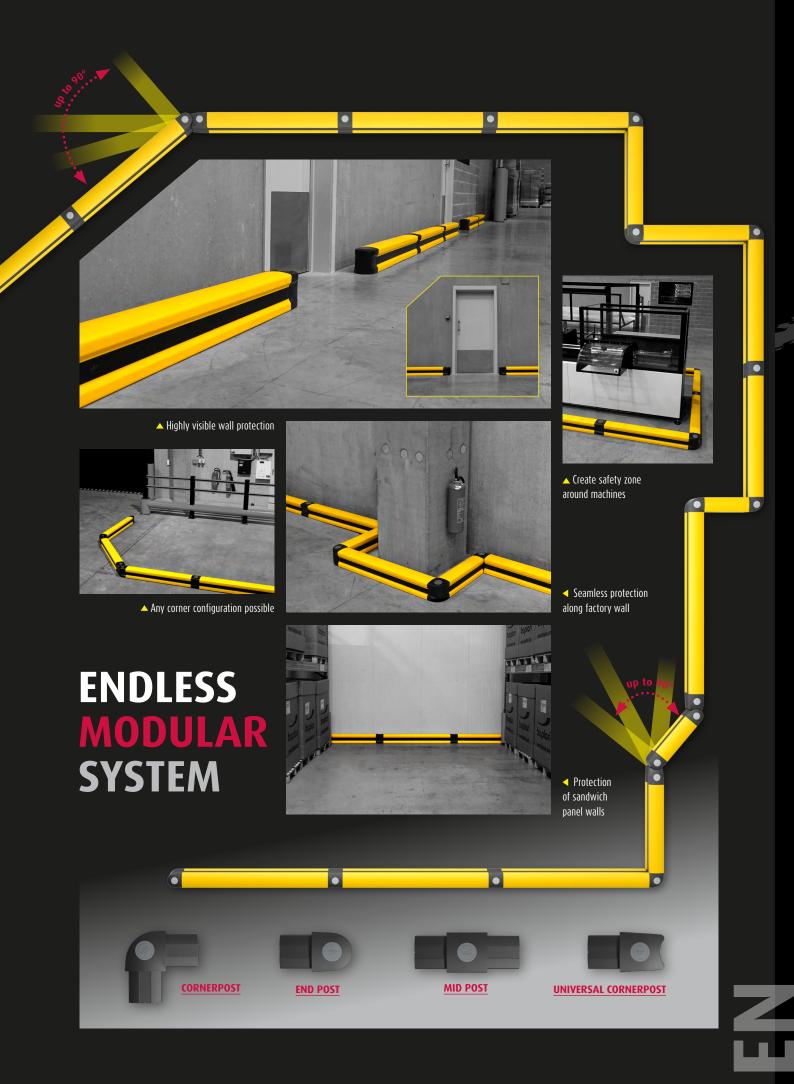

### **APPLICATIONS / TYPICAL ENVIRONMENTS**

- Can be combined with other Boplan traffic barrier systems (eg: TB400 / TB400 Plus / HP Plus ...)
- > Wheelguide for pallet trucks or trolleys in busy traffic lanes
- Absorb impacts low to the floor
- Protection of sensitive walls
- (refrigerator walls / decorative walls / sandwich panels)
- Protection of machines and infrastructure
- Cost-efficient rack end
- Indoor and outdoor (-10°C +40°C)
- Food approved (compliant to food contact regulation)