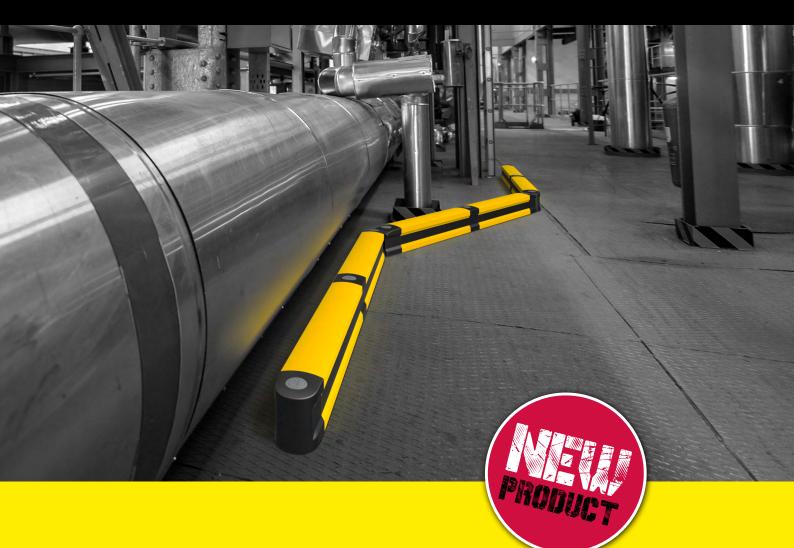

## **FLIP** Ground level protection

### **FLIP** Ground level protection

Our latest product FLIP<sup>™</sup> offers full ground level protection up to ankle height. FLIP<sup>™</sup>, available in different lengths, covers all angles thanks to its flexible and modular design with connection pieces. The innovative and robust I-shaped rail and thick-walled connection pieces absorb impacts up to 3000 Joules on both rails and posts. FLIP<sup>™</sup> is quick and easy to install and can be combined with other Boplan traffic barrier systems for maximum safety.