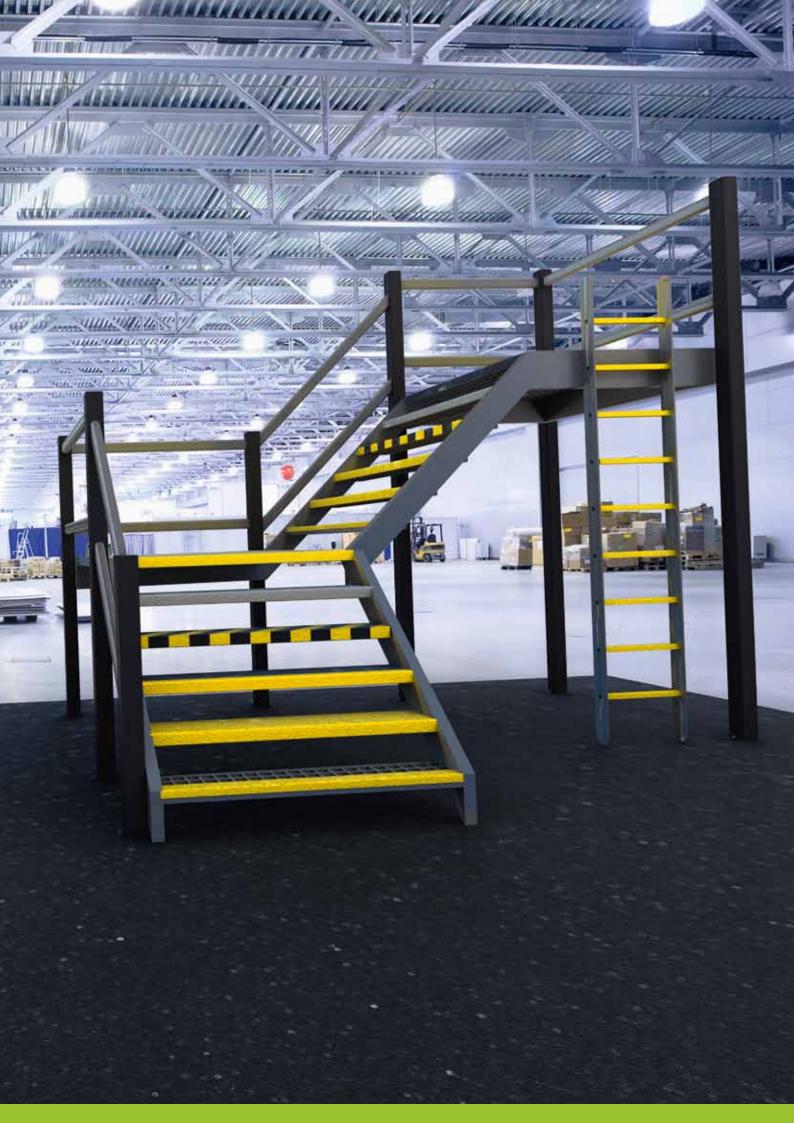

► Xtra Grip Board / industrial floors

Xtra Grip Board / industrial floors

> Xtra Grip Stairsteps / working platforms

► Xtra Grip Stairsteps / stairs

▶ Xtra Grip Boards - Stairsteps / grid stairs and platform

Xtra Grip Boards / loading ramps

> Xtra Grip Profiles / access to machinery

Xtra Grip Stairsteps / stairs