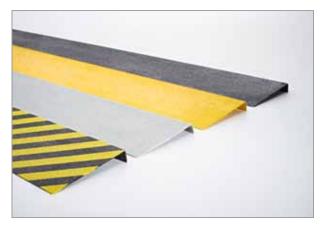

#### XTRA GRIP PROFILES

The XTRA GRIP profiles are designed for all plain industrial and public applications and/or areas. They are available in 1 standard colour (yellow) (or on demand in any other ral colour) and are supplied to the required size or length.