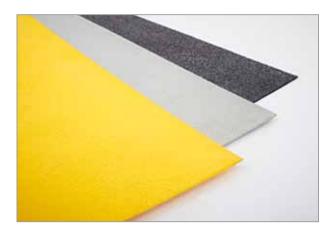

## **PRODUCTS** Discover our large product range

XTRA GRIP is available in various versions which makes the paths suitable for almost all possible applications. XTRA GRIP is available in standard plates, low-profile plates and in versions for staircase or ladder steps. Moreover, all custom-made work is possible (size, thickness, composition and colour). All XTRA GRIP parts are supplied in the size you want, fully ready for use.

#### 🔼 XTRA GRIP PLATES

The XTRA GRIP plates are designed for all plain floors. They are available in 3 standard colours (yellow, grey and black) (or on demand in any other RAL colour) and in 3 particle sizes (S, M or L) and are supplied to the required size or on manufacturing length.