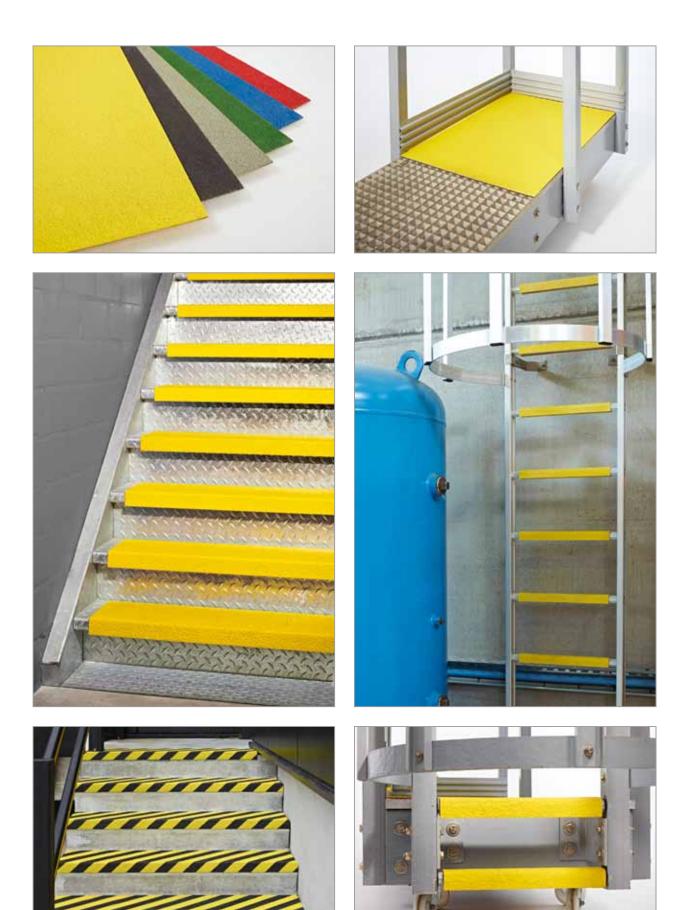

## **PRODUCTS** Discover our large product range

XTRA GRIP is available in various versions which makes the paths suitable for almost all possible applications. XTRA GRIP is available in standard plates, low-profile plates and in versions for staircase or ladder steps. Moreover, all custom-made work is possible (size, thickness, composition and colour). All XTRA GRIP parts are supplied in the size you want, fully ready for use.

#### 🔼 XTRA GRIP PLATES

The XTRA GRIP plates are designed for all plain floors. They are available in 3 standard colours (yellow, grey and black) (or on demand in any other RAL colour) and in 3 particle sizes (S, M or L) and are supplied to the required size or on manufacturing length.

#### XTRA GRIP STAIR TREADS

The XTRA GRIP stair treads are designed for all plain staircases and steps. They are available in 3 standard colours (yellow, grey and black) (or on demand in any other RAL colour) and in 3 particle sizes (S, M or L) and are supplied to the required size or on manufacturing length.

#### XTRA GRIP PROFILES

The XTRA GRIP profiles are designed for all plain industrial and public applications and/or areas. They are available in 1 standard colour (yellow) (or on demand in any other ral colour) and are supplied to the required size or length.

► Xtra Grip Board / industrial floors

Xtra Grip Board / industrial floors

> Xtra Grip Stairsteps / working platforms

► Xtra Grip Stairsteps / stairs

▶ Xtra Grip Boards - Stairsteps / grid stairs and platform

Xtra Grip Boards / loading ramps

> Xtra Grip Profiles / access to machinery

Xtra Grip Stairsteps / stairs