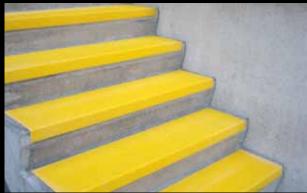

#### XTRA GRIP STAIR TREADS

The XTRA GRIP stair treads are designed for all plain staircases and steps. They are available in 3 standard colours (yellow, grey and black) (or on demand in any other RAL colour) and in 3 particle sizes (S, M or L) and are supplied to the required size or on manufacturing length.

► Xtra Grip Board / industrial floors

Xtra Grip Board / industrial floors

> Xtra Grip Stairsteps / working platforms

► Xtra Grip Stairsteps / stairs

▶ Xtra Grip Boards - Stairsteps / grid stairs and platform

Xtra Grip Boards / loading ramps

> Xtra Grip Profiles / access to machinery

Xtra Grip Stairsteps / stairs