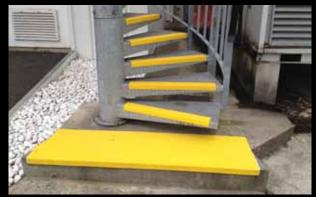

#### XTRA GRIP STAIR TREADS

The XTRA GRIP stair treads are designed for all plain staircases and steps. They are available in 3 standard colours (yellow, grey and black) (or on demand in any other RAL colour) and in 3 particle sizes (S, M or L) and are supplied to the required size or on manufacturing length.

Xtra Grip Boards / loading ramps

> Xtra Grip Profiles / access to machinery

Xtra Grip Stairsteps / stairs