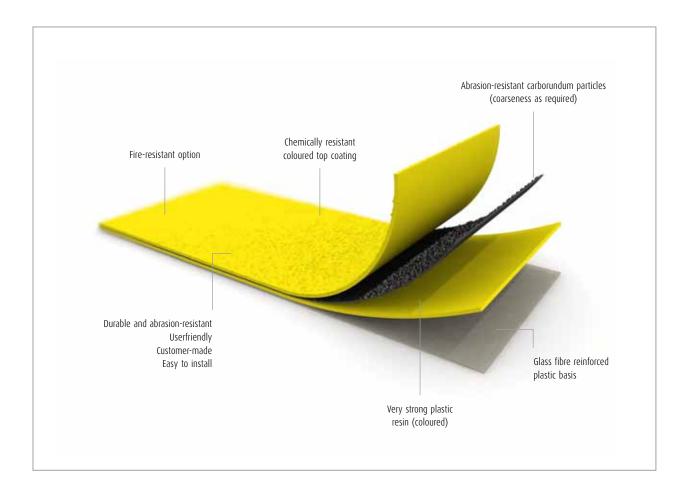

### Wear-free anti-skid solutions to prevent falling and slipping

Skid and fall: it seems trivial but it still is the second largest cause of accidents in work places and public areas. The consequences reach from freight and embarrassement to serious injuries. XTRA GRIP strongly reduces skidding hazards in all possible risk situations near staircases, ladders, platforms, aisles, loading docks, passages, working platforms, access slipways, industrial flooring, etc. XTRA GRIP is a high-technological multilayer sheets made of strong plastic with lined non-skid particles that do not loosen when being driven on and that also remain their safe and reliable function when wet. XTRA GRIP is a durable, high-impact and maintenance-free sheet that excludes any kind of skidding.

#### DISCOVER THE UNIQUE ADVANTAGES OF XTRA GRIP

Fixed lined non-skid particles  $\cdot$  durable multilayer construction  $\cdot$  minimal down time  $\cdot$  general applications  $\cdot$  ready-for-us