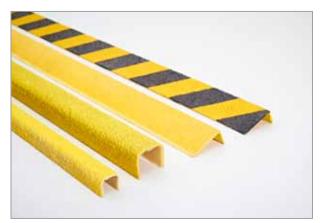

#### XTRA GRIP PROFILES

The XTRA GRIP profiles are designed for all plain industrial and public applications and/or areas. They are available in 1 standard colour (yellow) (or on demand in any other ral colour) and are supplied to the required size or length.