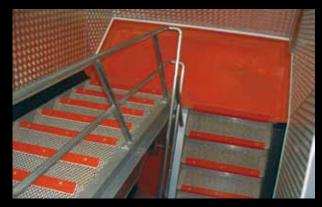

#### XTRA GRIP STAIR TREADS

The XTRA GRIP stair treads are designed for all plain staircases and steps. They are available in 3 standard colours (yellow, grey and black) (or on demand in any other RAL colour) and in 3 particle sizes (S, M or L) and are supplied to the required size or on manufacturing length.

► Xtra Grip Board / industrial floors

Xtra Grip Board / industrial floors

> Xtra Grip Stairsteps / working platforms

► Xtra Grip Stairsteps / stairs

▶ Xtra Grip Boards - Stairsteps / grid stairs and platform

Xtra Grip Boards / loading ramps

> Xtra Grip Profiles / access to machinery

Xtra Grip Stairsteps / stairs