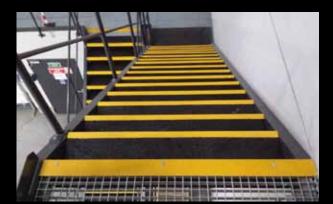

#### XTRA GRIP STAIR TREADS

The XTRA GRIP stair treads are designed for all plain staircases and steps. They are available in 3 standard colours (yellow, grey and black) (or on demand in any other RAL colour) and in 3 particle sizes (S, M or L) and are supplied to the required size or on manufacturing length.

► Xtra Grip Board / industrial floors

Xtra Grip Board / industrial floors

> Xtra Grip Stairsteps / working platforms

► Xtra Grip Stairsteps / stairs

▶ Xtra Grip Boards - Stairsteps / grid stairs and platform

Xtra Grip Boards / loading ramps

> Xtra Grip Profiles / access to machinery

Xtra Grip Stairsteps / stairs