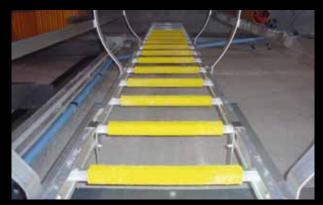

#### XTRA GRIP STAIR TREADS

The XTRA GRIP stair treads are designed for all plain staircases and steps. They are available in 3 standard colours (yellow, grey and black) (or on demand in any other RAL colour) and in 3 particle sizes (S, M or L) and are supplied to the required size or on manufacturing length.

► Xtra Grip Board / industrial floors

Xtra Grip Board / industrial floors

> Xtra Grip Stairsteps / working platforms

► Xtra Grip Stairsteps / stairs

▶ Xtra Grip Boards - Stairsteps / grid stairs and platform