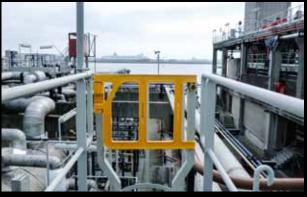

#### **DOUBLE AXES GATE**

Fall protection for employees in cage ladders and on work platforms

The DOUBLE AXES GATE is specifically developed as fall protection for sectors involving work in elevated places, such as on work platforms and in cage ladders. Employees that work in elevated places are constantly exposed to hazardous situations and therefore need to have the best safety measures to prevent falls. The DOUBLE AXES GATE is a robust, industrial safety gate that you can use to secure the openings of cage ladders and safely restrict access to your machines and work platforms.

▶ Double Axes Gate / off-shore platform

▶ Double Axes Gate / fall protection on height