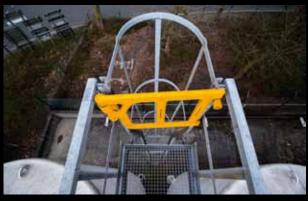

#### **DOUBLE AXES GATE**

Fall protection for employees in cage ladders and on work platforms

The DOUBLE AXES GATE is specifically developed as fall protection for sectors involving work in elevated places, such as on work platforms and in cage ladders. Employees that work in elevated places are constantly exposed to hazardous situations and therefore need to have the best safety measures to prevent falls. The DOUBLE AXES GATE is a robust, industrial safety gate that you can use to secure the openings of cage ladders and safely restrict access to your machines and work platforms.

#### NO SHARP EDGES, SO SAFE FOR THE HANDS

Our innovative hinge technology offers ultimate safety for the hands: the rounded elements prevent clothes or limbs getting caught. The product as a whole not only looks better in aesthetic terms but its functionality has been designed with the utmost attention to detail.