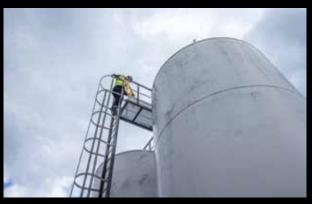

#### SINGLE AXES GATE

Protection and restricted access to hazardous zones on ground level

Our SINGLE AXES GATE has received wide acclaim for its very long life span. The safety gates of the AXES GATE family have been manufactured from high-quality, reinforced polyurethane (PU). This synthetic material puts the all-too-familiar problems with metal fatigue in traditional fall protection systems firmly in the past. Our safety gates are ultra-strong, robust and durable, and therefore highly reliable for restricting access to hazardous zones, machinery, elevated platforms, open water at sea, cage ladders, etc.

#### **2 TYPES IN DIFFERENT LENGTHS**

Both the SINGLE AXES GATE and the DOUBLE AXES GATE are available in lengths ranging from 550 to 1,200 mm.