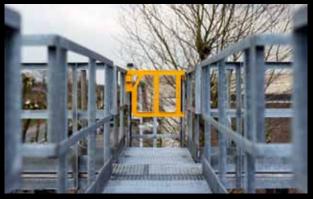

### Industrial safety gate for robust fall protection

The AXES GATE was developed as fall protection for ladders with safety cages and work platforms. The gate prevents you from stepping or falling directly out of an opening. The gate shuts automatically and is manufactured entirely from plastic.

#### 1 AXES GATE, OPENS IN TWO DIRECTIONS

A two-directional opening is possible with the very same AXES GATE. You simply tighten the spring in the direction of your choice. What's more the gate has a generous turning circle of 180°.