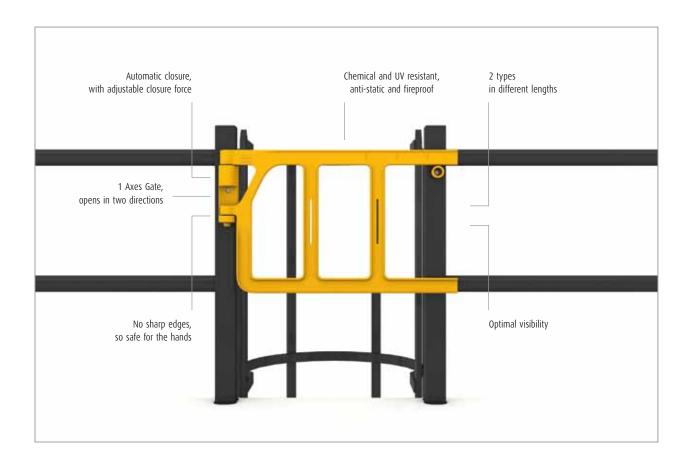

#### SINGLE AXES GATE

Protection and restricted access to hazardous zones on ground level

Our SINGLE AXES GATE has received wide acclaim for its very long life span. The safety gates of the AXES GATE family have been manufactured from high-quality, reinforced polyurethane (PU). This synthetic material puts the all-too-familiar problems with metal fatigue in traditional fall protection systems firmly in the past. Our safety gates are ultra-strong, robust and durable, and therefore highly reliable for restricting access to hazardous zones, machinery, elevated platforms, open water at sea, cage ladders, etc.