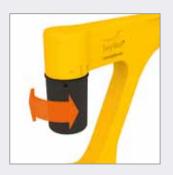

#### 1 AXES GATE, OPENS IN TWO DIRECTIONS

A two-directional opening is possible with the very same AXES GATE. You simply tighten the spring in the direction of your choice. What's more the gate has a generous turning circle of 180°.