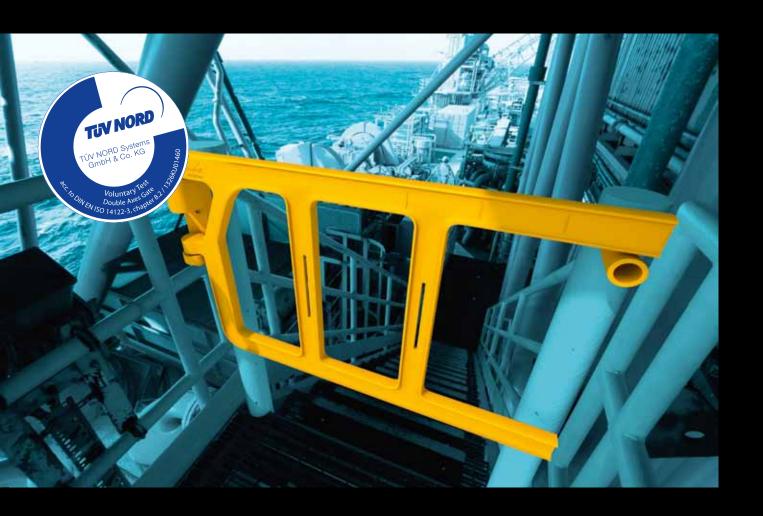

#### **DOUBLE AXES GATE**

Fall protection for employees in cage ladders and on work platforms

The DOUBLE AXES GATE is specifically developed as fall protection for sectors involving work in elevated places, such as on work platforms and in cage ladders. Employees that work in elevated places are constantly exposed to hazardous situations and therefore need to have the best safety measures to prevent falls. The DOUBLE AXES GATE is a robust, industrial safety gate that you can use to secure the openings of cage ladders and safely restrict access to your machines and work platforms.

#### **EXTENSIVELY TESTED AND DECLARED SAFE**

The AXES GATE is extremely impact resistant, as proven by its compliance with the EN 14122-3 and 14122-4 standards. The AXES GATE can resist an impact of 100 kg with no problem whatsoever. Due to the use of flexible plastic, no cracks or dents appear that are typical of the traditional solutions made from iron and steel. 15 years of uninterrupted production experience has been translated into a product that has been perfected down to the smallest details.

#### CHEMICAL AND UV RESISTANT, ANTI-STATIC AND FIREPROOF

AXES GATES have been employed worldwide on a daily basis for the past 15 years in the harshest and most demanding situations, such as in the chemical industry and on offshore drilling platforms. They effortlessly resist severe weather conditions, extremely salty environments and highly corrosive chemical substances. The product's design, composition and properties make it suitable for any application in any sector. The AXES GATE is also entirely chemical and UV resistant, anti-static and fire retardant.

▶ Double Axes Gate / off-shore platform

▶ Double Axes Gate / fall protection on height