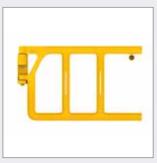

#### **DOUBLE AXES GATE**

Fall protection for employees in cage ladders and on work platforms

The DOUBLE AXES GATE is specifically developed as fall protection for sectors involving work in elevated places, such as on work platforms and in cage ladders. Employees that work in elevated places are constantly exposed to hazardous situations and therefore need to have the best safety measures to prevent falls. The DOUBLE AXES GATE is a robust, industrial safety gate that you can use to secure the openings of cage ladders and safely restrict access to your machines and work platforms.

#### **2 TYPES IN DIFFERENT LENGTHS**

Both the SINGLE AXES GATE and the DOUBLE AXES GATE are available in lengths ranging from 550 to 1,200 mm.