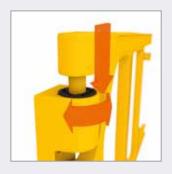

#### **AUTOMATIC CLOSURE, WITH ADJUSTABLE CLOSURE FORCE**

The negligence factor is eliminated thanks to the innovative self-lubricating hinge element. The gate shuts automatically, which means that any opening remains permanently screened off. You determine the force and the speed at which the gate shuts.