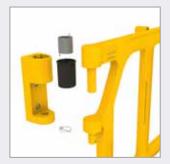

#### **EXTREMELY LONG LIFESPAN**

A known problem with traditional fall protection is metal fatigue. The AXES GATE totally excludes this risk factor due to its construction from high quality reinforced Polyurethane (PU). The spring on the hinge has been tested and guaranteed at over 100,000 cycles. Rust and corrosion don't have a chance with the AXES GATE's plastic and stainless steel components. These materials prevent any form of weakening to the structure and are also extremely maintenance friendly.

#### **EASY INSTALLATION**

Installing an AXES GATE couldn't be simpler. It is delivered packaged in a box or pallet box as a fully assembled product. The supplied adapters for mounting on round pipes and the use of one-size bolts and nuts mean that an extensive array of tools is unnecessary. This facilitates easy, fast and safe installation at considerable heights.