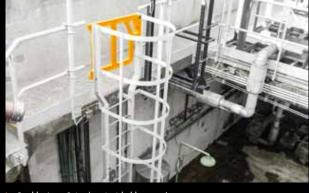

#### SINGLE AXES GATE

Protection and restricted access to hazardous zones on ground level

Our SINGLE AXES GATE has received wide acclaim for its very long life span. The safety gates of the AXES GATE family have been manufactured from high-quality, reinforced polyurethane (PU). This synthetic material puts the all-too-familiar problems with metal fatigue in traditional fall protection systems firmly in the past. Our safety gates are ultra-strong, robust and durable, and therefore highly reliable for restricting access to hazardous zones, machinery, elevated platforms, open water at sea, cage ladders, etc.

#### **APPLICATIONS**

- Ladders with safety cages
- Fire escapes
- · Work platforms
- Silos
- Drilling platforms and the petrochemical industry
- Access to machines & ladders
- Integration in existing handrail systems (such as Flex Impact by Boplan)
- Etc.