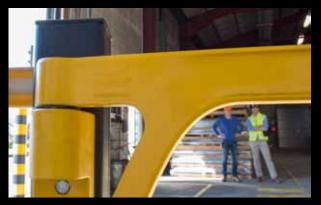

#### **AUTOMATIC CLOSURE, WITH ADJUSTABLE CLOSURE FORCE**

The negligence factor is eliminated thanks to the innovative self-lubricating hinge element. The gate shuts automatically, which means that any opening remains permanently screened off. You determine the force and the speed at which the gate shuts.

#### NO SHARP EDGES, SO SAFE FOR THE HANDS

Our innovative hinge technology offers ultimate safety for the hands: the rounded elements prevent clothes or limbs getting caught. The product as a whole not only looks better in aesthetic terms but its functionality has been designed with the utmost attention to detail.