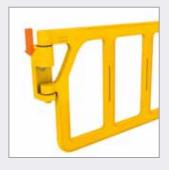

#### **DOUBLE AXES GATE**

Fall protection for employees in cage ladders and on work platforms

The DOUBLE AXES GATE is specifically developed as fall protection for sectors involving work in elevated places, such as on work platforms and in cage ladders. Employees that work in elevated places are constantly exposed to hazardous situations and therefore need to have the best safety measures to prevent falls. The DOUBLE AXES GATE is a robust, industrial safety gate that you can use to secure the openings of cage ladders and safely restrict access to your machines and work platforms.

### Industrial safety gate for robust fall protection

The AXES GATE was developed as fall protection for ladders with safety cages and work platforms. The gate prevents you from stepping or falling directly out of an opening. The gate shuts automatically and is manufactured entirely from plastic.