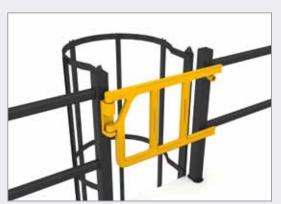

#### **DOUBLE AXES GATE**

Fall protection for employees in cage ladders and on work platforms

The DOUBLE AXES GATE is specifically developed as fall protection for sectors involving work in elevated places, such as on work platforms and in cage ladders. Employees that work in elevated places are constantly exposed to hazardous situations and therefore need to have the best safety measures to prevent falls. The DOUBLE AXES GATE is a robust, industrial safety gate that you can use to secure the openings of cage ladders and safely restrict access to your machines and work platforms.

#### **APPLICATIONS**

- Ladders with safety cages
- Fire escapes
- · Work platforms
- Silos
- Drilling platforms and the petrochemical industry
- Access to machines & ladders
- Integration in existing handrail systems (such as Flex Impact by Boplan)
- Etc.