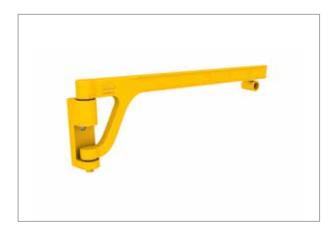

#### **DOUBLE AXES GATE**

Fall protection for employees in cage ladders and on work platforms

The DOUBLE AXES GATE is specifically developed as fall protection for sectors involving work in elevated places, such as on work platforms and in cage ladders. Employees that work in elevated places are constantly exposed to hazardous situations and therefore need to have the best safety measures to prevent falls. The DOUBLE AXES GATE is a robust, industrial safety gate that you can use to secure the openings of cage ladders and safely restrict access to your machines and work platforms.