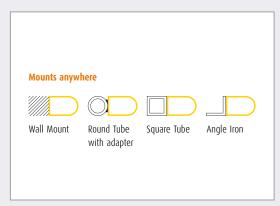

## **Advantages**

Automatic closure, with adjustable closure force

Mounts anywhere

#### **EASY INSTALLATION**

Installing an AXES GATE couldn't be simpler. It is delivered packaged in a box or pallet box as a fully assembled product. The supplied adapters for mounting on round pipes and the use of one-size bolts and nuts mean that an extensive array of tools is unnecessary. This facilitates easy, fast and safe installation at considerable heights.