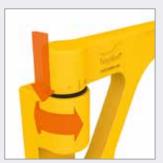

#### 1 AXES GATE, OPENS IN TWO DIRECTIONS

A two-directional opening is possible with the very same AXES GATE. You simply tighten the spring in the direction of your choice. What's more the gate has a generous turning circle of 180°.