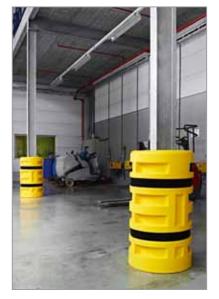

### **COLUMN & CORNER PROTECTORS**

The best protection for supporting posts and columns

## **COLUMN & CORNER PROTECTORS**

The best protection for supporting posts and columns

Supporting posts and columns in industrial buildings should be protected perfectly. After all, in the long term, collisions can endanger the stability of the entire construction. Our Column Protectors consist of two parts, which are simply attached closely around the post. They have high compressive strength, so any shocks are perfectly absorbed and the post is spared any structural damage. Smaller, non-supporting columns can be protected with our Corner Protectors.

#### > KP PROTECTOR 📣 🛝 🛝

Column protection, wall protection, post protection

- Product: 100 x 100mm, 150 x 150mm, 200 x 200mm, 300 x 300mm, 400 x 400mm, 500 x 500mm
- Colour: std. Y (other colours available on demand)
- Accessories: stainless steel version, lock, etc.