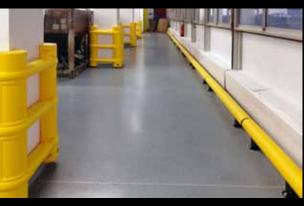

### HANDRAILS

Multifunctional rail system for both indoor and outdoor application

## HANDRAILS

Multifunctional rail system for both indoor and outdoor application

A harmonious co-existence of people and vehicles demands strict regulations as well as safe Boundaries. FLEX IMPACT Handrails have been specially designed to separate people logically and clearly from traffic in gangways or other busy places. Our handrails are available in heavy-duty and light versions and offer maximum safety, thanks to their strong and impact-resistant plastic design. Moreover, the handrails include 2 or 3 beams, depending on the location to be secured.