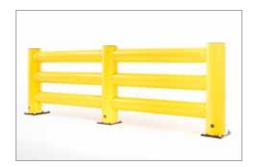

## HANDRAILS

Multifunctional rail system for both indoor and outdoor application

A harmonious co-existence of people and vehicles demands strict regulations as well as safe Boundaries. FLEX IMPACT Handrails have been specially designed to separate people logically and clearly from traffic in gangways or other busy places. Our handrails are available in heavy-duty and light versions and offer maximum safety, thanks to their strong and impact-resistant plastic design. Moreover, the handrails include 2 or 3 beams, depending on the location to be secured.

- Accessories: corners, skirting-boards, stainless steel version, etc.

including skirting-board

Reinforced separation for pedestrians and boundaries for high-risk areas with traffic

- Product: modular, std. L 1,500 x H 1,100mm (all sizes available, up to 2,000mm), 4 fasteners
- Post colour: std. B (option: Y-BL) / Rail colour: std. Y (option: G-YB-BY-BR-BO)
- Accessories: corners, skirting-boards, stainless steel version, gates, marking, etc.