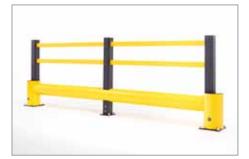

## HANDRAILS

Multifunctional rail system for both indoor and outdoor application

A harmonious co-existence of people and vehicles demands strict regulations as well as safe Boundaries. FLEX IMPACT Handrails have been specially designed to separate people logically and clearly from traffic in gangways or other busy places. Our handrails are available in heavy-duty and light versions and offer maximum safety, thanks to their strong and impact-resistant plastic design. Moreover, the handrails include 2 or 3 beams, depending on the location to be secured.

#### 🔼 HD LIGHT

🔰 HD MEZZA

Separation for pedestrians and section blocking

- Product: modular, std. L 1,500 x H 1,100mm (all sizes available, up to 2,000mm), 2 fasteners

- Product: modular, std. L 1,500 x H 1,100mm (all sizes available, up to 1,500mm), 2 fasteners,