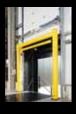

### **TRAFFIC BARRIERS**

Protection from forklift truck and other vehicle traffic

## **TRAFFIC BARRIERS**

Protection from forklift truck and other vehicle traffic

FLEX IMPACT Traffic Barriers have been specially designed to protect machinery and buildings against collisions of forklift trucks and other heavy-duty vehicles. They are designed for use in environments where fast shipment occurs or where heavy loads are shipped. Crash tests have demonstrated that these barriers can resist the impact of a 3.5 ton forklift truck collision at high speed. Moreover, fasteners are not torn from the floor and the flexible elements return to their original shape after the collision. Due to their modular construction, the Traffic Barriers enable phased finishing or extension. The TB Mini provides adequate protection against light vehicles.