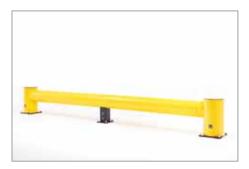

## **TRAFFIC BARRIERS**

Protection from forklift truck and other vehicle traffic

FLEX IMPACT Traffic Barriers have been specially designed to protect machinery and buildings against collisions of forklift trucks and other heavy-duty vehicles. They are designed for use in environments where fast shipment occurs or where heavy loads are shipped. Crash tests have demonstrated that these barriers can resist the impact of a 3.5 ton forklift truck collision at high speed. Moreover, fasteners are not torn from the floor and the flexible elements return to their original shape after the collision. Due to their modular construction, the Traffic Barriers enable phased finishing or extension. The TB Mini provides adequate protection against light vehicles.

#### 下 TB PLUS 🔊 🔊

Demarcation of areas for vehicles and pedestrians with impact risk

- Product: modular, std. L 1,600 x H 1,100mm (all sizes available, upt to 2,000mm), 4 fasteners
- Post colour: std. BY (option: G-B-O-BO) / Rail colour: std. Y (option: G-B-O)
- Accessories: corners, stainless steel version, skirting-boards, etc.