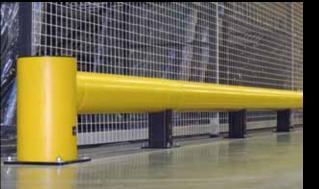

### **TRAFFIC BARRIERS**

Protection from forklift truck and other vehicle traffic

## **TRAFFIC BARRIERS**

Protection from forklift truck and other vehicle traffic

FLEX IMPACT Traffic Barriers have been specially designed to protect machinery and buildings against collisions of forklift trucks and other heavy-duty vehicles. They are designed for use in environments where fast shipment occurs or where heavy loads are shipped. Crash tests have demonstrated that these barriers can resist the impact of a 3.5 ton forklift truck collision at high speed. Moreover, fasteners are not torn from the floor and the flexible elements return to their original shape after the collision. Due to their modular construction, the Traffic Barriers enable phased finishing or extension. The TB Mini provides adequate protection against light vehicles.