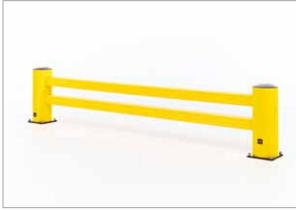

## HANDRAILS

Multifunctional rail system for both indoor and outdoor application

A harmonious co-existence of people and vehicles demands strict regulations as well as safe Boundaries. FLEX IMPACT Handrails have been specially designed to separate people logically and clearly from traffic in gangways or other busy places. Our handrails are available in heavy-duty and light versions and offer maximum safety, thanks to their strong and impact-resistant plastic design. Moreover, the handrails include 2 or 3 beams, depending on the location to be secured.

#### 🔼 HD LIGHT

🔰 HD MEZZA

Separation for pedestrians and section blocking

- Product: modular, std. L 1,500 x H 1,100mm (all sizes available, up to 2,000mm), 2 fasteners

- Product: modular, std. L 1,500 x H 1,100mm (all sizes available, up to 1,500mm), 2 fasteners,