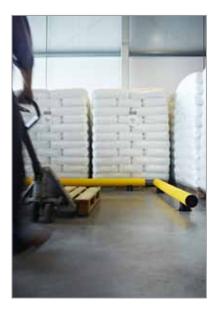

## **TRAFFIC BARRIERS**

Protection from forklift truck and other vehicle traffic

FLEX IMPACT Traffic Barriers have been specially designed to protect machinery and buildings against collisions of forklift trucks and other heavy-duty vehicles. They are designed for use in environments where fast shipment occurs or where heavy loads are shipped. Crash tests have demonstrated that these barriers can resist the impact of a 3.5 ton forklift truck collision at high speed. Moreover, fasteners are not torn from the floor and the flexible elements return to their original shape after the collision. Due to their modular construction, the Traffic Barriers enable phased finishing or extension. The TB Mini provides adequate protection against light vehicles.