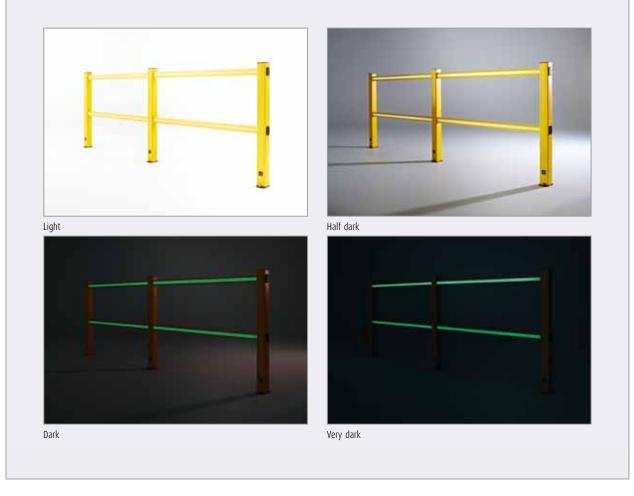

## Handrail Glow in the Dark

Multifunctional rail system for both indoor and outdoor application

EXTREMELY IMPACT RESISTANT  $\cdot$  MODULAR AND EASY TO INSTALL  $\cdot$  SUBJECTED TO THE STRICTEST TESTS  $\cdot$  RETAINS SHAPE, LOOK AND FEATURES AFTER COLLISION