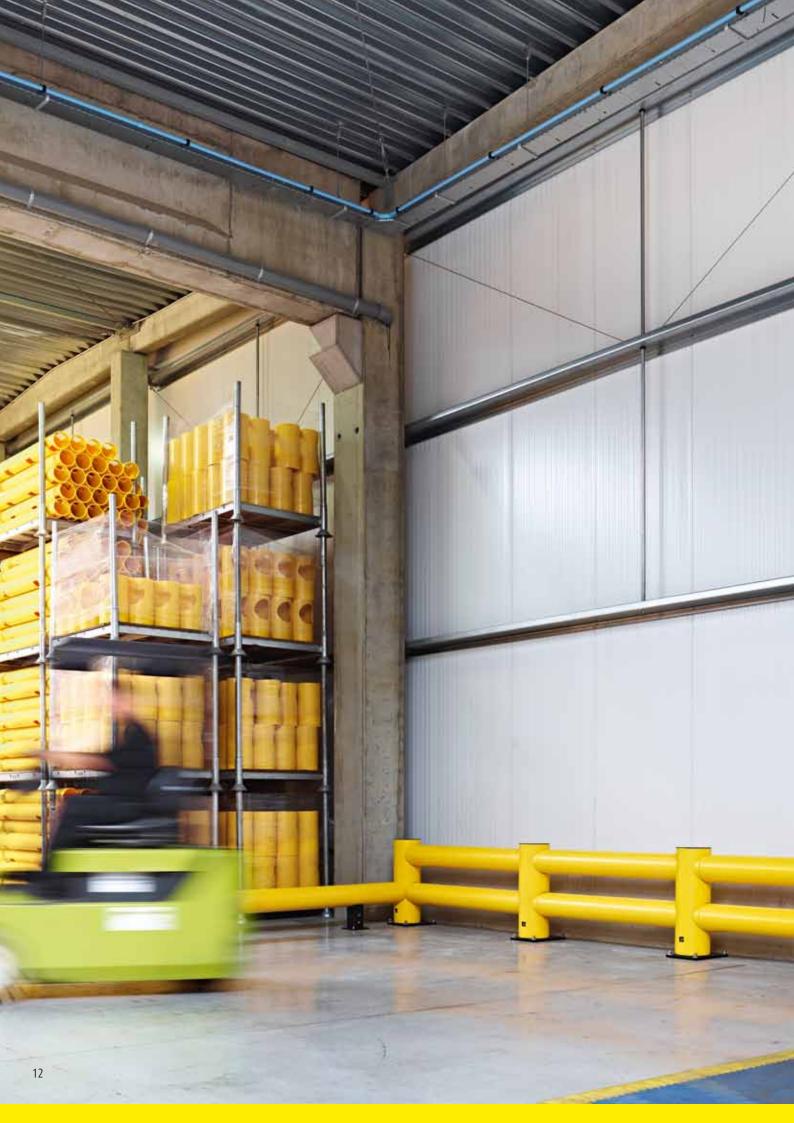

## **TRAFFIC BARRIERS**

Protection from forklift truck and other vehicle traffic

FLEX IMPACT Traffic Barriers have been specially designed to protect machinery and buildings against collisions of forklift trucks and other heavy-duty vehicles. They are designed for use in environments where fast shipment occurs or where heavy loads are shipped. Crash tests have demonstrated that these barriers can resist the impact of a 3.5 ton forklift truck collision at high speed. Moreover, fasteners are not torn from the floor and the flexible elements return to their original shape after the collision. Due to their modular construction, the Traffic Barriers enable phased finishing or extension. The TB Mini provides adequate protection against light vehicles.