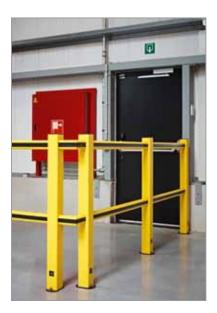

### HANDRAILS

Multifunctional rail system for both indoor and outdoor application

## HANDRAILS

Multifunctional rail system for both indoor and outdoor application

A harmonious co-existence of people and vehicles demands strict regulations as well as safe Boundaries. FLEX IMPACT Handrails have been specially designed to separate people logically and clearly from traffic in gangways or other busy places. Our handrails are available in heavy-duty and light versions and offer maximum safety, thanks to their strong and impact-resistant plastic design. Moreover, the handrails include 2 or 3 beams, depending on the location to be secured.