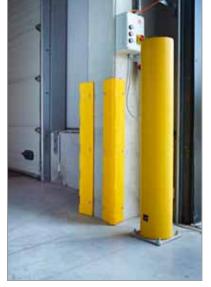

### **TRAFFIC BARRIERS**

Protection from forklift truck and other vehicle traffic

## **TRAFFIC BARRIERS**

Protection from forklift truck and other vehicle traffic

FLEX IMPACT Traffic Barriers have been specially designed to protect machinery and buildings against collisions of forklift trucks and other heavy-duty vehicles. They are designed for use in environments where fast shipment occurs or where heavy loads are shipped. Crash tests have demonstrated that these barriers can resist the impact of a 3.5 ton forklift truck collision at high speed. Moreover, fasteners are not torn from the floor and the flexible elements return to their original shape after the collision. Due to their modular construction, the Traffic Barriers enable phased finishing or extension. The TB Mini provides adequate protection against light vehicles.