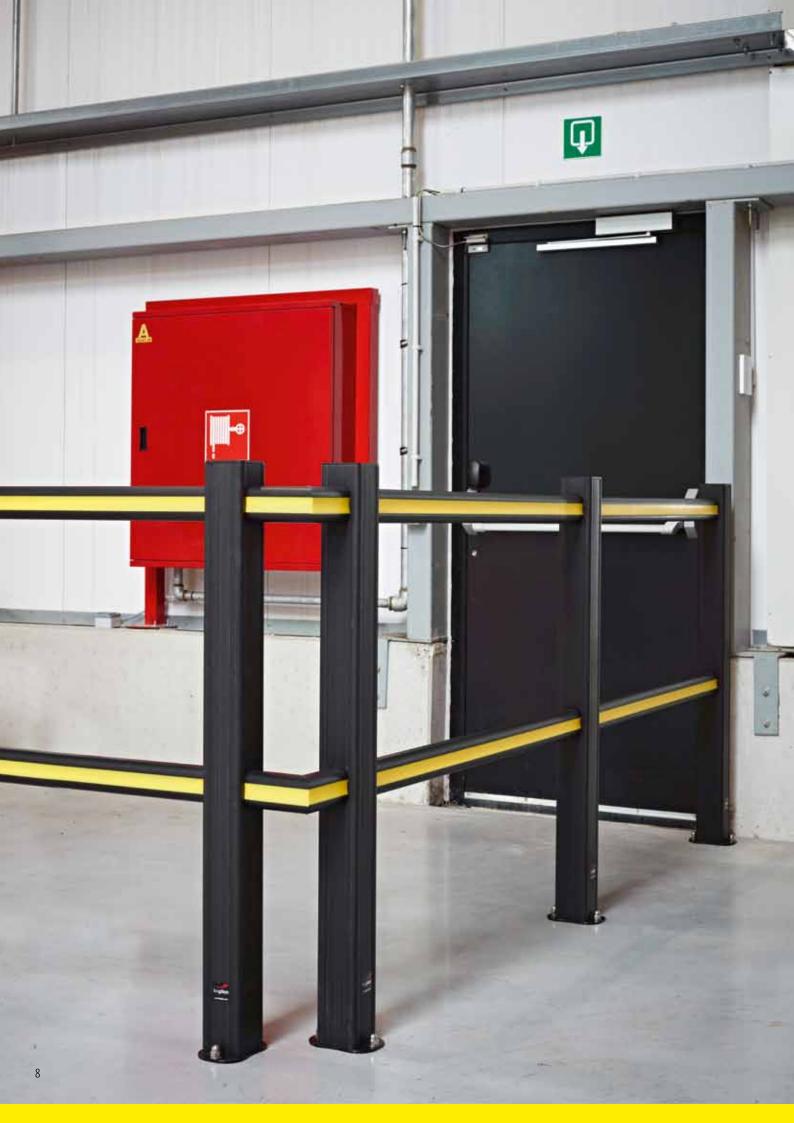

## **FLEX IMPACT** The original polymer barrier system

FLEX IMPACT has been specially developed to create a safe (working) environment in an economical manner. To ensure perfect protection of people, machinery, tools, goods, buildings and infrastructure in places where forklift trucks, carriages or other vehicles are used. After all, machine downtime or repairs after collision still result in excessive and unreasonable costs. Moreover, there are also the adverse effects in the event of human injury. Therefore, the FLEX IMPACT system has been tested extensively to comply with the strictest safety standards. FLEX IMPACT has been developed totally modularly so the separate elements can be easily positioned and, if required, replaced. This is a cost-saving factor that must be highly valued.

## HANDRAILS

Multifunctional rail system for both indoor and outdoor application

A harmonious co-existence of people and vehicles demands strict regulations as well as safe Boundaries. FLEX IMPACT Handrails have been specially designed to separate people logically and clearly from traffic in gangways or other busy places. Our handrails are available in heavy-duty and light versions and offer maximum safety, thanks to their strong and impact-resistant plastic design. Moreover, the handrails include 2 or 3 beams, depending on the location to be secured.