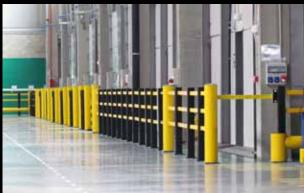

### **TRAFFIC BARRIERS**

Protection from forklift truck and other vehicle traffic

## **TRAFFIC BARRIERS**

Protection from forklift truck and other vehicle traffic

FLEX IMPACT Traffic Barriers have been specially designed to protect machinery and buildings against collisions of forklift trucks and other heavy-duty vehicles. They are designed for use in environments where fast shipment occurs or where heavy loads are shipped. Crash tests have demonstrated that these barriers can resist the impact of a 3.5 ton forklift truck collision at high speed. Moreover, fasteners are not torn from the floor and the flexible elements return to their original shape after the collision. Due to their modular construction, the Traffic Barriers enable phased finishing or extension. The TB Mini provides adequate protection against light vehicles.