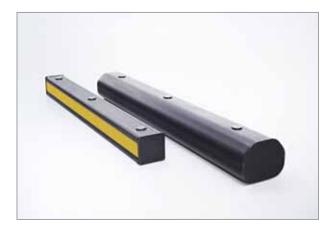

## **RACK PROTECTORS**

Perfect protection for racks

Collisions with warehouse racks can have far-reaching consequences. They almost always result in extremely high material costs when the racks collapse, often made worse by an uncontrollable domino effect. Moreover, this almost always leads to life-threatening situations for the forklift truck driver or for other people in the building. Such disaster scenarios can now easily be prevented by installing our FLEX IMPACT Rack Protectors.

#### 📔 RE RACK END

Rack protection

- Product: std. H 550mm, L all sizes available, up to 3,200mm, 4 fasteners
- Post colour: std. Y (option: B-O-G) / Rail colour: std. Y (option: B-YB-BY-BL)
- Accessories: stainless steel version, support post, etc.