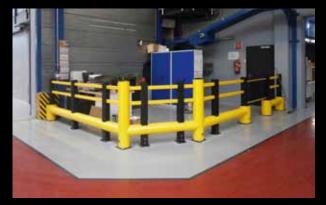

## **TRAFFIC BARRIERS**

Protection from forklift truck and other vehicle traffic

FLEX IMPACT Traffic Barriers have been specially designed to protect machinery and buildings against collisions of forklift trucks and other heavy-duty vehicles. They are designed for use in environments where fast shipment occurs or where heavy loads are shipped. Crash tests have demonstrated that these barriers can resist the impact of a 3.5 ton forklift truck collision at high speed. Moreover, fasteners are not torn from the floor and the flexible elements return to their original shape after the collision. Due to their modular construction, the Traffic Barriers enable phased finishing or extension. The TB Mini provides adequate protection against light vehicles.

#### 下 TB PLUS 🔊 🔊

Demarcation of areas for vehicles and pedestrians with impact risk

- Product: modular, std. L 1,600 x H 1,100mm (all sizes available, upt to 2,000mm), 4 fasteners
- Post colour: std. BY (option: G-B-O-BO) / Rail colour: std. Y (option: G-B-O)
- Accessories: corners, stainless steel version, skirting-boards, etc.

#### 下 TB DOUBLE 🔊 🔊 🔊

Demarcation of areas for vehicles with a high impact risk

- Product: modular, std. L 1,600 x H 750mm (all sizes available, up to 2,000mm), 4 fasteners
- Post colour: std. BY (option: G-B-O-BO) / Rail colour: std. Y (option: G-B-O)
- Accessories: corners, stainless steel version, skirting-boards, etc.

#### <mark>></mark> TB DOUBLE SUPER 🔬 🔍 🔍

Demarcation of areas for vehicles with a very high impact risk

- Product: modular, std. L 1,600 x H 750mm (all sizes available, up to 2,000mm), 4 fasteners
- Post colour: std. BY (option: G-B-O-BO) / Rail colour: std. Y (option: G-B-O)
- Accessories: corners, stainless steel version, skirting-boards, etc.

#### 下 TB TRIPLE SUPER 🔊 🔊 🔊

Demarcation of areas for vehicles with a very high impact risk

- Product: modular, std. L 1,600 x H 1,100mm (all sizes available, up to 2,000mm), 4 fasteners
- Post colour: std. BY (option: G-B-O-BO) / Rail colour: std. Y (option: G-B-O)
- Accessories: corners, stainless steel version, skirting-boards, etc.