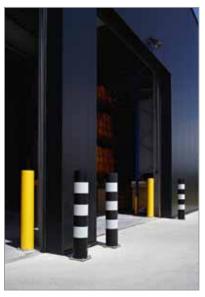

### **BOLLARDS & GOAL POSTS**

Protection for gates and entrances

## **BOLLARDS & GOAL POSTS**

Protection for gates and entrances

Usually, when gates and entrances get hit, this causes serious long-term problems. After all, this could disturb the flow of people and products for a long time. FLEX IMPACT Bollards and Goal Posts can prevent this easily and effectively. Their plastic construction ensures a perfect energy absorbing capacity. This means that Bollards and Goal Posts, gates, and the colliding vehicles are kept free from damage.