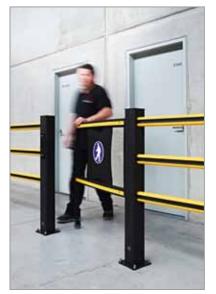

## HANDRAILS

Multifunctional rail system for both indoor and outdoor application

A harmonious co-existence of people and vehicles demands strict regulations as well as safe Boundaries. FLEX IMPACT Handrails have been specially designed to separate people logically and clearly from traffic in gangways or other busy places. Our handrails are available in heavy-duty and light versions and offer maximum safety, thanks to their strong and impact-resistant plastic design. Moreover, the handrails include 2 or 3 beams, depending on the location to be secured.

- Post colour: std. B (option: Y-BL) / Rail colour: std. Y (option: G-YB-BY-BR-BO)

Separation for pedestrians on mezzanines, floors and heights

Post colour: std. B (option: Y-BL) / Rail colour: std. YB
 Accessories: corners, skirting-boards, stainless steel version, etc.