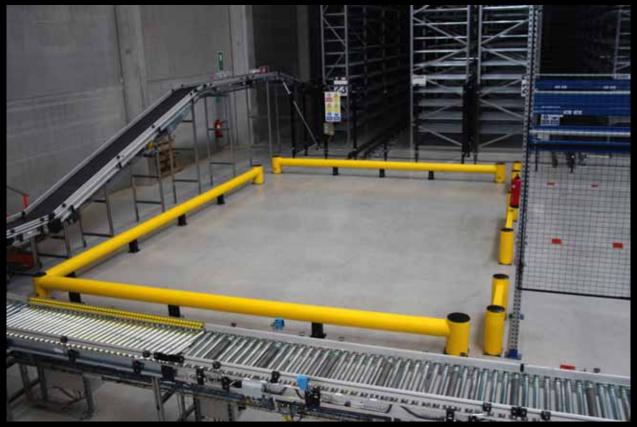

### **TRAFFIC BARRIERS**

Protection from forklift truck and other vehicle traffic

## **TRAFFIC BARRIERS**

Protection from forklift truck and other vehicle traffic

FLEX IMPACT Traffic Barriers have been specially designed to protect machinery and buildings against collisions of forklift trucks and other heavy-duty vehicles. They are designed for use in environments where fast shipment occurs or where heavy loads are shipped. Crash tests have demonstrated that these barriers can resist the impact of a 3.5 ton forklift truck collision at high speed. Moreover, fasteners are not torn from the floor and the flexible elements return to their original shape after the collision. Due to their modular construction, the Traffic Barriers enable phased finishing or extension. The TB Mini provides adequate protection against light vehicles.