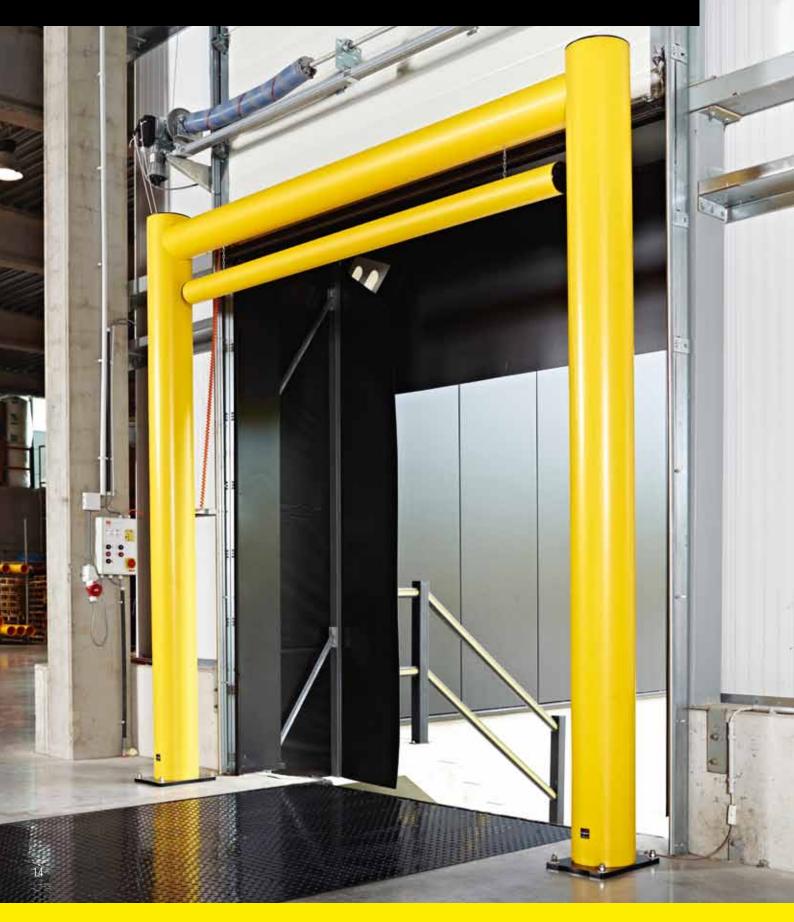

### **BOLLARDS & GOAL POSTS**

Protection for gates and entrances

## **BOLLARDS & GOAL POSTS**

Protection for gates and entrances

Usually, when gates and entrances get hit, this causes serious long-term problems. After all, this could disturb the flow of people and products for a long time. FLEX IMPACT Bollards and Goal Posts can prevent this easily and effectively. Their plastic construction ensures a perfect energy absorbing capacity. This means that Bollards and Goal Posts, gates, and the colliding vehicles are kept free from damage.

h impact risk for datos optr

High impact risk for gates, entrances, height and porch roof delimitation

- Product: all sizes available, up to H 6,000mm, B 4,500mm, 4 fasteners
- Colour: std. Y-B-O-G
- Accessories: stainless steel version, touch barriers, stripes, signs, sensors, etc.