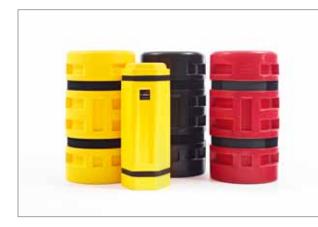

## **TRAFFIC BARRIERS**

Protection from forklift truck and other vehicle traffic

FLEX IMPACT Traffic Barriers have been specially designed to protect machinery and buildings against collisions of forklift trucks and other heavy-duty vehicles. They are designed for use in environments where fast shipment occurs or where heavy loads are shipped. Crash tests have demonstrated that these barriers can resist the impact of a 3.5 ton forklift truck collision at high speed. Moreover, fasteners are not torn from the floor and the flexible elements return to their original shape after the collision. Due to their modular construction, the Traffic Barriers enable phased finishing or extension. The TB Mini provides adequate protection against light vehicles.

#### 下 TB MINI 🚇

Demarcation of areas for light transport vehicles with a low impact risk

- Product: std. L 2,000 x H 180mm (all sizes available, up to 1,999mm), 2 fasteners
- Colour: std. Y-B
- Accessories: stainless steel version, skirting-boards, etc.

#### 下 TB 200 🔉 🔊

Demarcation of areas for vehicles, dock levelers and wheel stoppers

- Product: modular, std. L 1,600 x H 210mm (all sizes available, up to 2,000mm), 4 fasteners
- Post colour: std. BY (option: G-B-O-BO) / Rail colour: std. Y (option: G-B-O)
- Accessories: corners, stainless steel version, etc.

#### ▶ TB 400 🔉 🔊

Demarcation of areas for vehicles with impact risk

- Product: modular, std. L 1,600 x H 400mm (all sizes available, up to 2,000mm), 4 fasteners
- Post colour: std. BY (option: G-B-O-BO) / Rail colour: std. Y (option: G-B-O)
- Accessories: corners, stainless steel version, skirting-boards, etc.

#### ▶ TB 550 🔉 🔍

Demarcation of areas for vehicles with impact risk

- Product: modular, std. L 1,600 x H 550mm (all sizes available, up to 2,000mm), 4 fasteners
- Post colour: std. BY (option: G-B-O-BO) / Rail colour: std. Y (option: G-B-O)
- Accessories: corners, stainless steel version, skirting-boards, etc.

#### 下 TB PLUS 🔊 🔊

Demarcation of areas for vehicles and pedestrians with impact risk

- Product: modular, std. L 1,600 x H 1,100mm (all sizes available, upt to 2,000mm), 4 fasteners
- Post colour: std. BY (option: G-B-O-BO) / Rail colour: std. Y (option: G-B-O)
- Accessories: corners, stainless steel version, skirting-boards, etc.

#### 下 TB DOUBLE 🔊 🔊 🔊

Demarcation of areas for vehicles with a high impact risk

- Product: modular, std. L 1,600 x H 750mm (all sizes available, up to 2,000mm), 4 fasteners
- Post colour: std. BY (option: G-B-O-BO) / Rail colour: std. Y (option: G-B-O)
- Accessories: corners, stainless steel version, skirting-boards, etc.

#### <mark>></mark> TB DOUBLE SUPER 🔬 🔍 🔍

Demarcation of areas for vehicles with a very high impact risk

- Product: modular, std. L 1,600 x H 750mm (all sizes available, up to 2,000mm), 4 fasteners
- Post colour: std. BY (option: G-B-O-BO) / Rail colour: std. Y (option: G-B-O)
- Accessories: corners, stainless steel version, skirting-boards, etc.

#### 下 TB TRIPLE SUPER 🔊 🔊 🔊

Demarcation of areas for vehicles with a very high impact risk

- Product: modular, std. L 1,600 x H 1,100mm (all sizes available, up to 2,000mm), 4 fasteners
- Post colour: std. BY (option: G-B-O-BO) / Rail colour: std. Y (option: G-B-O)
- Accessories: corners, stainless steel version, skirting-boards, etc.