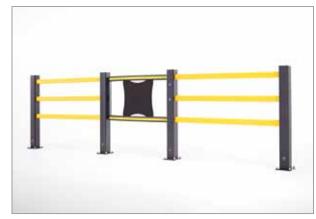

### **SAFETY GATES** Innovative entrance gates

Gates that are carelessly left open can seriously affect safety. Our Safety Gates range eliminates these risks thanks to self-closing sliding and swinging gates with accompanying parapets. This results in smooth and safer traffic between the various areas in your company.

#### 🔼 SG SLIDING GATE

Gates, access, aisles, access to machinery, etc.

- Product: std. 1,000-1,500-2,000mm (all sizes available, up to 2,000mm)
- Colour: std. BY (option: G-YB-Y-BL)
- Accessories: safety signs, stainless steel version, stainless steel fasteners, etc.

Gates, access, aisles, access to machinery, etc.

- Product: std. 1,000-1,500-2,000mm (all sizes available, up to 2,000mm)
- Colour: std. BY (option: G-YB-Y-BL)
- Accessories: safety signs, stainless steel version, stainless steel fasteners, etc.

Gates, access, aisles, access to machinery, etc.

- Product: std. 1,000-1,500mm (all sizes available, up to 1,500mm)
- Colour: std. BY (option: G-YB-Y-BL)
- Accessories: stainless steel version, stainless steel fasteners, etc.