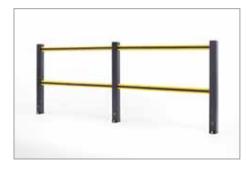

## HANDRAILS

Multifunctional rail system for both indoor and outdoor application

A harmonious co-existence of people and vehicles demands strict regulations as well as safe Boundaries. FLEX IMPACT Handrails have been specially designed to separate people logically and clearly from traffic in gangways or other busy places. Our handrails are available in heavy-duty and light versions and offer maximum safety, thanks to their strong and impact-resistant plastic design. Moreover, the handrails include 2 or 3 beams, depending on the location to be secured.

#### 🔼 HD LIGHT

🔰 HD MEZZA

Separation for pedestrians and section blocking

- Product: modular, std. L 1,500 x H 1,100mm (all sizes available, up to 2,000mm), 2 fasteners

- Product: modular, std. L 1,500 x H 1,100mm (all sizes available, up to 1,500mm), 2 fasteners,

- Post colour: std. B (option: Y-BL) / Rail colour: std. Y (option: G-YB-BY-BR-BO)

Separation for pedestrians on mezzanines, floors and heights

Post colour: std. B (option: Y-BL) / Rail colour: std. YB
 Accessories: corners, skirting-boards, stainless steel version, etc.