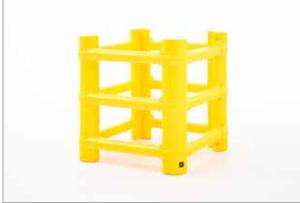

## **RACK PROTECTORS**

Perfect protection for racks

Collisions with warehouse racks can have far-reaching consequences. They almost always result in extremely high material costs when the racks collapse, often made worse by an uncontrollable domino effect. Moreover, this almost always leads to life-threatening situations for the forklift truck driver or for other people in the building. Such disaster scenarios can now easily be prevented by installing our FLEX IMPACT Rack Protectors.

#### 📔 RE RACK END

Rack protection

- Product: std. H 550mm, L all sizes available, up to 3,200mm, 4 fasteners
- Post colour: std. Y (option: B-O-G) / Rail colour: std. Y (option: B-YB-BY-BL)
- Accessories: stainless steel version, support post, etc.

- Product: std. H 550mm, L all sizes available, up to 3,200mm, 4 fasteners
- Post colour: std. Y (option: B-O-G) / Rail colour: std. Y (option: B-YB-BY-BL)
- Accessories: stainless steel version, support post, etc.