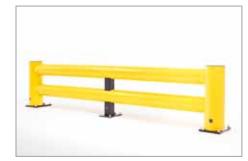

## HANDRAILS

Multifunctional rail system for both indoor and outdoor application

A harmonious co-existence of people and vehicles demands strict regulations as well as safe Boundaries. FLEX IMPACT Handrails have been specially designed to separate people logically and clearly from traffic in gangways or other busy places. Our handrails are available in heavy-duty and light versions and offer maximum safety, thanks to their strong and impact-resistant plastic design. Moreover, the handrails include 2 or 3 beams, depending on the location to be secured.

- Post colour: std. B (option: Y-BL) / Rail colour: std. Y (option: G-YB-BY-BR-BO)

Separation for pedestrians on mezzanines, floors and heights

Post colour: std. B (option: Y-BL) / Rail colour: std. YB
 Accessories: corners, skirting-boards, stainless steel version, etc.