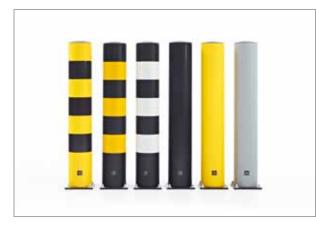

### **BOLLARDS & GOAL POSTS**

Protection for gates and entrances

## **BOLLARDS & GOAL POSTS**

Protection for gates and entrances

Usually, when gates and entrances get hit, this causes serious long-term problems. After all, this could disturb the flow of people and products for a long time. FLEX IMPACT Bollards and Goal Posts can prevent this easily and effectively. Their plastic construction ensures a perfect energy absorbing capacity. This means that Bollards and Goal Posts, gates, and the colliding vehicles are kept free from damage.

#### 下 BO LIGHT 🔬

Low impact risk for gates, entrances, corners, machinery, demarcation

- Product: std. H 750 mm (all sizes available, from 250mm up to 1,000mm),
   4 fasteners
- Colour: std. Y-B-O-G / stripes: Y-B-W
- Accessories: corners, stainless steel version, etc.