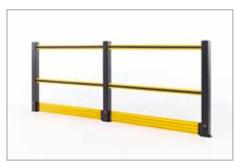

## HANDRAILS

Multifunctional rail system for both indoor and outdoor application

A harmonious co-existence of people and vehicles demands strict regulations as well as safe Boundaries. FLEX IMPACT Handrails have been specially designed to separate people logically and clearly from traffic in gangways or other busy places. Our handrails are available in heavy-duty and light versions and offer maximum safety, thanks to their strong and impact-resistant plastic design. Moreover, the handrails include 2 or 3 beams, depending on the location to be secured.

- Accessories: corners, skirting-boards, stainless steel version, etc.

including skirting-board

Reinforced separation for pedestrians and boundaries for high-risk areas with traffic

- Product: modular, std. L 1,500 x H 1,100mm (all sizes available, up to 2,000mm), 4 fasteners
- Post colour: std. B (option: Y-BL) / Rail colour: std. Y (option: G-YB-BY-BR-BO)
- Accessories: corners, skirting-boards, stainless steel version, gates, marking, etc.