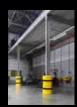

### **TRAFFIC BARRIERS**

Protection from forklift truck and other vehicle traffic

## **TRAFFIC BARRIERS**

Protection from forklift truck and other vehicle traffic

FLEX IMPACT Traffic Barriers have been specially designed to protect machinery and buildings against collisions of forklift trucks and other heavy-duty vehicles. They are designed for use in environments where fast shipment occurs or where heavy loads are shipped. Crash tests have demonstrated that these barriers can resist the impact of a 3.5 ton forklift truck collision at high speed. Moreover, fasteners are not torn from the floor and the flexible elements return to their original shape after the collision. Due to their modular construction, the Traffic Barriers enable phased finishing or extension. The TB Mini provides adequate protection against light vehicles.