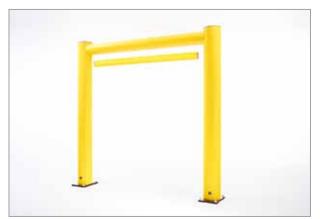

### HANDRAILS

Multifunctional rail system for both indoor and outdoor application

## HANDRAILS

Multifunctional rail system for both indoor and outdoor application

A harmonious co-existence of people and vehicles demands strict regulations as well as safe Boundaries. FLEX IMPACT Handrails have been specially designed to separate people logically and clearly from traffic in gangways or other busy places. Our handrails are available in heavy-duty and light versions and offer maximum safety, thanks to their strong and impact-resistant plastic design. Moreover, the handrails include 2 or 3 beams, depending on the location to be secured.