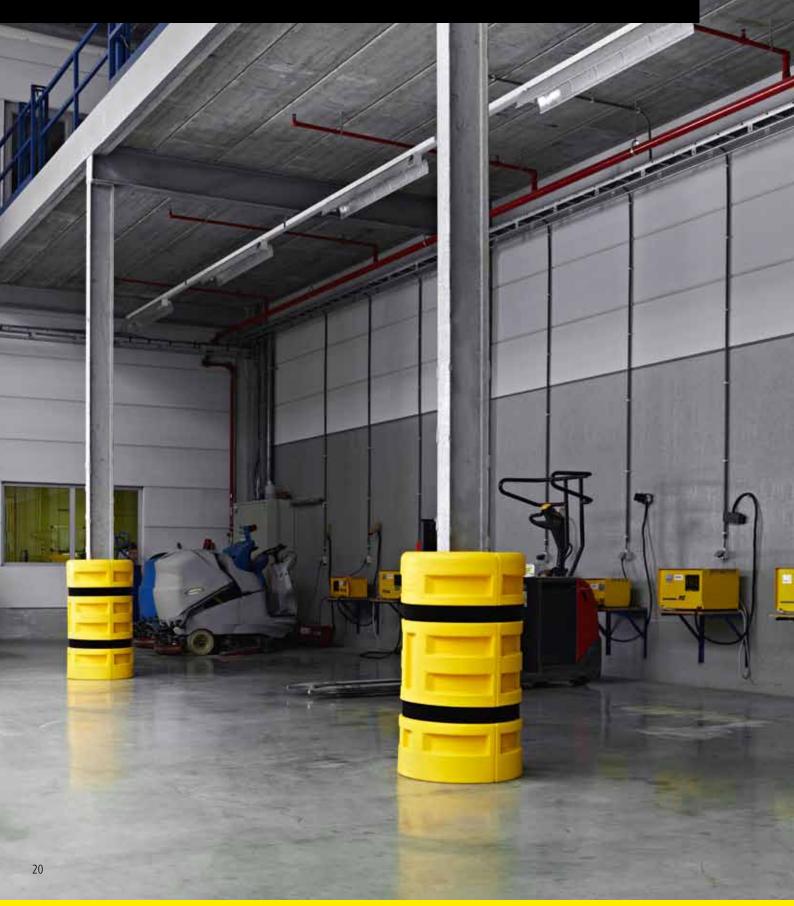

## **TRAFFIC BARRIERS**

Protection from forklift truck and other vehicle traffic

FLEX IMPACT Traffic Barriers have been specially designed to protect machinery and buildings against collisions of forklift trucks and other heavy-duty vehicles. They are designed for use in environments where fast shipment occurs or where heavy loads are shipped. Crash tests have demonstrated that these barriers can resist the impact of a 3.5 ton forklift truck collision at high speed. Moreover, fasteners are not torn from the floor and the flexible elements return to their original shape after the collision. Due to their modular construction, the Traffic Barriers enable phased finishing or extension. The TB Mini provides adequate protection against light vehicles.