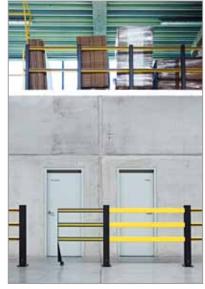

## HANDRAILS

Multifunctional rail system for both indoor and outdoor application

A harmonious co-existence of people and vehicles demands strict regulations as well as safe Boundaries. FLEX IMPACT Handrails have been specially designed to separate people logically and clearly from traffic in gangways or other busy places. Our handrails are available in heavy-duty and light versions and offer maximum safety, thanks to their strong and impact-resistant plastic design. Moreover, the handrails include 2 or 3 beams, depending on the location to be secured.

## **TRAFFIC BARRIERS**

Protection from forklift truck and other vehicle traffic

FLEX IMPACT Traffic Barriers have been specially designed to protect machinery and buildings against collisions of forklift trucks and other heavy-duty vehicles. They are designed for use in environments where fast shipment occurs or where heavy loads are shipped. Crash tests have demonstrated that these barriers can resist the impact of a 3.5 ton forklift truck collision at high speed. Moreover, fasteners are not torn from the floor and the flexible elements return to their original shape after the collision. Due to their modular construction, the Traffic Barriers enable phased finishing or extension. The TB Mini provides adequate protection against light vehicles.