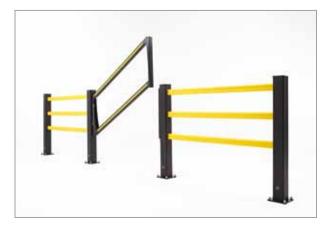

### **SAFETY GATES** Innovative entrance gates

Gates that are carelessly left open can seriously affect safety. Our Safety Gates range eliminates these risks thanks to self-closing sliding and swinging gates with accompanying parapets. This results in smooth and safer traffic between the various areas in your company.

#### 🔼 SG SLIDING GATE

Gates, access, aisles, access to machinery, etc.

- Product: std. 1,000-1,500-2,000mm (all sizes available, up to 2,000mm)
- Colour: std. BY (option: G-YB-Y-BL)
- Accessories: safety signs, stainless steel version, stainless steel fasteners, etc.

Gates, access, aisles, access to machinery, etc.

- Product: std. 1,000-1,500-2,000mm (all sizes available, up to 2,000mm)
- Colour: std. BY (option: G-YB-Y-BL)
- Accessories: safety signs, stainless steel version, stainless steel fasteners, etc.

Gates, access, aisles, access to machinery, etc.

- Product: std. 1,000-1,500mm (all sizes available, up to 1,500mm)
- Colour: std. BY (option: G-YB-Y-BL)
- Accessories: stainless steel version, stainless steel fasteners, etc.