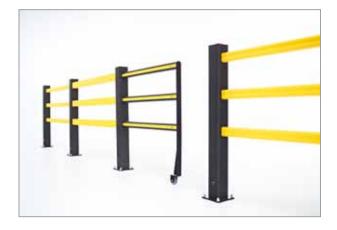

## HANDRAILS

Multifunctional rail system for both indoor and outdoor application

A harmonious co-existence of people and vehicles demands strict regulations as well as safe Boundaries. FLEX IMPACT Handrails have been specially designed to separate people logically and clearly from traffic in gangways or other busy places. Our handrails are available in heavy-duty and light versions and offer maximum safety, thanks to their strong and impact-resistant plastic design. Moreover, the handrails include 2 or 3 beams, depending on the location to be secured.

#### 🔼 HD LIGHT

🔰 HD MEZZA

Separation for pedestrians and section blocking

- Product: modular, std. L 1,500 x H 1,100mm (all sizes available, up to 2,000mm), 2 fasteners

- Product: modular, std. L 1,500 x H 1,100mm (all sizes available, up to 1,500mm), 2 fasteners,

- Post colour: std. B (option: Y-BL) / Rail colour: std. Y (option: G-YB-BY-BR-BO)

Separation for pedestrians on mezzanines, floors and heights

Post colour: std. B (option: Y-BL) / Rail colour: std. YB
 Accessories: corners, skirting-boards, stainless steel version, etc.

- Accessories: corners, skirting-boards, stainless steel version, etc.

including skirting-board

Reinforced separation for pedestrians and boundaries for high-risk areas with traffic

- Product: modular, std. L 1,500 x H 1,100mm (all sizes available, up to 2,000mm), 4 fasteners
- Post colour: std. B (option: Y-BL) / Rail colour: std. Y (option: G-YB-BY-BR-BO)
- Accessories: corners, skirting-boards, stainless steel version, gates, marking, etc.