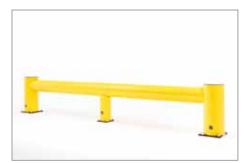

## **TRAFFIC BARRIERS**

Protection from forklift truck and other vehicle traffic

FLEX IMPACT Traffic Barriers have been specially designed to protect machinery and buildings against collisions of forklift trucks and other heavy-duty vehicles. They are designed for use in environments where fast shipment occurs or where heavy loads are shipped. Crash tests have demonstrated that these barriers can resist the impact of a 3.5 ton forklift truck collision at high speed. Moreover, fasteners are not torn from the floor and the flexible elements return to their original shape after the collision. Due to their modular construction, the Traffic Barriers enable phased finishing or extension. The TB Mini provides adequate protection against light vehicles.

#### 下 TB PLUS 🔊 🔊

Demarcation of areas for vehicles and pedestrians with impact risk

- Product: modular, std. L 1,600 x H 1,100mm (all sizes available, upt to 2,000mm), 4 fasteners
- Post colour: std. BY (option: G-B-O-BO) / Rail colour: std. Y (option: G-B-O)
- Accessories: corners, stainless steel version, skirting-boards, etc.