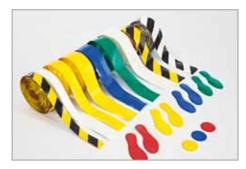

## FLOOR MARKING

Innovative marking systems

Self-adhesive icons and marking systems are very important for safety reasons. Our icons are available in various sizes and versions, and our range includes all common international warning and prohibition signs used in industrial environments. Moreover, we have at our disposal an extended range of marking systems made of strips in flashing colours or loose adhesive elements.

#### 📙 LINE PLAN

Concrete floors, aisles, gangways, working areas, traffic areas, etc.

- Product: std. B 50-75-100-150mm,
- L 3,000mm per roll
- Colour: colours on demand
- Accessories: installation of traverser, etc.