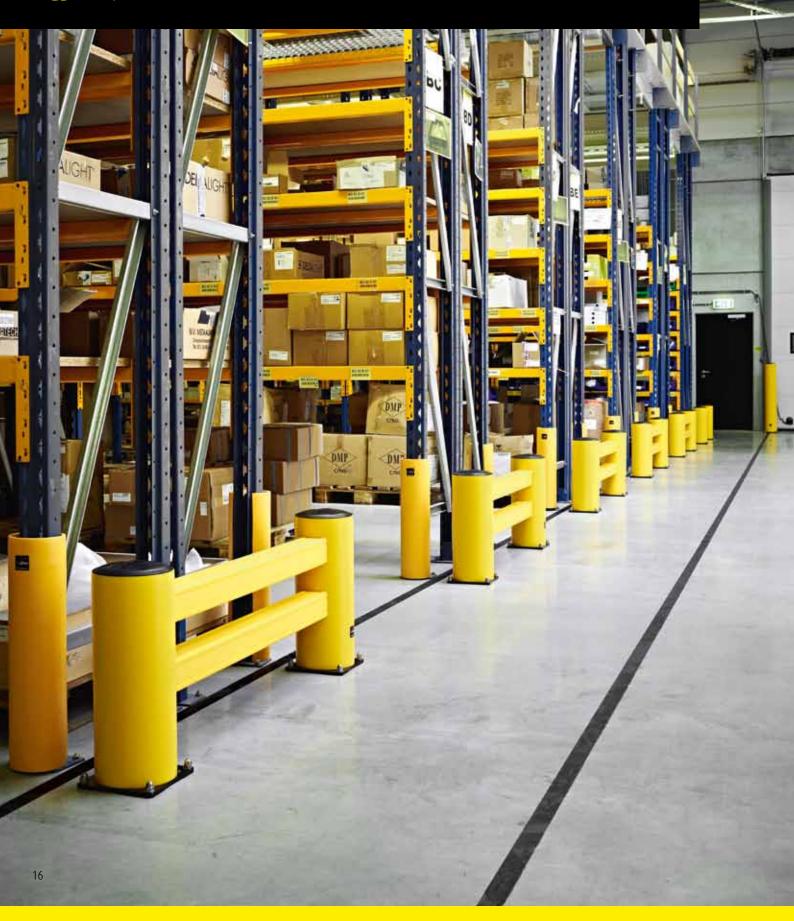

## **TRAFFIC BARRIERS**

Protection from forklift truck and other vehicle traffic

FLEX IMPACT Traffic Barriers have been specially designed to protect machinery and buildings against collisions of forklift trucks and other heavy-duty vehicles. They are designed for use in environments where fast shipment occurs or where heavy loads are shipped. Crash tests have demonstrated that these barriers can resist the impact of a 3.5 ton forklift truck collision at high speed. Moreover, fasteners are not torn from the floor and the flexible elements return to their original shape after the collision. Due to their modular construction, the Traffic Barriers enable phased finishing or extension. The TB Mini provides adequate protection against light vehicles.

### **TRAFFIC BARRIERS**

Protection from forklift truck and other vehicle traffic