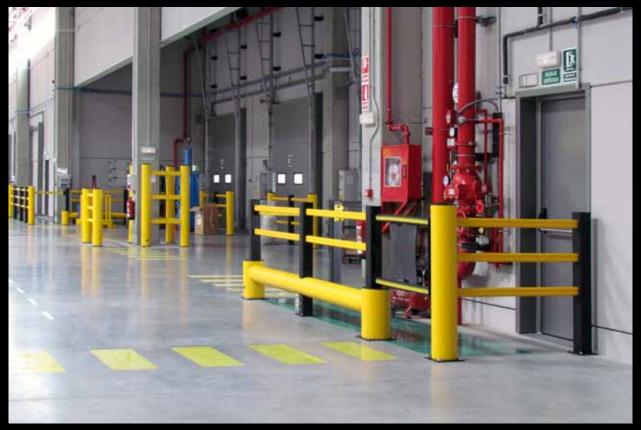

### **TRAFFIC BARRIERS**

Protection from forklift truck and other vehicle traffic

## **TRAFFIC BARRIERS**

Protection from forklift truck and other vehicle traffic

FLEX IMPACT Traffic Barriers have been specially designed to protect machinery and buildings against collisions of forklift trucks and other heavy-duty vehicles. They are designed for use in environments where fast shipment occurs or where heavy loads are shipped. Crash tests have demonstrated that these barriers can resist the impact of a 3.5 ton forklift truck collision at high speed. Moreover, fasteners are not torn from the floor and the flexible elements return to their original shape after the collision. Due to their modular construction, the Traffic Barriers enable phased finishing or extension. The TB Mini provides adequate protection against light vehicles.