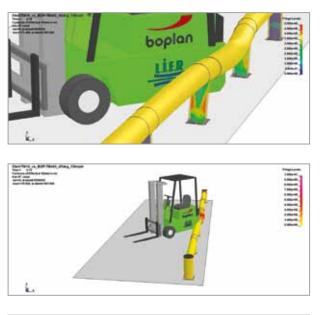

## **TESTED AND APPROVED**

Realistic crash tests as the ultimate proof

The certainty we offer you relies on detailed tests. Specialized staff carry out static and dynamic tests. Then, there are the realistic field tests: our products are subjected to crash tests on a racing circuit whereby a 3.5 ton lift-truck crashes into our barriers at ever increasing speeds. High speed cameras register the speeds, impact corners, deformations and precise impact Point. This enables us to manufacture and launch products that comply with the strictest safety standards.

The test collisions are carried out at various speeds and in various corners, not just against barriers. In all circumstances the collision security system survived the collision, and also the forklift trucks are still in a safe condition after each impact.

These tests have enabled us to develop a special software that, by means of a collision simulation, predicts behaviour, load, impact, deflection, tension and other parameters for our products.

In order to incorporate the acquired knowledge into all of our products, we collaborate with recognized consulting firms and (university) research centres. Thanks to our relevant know-how, we have been asked to act as adviser in helping determine our sector's safety standards.