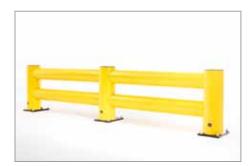

## HANDRAILS

Multifunctional rail system for both indoor and outdoor application

A harmonious co-existence of people and vehicles demands strict regulations as well as safe Boundaries. FLEX IMPACT Handrails have been specially designed to separate people logically and clearly from traffic in gangways or other busy places. Our handrails are available in heavy-duty and light versions and offer maximum safety, thanks to their strong and impact-resistant plastic design. Moreover, the handrails include 2 or 3 beams, depending on the location to be secured.

- Accessories: corners, skirting-boards, stainless steel version, etc.

including skirting-board

Reinforced separation for pedestrians and boundaries for high-risk areas with traffic

- Product: modular, std. L 1,500 x H 1,100mm (all sizes available, up to 2,000mm), 4 fasteners
- Post colour: std. B (option: Y-BL) / Rail colour: std. Y (option: G-YB-BY-BR-BO)
- Accessories: corners, skirting-boards, stainless steel version, gates, marking, etc.