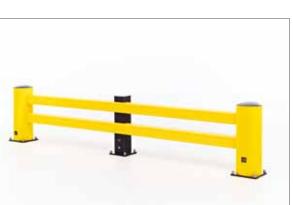

## HANDRAILS

Multifunctional rail system for both indoor and outdoor application

A harmonious co-existence of people and vehicles demands strict regulations as well as safe Boundaries. FLEX IMPACT Handrails have been specially designed to separate people logically and clearly from traffic in gangways or other busy places. Our handrails are available in heavy-duty and light versions and offer maximum safety, thanks to their strong and impact-resistant plastic design. Moreover, the handrails include 2 or 3 beams, depending on the location to be secured.

- Accessories: corners, skirting-boards, stainless steel version, etc.

including skirting-board

Reinforced separation for pedestrians and boundaries for high-risk areas with traffic

- Product: modular, std. L 1,500 x H 1,100mm (all sizes available, up to 2,000mm), 4 fasteners
- Post colour: std. B (option: Y-BL) / Rail colour: std. Y (option: G-YB-BY-BR-BO)
- Accessories: corners, skirting-boards, stainless steel version, gates, marking, etc.