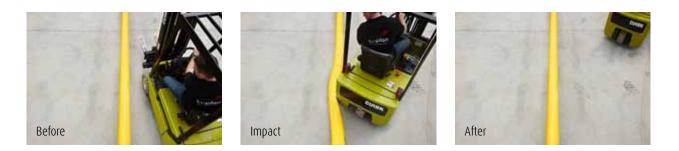

## **TESTED AND APPROVED**

Realistic crash tests as the ultimate proof

The certainty we offer you relies on detailed tests. Specialized staff carry out static and dynamic tests. Then, there are the realistic field tests: our products are subjected to crash tests on a racing circuit whereby a 3.5 ton lift-truck crashes into our barriers at ever increasing speeds. High speed cameras register the speeds, impact corners, deformations and precise impact Point. This enables us to manufacture and launch products that comply with the strictest safety standards.

The test collisions are carried out at various speeds and in various corners, not just against barriers. In all circumstances the collision security system survived the collision, and also the forklift trucks are still in a safe condition after each impact.