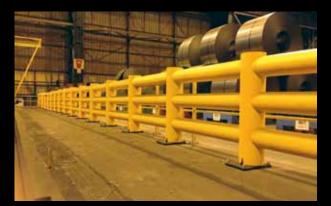

## **TRAFFIC BARRIERS**

Protection from forklift truck and other vehicle traffic

FLEX IMPACT Traffic Barriers have been specially designed to protect machinery and buildings against collisions of forklift trucks and other heavy-duty vehicles. They are designed for use in environments where fast shipment occurs or where heavy loads are shipped. Crash tests have demonstrated that these barriers can resist the impact of a 3.5 ton forklift truck collision at high speed. Moreover, fasteners are not torn from the floor and the flexible elements return to their original shape after the collision. Due to their modular construction, the Traffic Barriers enable phased finishing or extension. The TB Mini provides adequate protection against light vehicles.

#### ▶ TB 400 🔉 🔊

Demarcation of areas for vehicles with impact risk

- Product: modular, std. L 1,600 x H 400mm (all sizes available, up to 2,000mm), 4 fasteners
- Post colour: std. BY (option: G-B-O-BO) / Rail colour: std. Y (option: G-B-O)
- Accessories: corners, stainless steel version, skirting-boards, etc.

#### ▶ TB 550 🔉 🔍

Demarcation of areas for vehicles with impact risk

- Product: modular, std. L 1,600 x H 550mm (all sizes available, up to 2,000mm), 4 fasteners
- Post colour: std. BY (option: G-B-O-BO) / Rail colour: std. Y (option: G-B-O)
- Accessories: corners, stainless steel version, skirting-boards, etc.

#### 下 TB PLUS 🔊 🔊

Demarcation of areas for vehicles and pedestrians with impact risk

- Product: modular, std. L 1,600 x H 1,100mm (all sizes available, upt to 2,000mm), 4 fasteners
- Post colour: std. BY (option: G-B-O-BO) / Rail colour: std. Y (option: G-B-O)
- Accessories: corners, stainless steel version, skirting-boards, etc.