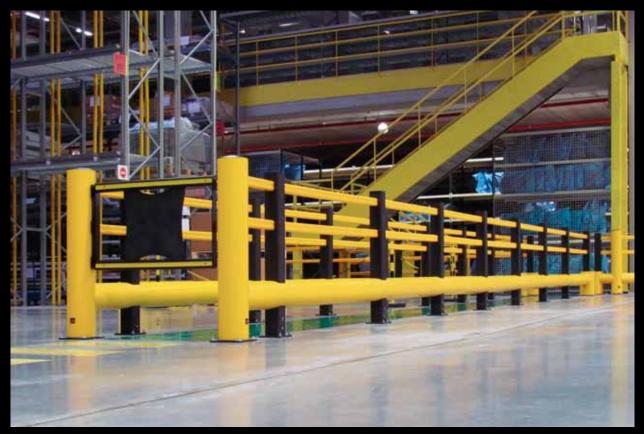

## **FLEX IMPACT** The original polymer barrier system

FLEX IMPACT has been specially developed to create a safe (working) environment in an economical manner. To ensure perfect protection of people, machinery, tools, goods, buildings and infrastructure in places where forklift trucks, carriages or other vehicles are used. After all, machine downtime or repairs after collision still result in excessive and unreasonable costs. Moreover, there are also the adverse effects in the event of human injury. Therefore, the FLEX IMPACT system has been tested extensively to comply with the strictest safety standards. FLEX IMPACT has been developed totally modularly so the separate elements can be easily positioned and, if required, replaced. This is a cost-saving factor that must be highly valued.

### TECHNOLOGY

Highly technological, extremely impact-resistant and ecofriendly

Iron and steel are still used far too often to make industrial safety barriers, with all their disadvantages: the materials have to be treated and coated, the metal deforms with every collision (resulting in expensive repair or replacement), element fasteners are torn loose, so the concrete flooring is damaged, the parts are quite heavy which makes installation and transport difficult, etc. FLEX IMPACT is made of thick-walled, reinforced plastic elements. This means increased impact resistance, even in the case of high-speed collisions. The elements are flexible so that they return to their original shape after a collision.

## **TRAFFIC BARRIERS**

Protection from forklift truck and other vehicle traffic

FLEX IMPACT Traffic Barriers have been specially designed to protect machinery and buildings against collisions of forklift trucks and other heavy-duty vehicles. They are designed for use in environments where fast shipment occurs or where heavy loads are shipped. Crash tests have demonstrated that these barriers can resist the impact of a 3.5 ton forklift truck collision at high speed. Moreover, fasteners are not torn from the floor and the flexible elements return to their original shape after the collision. Due to their modular construction, the Traffic Barriers enable phased finishing or extension. The TB Mini provides adequate protection against light vehicles.