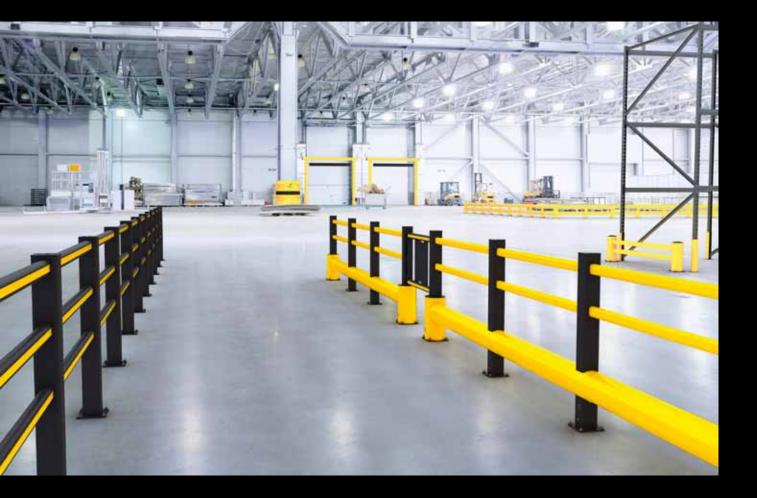

## **FLEX IMPACT** The original polymer barrier system

FLEX IMPACT has been specially developed to create a safe (working) environment in an economical manner. To ensure perfect protection of people, machinery, tools, goods, buildings and infrastructure in places where forklift trucks, carriages or other vehicles are used. After all, machine downtime or repairs after collision still result in excessive and unreasonable costs. Moreover, there are also the adverse effects in the event of human injury. Therefore, the FLEX IMPACT system has been tested extensively to comply with the strictest safety standards. FLEX IMPACT has been developed totally modularly so the separate elements can be easily positioned and, if required, replaced. This is a cost-saving factor that must be highly valued.

### TECHNOLOGY

Highly technological, extremely impact-resistant and ecofriendly

Iron and steel are still used far too often to make industrial safety barriers, with all their disadvantages: the materials have to be treated and coated, the metal deforms with every collision (resulting in expensive repair or replacement), element fasteners are torn loose, so the concrete flooring is damaged, the parts are quite heavy which makes installation and transport difficult, etc. FLEX IMPACT is made of thick-walled, reinforced plastic elements. This means increased impact resistance, even in the case of high-speed collisions. The elements are flexible so that they return to their original shape after a collision.

## HANDRAILS

Multifunctional rail system for both indoor and outdoor application

A harmonious co-existence of people and vehicles demands strict regulations as well as safe Boundaries. FLEX IMPACT Handrails have been specially designed to separate people logically and clearly from traffic in gangways or other busy places. Our handrails are available in heavy-duty and light versions and offer maximum safety, thanks to their strong and impact-resistant plastic design. Moreover, the handrails include 2 or 3 beams, depending on the location to be secured.

## **TRAFFIC BARRIERS**

Protection from forklift truck and other vehicle traffic

FLEX IMPACT Traffic Barriers have been specially designed to protect machinery and buildings against collisions of forklift trucks and other heavy-duty vehicles. They are designed for use in environments where fast shipment occurs or where heavy loads are shipped. Crash tests have demonstrated that these barriers can resist the impact of a 3.5 ton forklift truck collision at high speed. Moreover, fasteners are not torn from the floor and the flexible elements return to their original shape after the collision. Due to their modular construction, the Traffic Barriers enable phased finishing or extension. The TB Mini provides adequate protection against light vehicles.