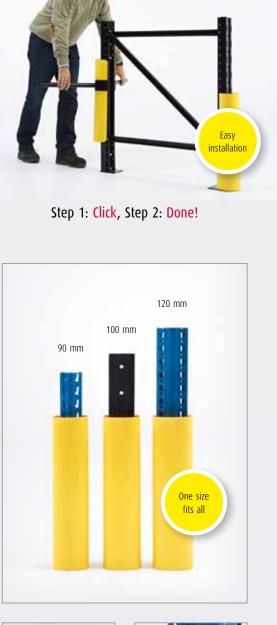

### **RackBull**<sup>®</sup> Universal Rack Protector

- One size fits all
- Extremely impact resistant
- · Safety yellow or transparant
- Retains its shape, easy to maintain
- Easy installation

#### INSTALLATION BY MEANS OF ONE SINGLE CLICK

As from now on worrying about the right size and complex installation procedures are ancient history. Just push the RackBull against the rack support rails and you will automatically hear a click. The RackBull is now connected. Quick, efficient and extremely simple!

#### ONE SIZE, TWO COLOURS \*

RackBull not only distinguishes itself thanks to its 'one size fits all' principle, but also because of its intelligent and well thought-out choice of colours. Next to the standard 'safety yellow' the RackBull is also available in a transparent version. In this way you can put cardboard or plastic strips and charts in the protector containing information that needs to be permanently visible: bar codes, rack numbers, product information etc.