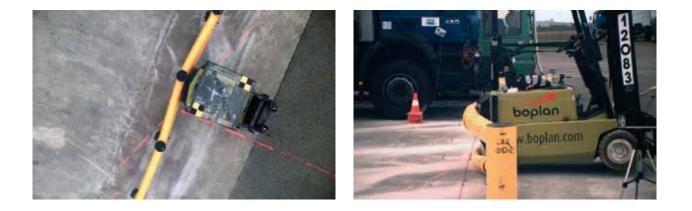

## **TESTED AND APPROVED**

Realistic crash tests as the ultimate proof

The certainty we offer you relies on detailed tests. Specialized staff carry out static and dynamic tests. Then, there are the realistic field tests: our products are subjected to crash tests on a racing circuit whereby a 3.5 ton lift-truck crashes into our barriers at ever increasing speeds. High speed cameras register the speeds, impact corners, deformations and precise impact Point. This enables us to manufacture and launch products that comply with the strictest safety standards.

The test collisions are carried out at various speeds and in various corners, not just against barriers. In all circumstances the collision security system survived the collision, and also the forklift trucks are still in a safe condition after each impact.

These tests have enabled us to develop a special software that, by means of a collision simulation, predicts behaviour, load, impact, deflection, tension and other parameters for our products.

In order to incorporate the acquired knowledge into all of our products, we collaborate with recognized consulting firms and (university) research centres. Thanks to our relevant know-how, we have been asked to act as adviser in helping determine our sector's safety standards.