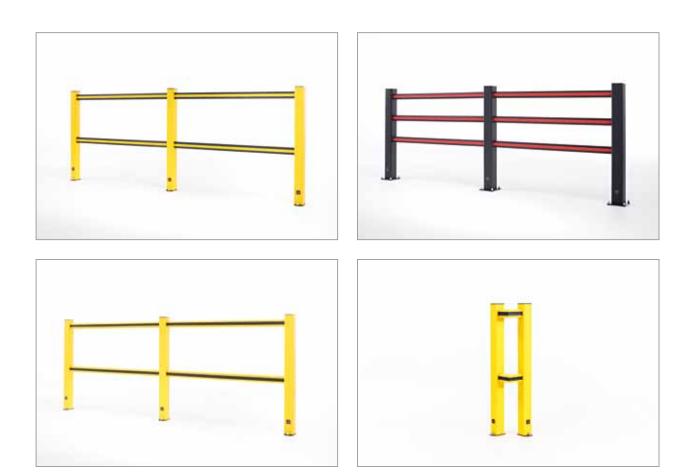

## HANDRAILS

Multifunctional rail system for both indoor and outdoor application

A harmonious co-existence of people and vehicles demands strict regulations as well as safe Boundaries. FLEX IMPACT Handrails have been specially designed to separate people logically and clearly from traffic in gangways or other busy places. Our handrails are available in heavy-duty and light versions and offer maximum safety, thanks to their strong and impact-resistant plastic design. Moreover, the handrails include 2 or 3 beams, depending on the location to be secured.

#### 🔼 HD LIGHT

🔰 HD MEZZA

Separation for pedestrians and section blocking

- Product: modular, std. L 1,500 x H 1,100mm (all sizes available, up to 2,000mm), 2 fasteners

- Product: modular, std. L 1,500 x H 1,100mm (all sizes available, up to 1,500mm), 2 fasteners,

- Post colour: std. B (option: Y-BL) / Rail colour: std. Y (option: G-YB-BY-BR-BO)

Separation for pedestrians on mezzanines, floors and heights

Post colour: std. B (option: Y-BL) / Rail colour: std. YB
 Accessories: corners, skirting-boards, stainless steel version, etc.

- Accessories: corners, skirting-boards, stainless steel version, etc.

including skirting-board

Reinforced separation for pedestrians and boundaries for high-risk areas with traffic

- Product: modular, std. L 1,500 x H 1,100mm (all sizes available, up to 2,000mm), 4 fasteners
- Post colour: std. B (option: Y-BL) / Rail colour: std. Y (option: G-YB-BY-BR-BO)
- Accessories: corners, skirting-boards, stainless steel version, gates, marking, etc.