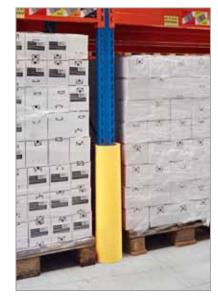

### **COLUMN & CORNER PROTECTORS**

The best protection for supporting posts and columns

## **COLUMN & CORNER PROTECTORS**

The best protection for supporting posts and columns

Supporting posts and columns in industrial buildings should be protected perfectly. After all, in the long term, collisions can endanger the stability of the entire construction. Our Column Protectors consist of two parts, which are simply attached closely around the post. They have high compressive strength, so any shocks are perfectly absorbed and the post is spared any structural damage. Smaller, non-supporting columns can be protected with our Corner Protectors.