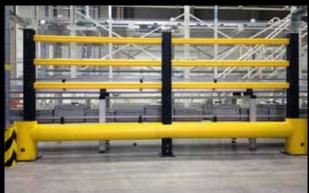

## **RACK PROTECTORS**

Perfect protection for racks

Collisions with warehouse racks can have far-reaching consequences. They almost always result in extremely high material costs when the racks collapse, often made worse by an uncontrollable domino effect. Moreover, this almost always leads to life-threatening situations for the forklift truck driver or for other people in the building. Such disaster scenarios can now easily be prevented by installing our FLEX IMPACT Rack Protectors.

#### 📔 RE RACK END

Rack protection

- Product: std. H 550mm, L all sizes available, up to 3,200mm, 4 fasteners
- Post colour: std. Y (option: B-O-G) / Rail colour: std. Y (option: B-YB-BY-BL)
- Accessories: stainless steel version, support post, etc.

- Product: std. H 550mm, L all sizes available, up to 3,200mm, 4 fasteners
- Post colour: std. Y (option: B-O-G) / Rail colour: std. Y (option: B-YB-BY-BL)
- Accessories: stainless steel version, support post, etc.