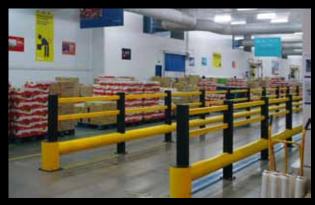

### **TRAFFIC BARRIERS**

Protection from forklift truck and other vehicle traffic

## **TRAFFIC BARRIERS**

Protection from forklift truck and other vehicle traffic

FLEX IMPACT Traffic Barriers have been specially designed to protect machinery and buildings against collisions of forklift trucks and other heavy-duty vehicles. They are designed for use in environments where fast shipment occurs or where heavy loads are shipped. Crash tests have demonstrated that these barriers can resist the impact of a 3.5 ton forklift truck collision at high speed. Moreover, fasteners are not torn from the floor and the flexible elements return to their original shape after the collision. Due to their modular construction, the Traffic Barriers enable phased finishing or extension. The TB Mini provides adequate protection against light vehicles.