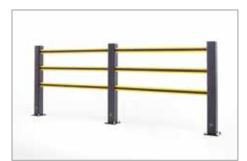

## HANDRAILS

Multifunctional rail system for both indoor and outdoor application

A harmonious co-existence of people and vehicles demands strict regulations as well as safe Boundaries. FLEX IMPACT Handrails have been specially designed to separate people logically and clearly from traffic in gangways or other busy places. Our handrails are available in heavy-duty and light versions and offer maximum safety, thanks to their strong and impact-resistant plastic design. Moreover, the handrails include 2 or 3 beams, depending on the location to be secured.

#### 🔼 HD LIGHT

🔰 HD MEZZA

Separation for pedestrians and section blocking

- Product: modular, std. L 1,500 x H 1,100mm (all sizes available, up to 2,000mm), 2 fasteners

- Product: modular, std. L 1,500 x H 1,100mm (all sizes available, up to 1,500mm), 2 fasteners,