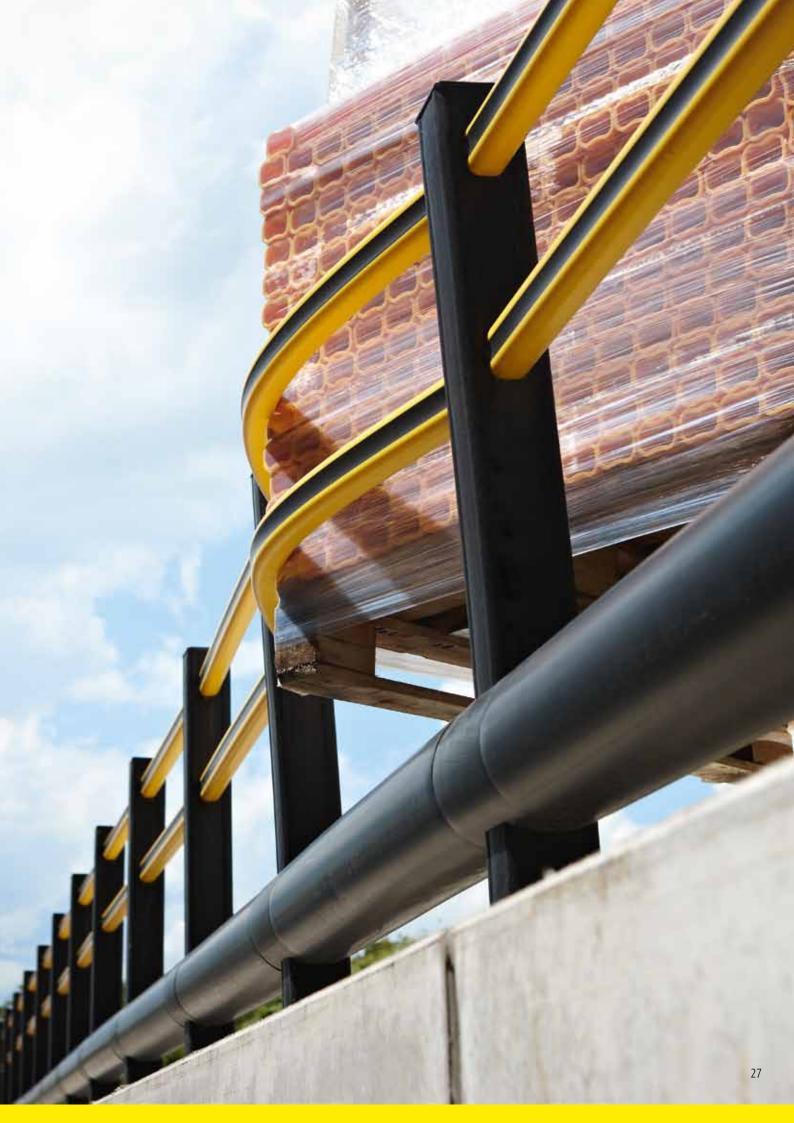

## **TRAFFIC BARRIERS**

Protection from forklift truck and other vehicle traffic

FLEX IMPACT Traffic Barriers have been specially designed to protect machinery and buildings against collisions of forklift trucks and other heavy-duty vehicles. They are designed for use in environments where fast shipment occurs or where heavy loads are shipped. Crash tests have demonstrated that these barriers can resist the impact of a 3.5 ton forklift truck collision at high speed. Moreover, fasteners are not torn from the floor and the flexible elements return to their original shape after the collision. Due to their modular construction, the Traffic Barriers enable phased finishing or extension. The TB Mini provides adequate protection against light vehicles.