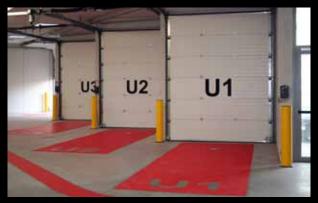

### **BOLLARDS & GOAL POSTS**

Protection for gates and entrances

## **BOLLARDS & GOAL POSTS**

Protection for gates and entrances

Usually, when gates and entrances get hit, this causes serious long-term problems. After all, this could disturb the flow of people and products for a long time. FLEX IMPACT Bollards and Goal Posts can prevent this easily and effectively. Their plastic construction ensures a perfect energy absorbing capacity. This means that Bollards and Goal Posts, gates, and the colliding vehicles are kept free from damage.