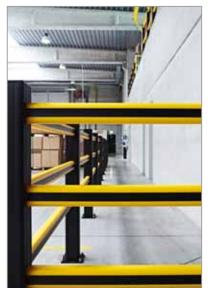

### HANDRAILS

Multifunctional rail system for both indoor and outdoor application

## HANDRAILS

Multifunctional rail system for both indoor and outdoor application

A harmonious co-existence of people and vehicles demands strict regulations as well as safe Boundaries. FLEX IMPACT Handrails have been specially designed to separate people logically and clearly from traffic in gangways or other busy places. Our handrails are available in heavy-duty and light versions and offer maximum safety, thanks to their strong and impact-resistant plastic design. Moreover, the handrails include 2 or 3 beams, depending on the location to be secured.