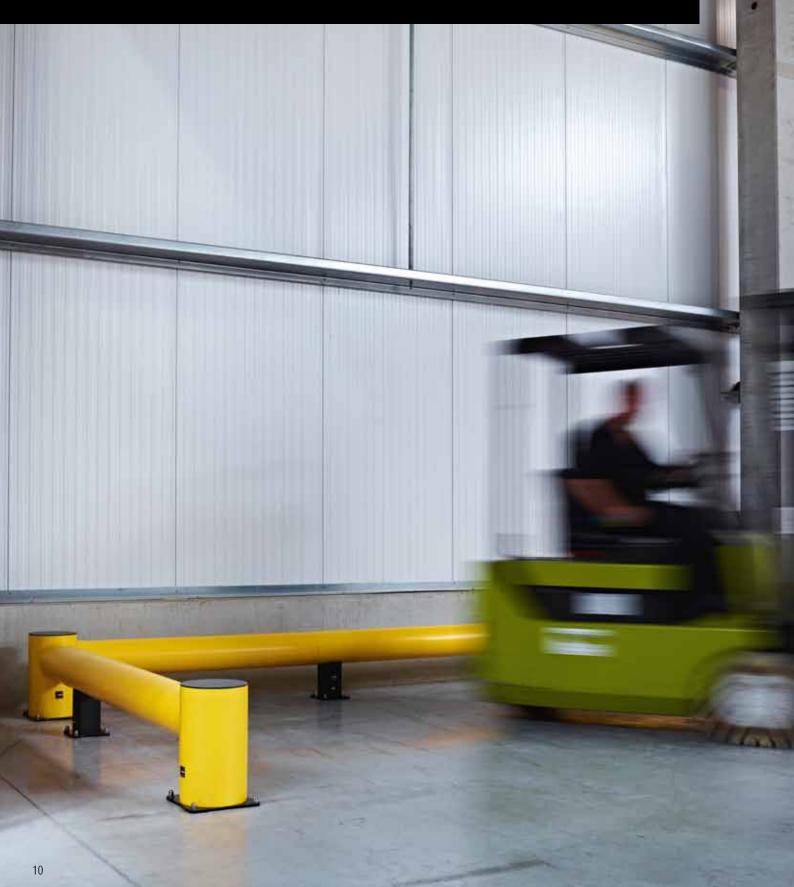

## **TRAFFIC BARRIERS**

Protection from forklift truck and other vehicle traffic

FLEX IMPACT Traffic Barriers have been specially designed to protect machinery and buildings against collisions of forklift trucks and other heavy-duty vehicles. They are designed for use in environments where fast shipment occurs or where heavy loads are shipped. Crash tests have demonstrated that these barriers can resist the impact of a 3.5 ton forklift truck collision at high speed. Moreover, fasteners are not torn from the floor and the flexible elements return to their original shape after the collision. Due to their modular construction, the Traffic Barriers enable phased finishing or extension. The TB Mini provides adequate protection against light vehicles.

#### 下 TB MINI 🚇

Demarcation of areas for light transport vehicles with a low impact risk

- Product: std. L 2,000 x H 180mm (all sizes available, up to 1,999mm), 2 fasteners
- Colour: std. Y-B
- Accessories: stainless steel version, skirting-boards, etc.