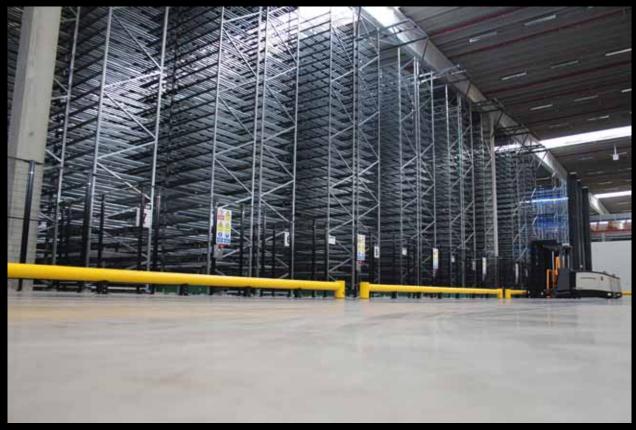

## **RACK PROTECTORS**

Perfect protection for racks

Collisions with warehouse racks can have far-reaching consequences. They almost always result in extremely high material costs when the racks collapse, often made worse by an uncontrollable domino effect. Moreover, this almost always leads to life-threatening situations for the forklift truck driver or for other people in the building. Such disaster scenarios can now easily be prevented by installing our FLEX IMPACT Rack Protectors.

#### 📔 RE RACK END

Rack protection

- Product: std. H 550mm, L all sizes available, up to 3,200mm, 4 fasteners
- Post colour: std. Y (option: B-O-G) / Rail colour: std. Y (option: B-YB-BY-BL)
- Accessories: stainless steel version, support post, etc.

- Product: std. H 550mm, L all sizes available, up to 3,200mm, 4 fasteners
- Post colour: std. Y (option: B-O-G) / Rail colour: std. Y (option: B-YB-BY-BL)
- Accessories: stainless steel version, support post, etc.