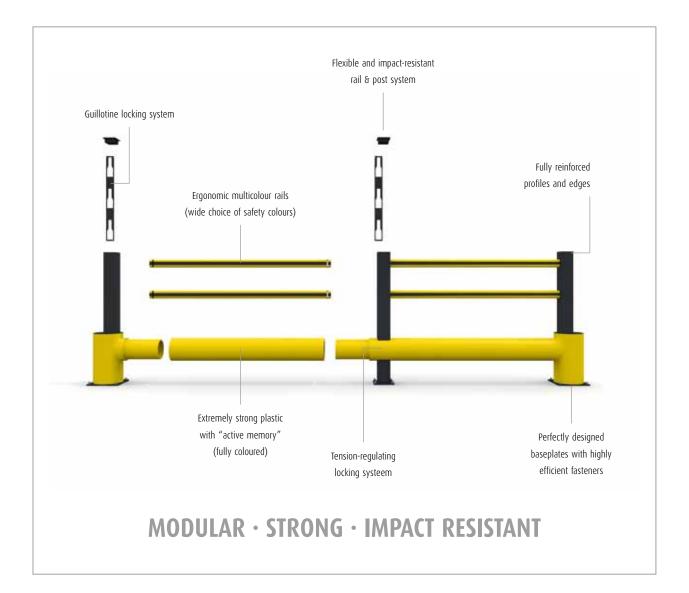

## **FLEX IMPACT** The original polymer barrier system

FLEX IMPACT has been specially developed to create a safe (working) environment in an economical manner. To ensure perfect protection of people, machinery, tools, goods, buildings and infrastructure in places where forklift trucks, carriages or other vehicles are used. After all, machine downtime or repairs after collision still result in excessive and unreasonable costs. Moreover, there are also the adverse effects in the event of human injury. Therefore, the FLEX IMPACT system has been tested extensively to comply with the strictest safety standards. FLEX IMPACT has been developed totally modularly so the separate elements can be easily positioned and, if required, replaced. This is a cost-saving factor that must be highly valued.

### TECHNOLOGY

Highly technological, extremely impact-resistant and ecofriendly

Iron and steel are still used far too often to make industrial safety barriers, with all their disadvantages: the materials have to be treated and coated, the metal deforms with every collision (resulting in expensive repair or replacement), element fasteners are torn loose, so the concrete flooring is damaged, the parts are quite heavy which makes installation and transport difficult, etc. FLEX IMPACT is made of thick-walled, reinforced plastic elements. This means increased impact resistance, even in the case of high-speed collisions. The elements are flexible so that they return to their original shape after a collision.

#### Why plastic?

Our high-quality and very strong plastics perfectly cover the disadvantages of steel and offer a whole range of other advantages:

- rust and corrosion resistant
- chemical resistant
- mass-coloured
- active memory
- compressible and flexible
- limited damage to vehicles and rolling stock
- fasteners cannot be torn from the floor
- extremely safe and impact resistant, even in the case of high-speed collisions
- easy use, assembly and maintenance
- modular, so easily adjustable
- extremely long life
- · limited ecological footprint
- light, so lower environmental impact when it comes to shipping
- 100% recyclable green solution
- cost-saving