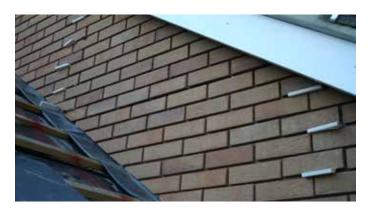

## **BRICKLITE PANELS**

Clad the way you want it.

Supplied in 'jigsaw' components for easy application on site, they offer a quick and reliable solution that is proving popular among our housebuilder clients. If you don't see the panel you're after on these pages, please just give us a call.

The panels are made to in-fill places on a building's exterior that cannot be brick or stone built due to the shape, details of the house build or structural concerns. They replicate perfectly the appearance of full brick or stone cladding, with less weight and less hassle.