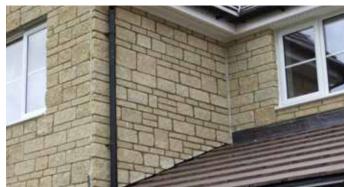

The panels are made to in-fill places on a building's exterior that cannot be brick or stone built due to the shape, details of the house build or structural concerns. They replicate perfectly the appearance of full brick or stone cladding, with less weight and less hassle.

Variety – Bricklite panels can be produced in any brick type and supplied as standard, internal/external corners or gable panels to suit your requirements.