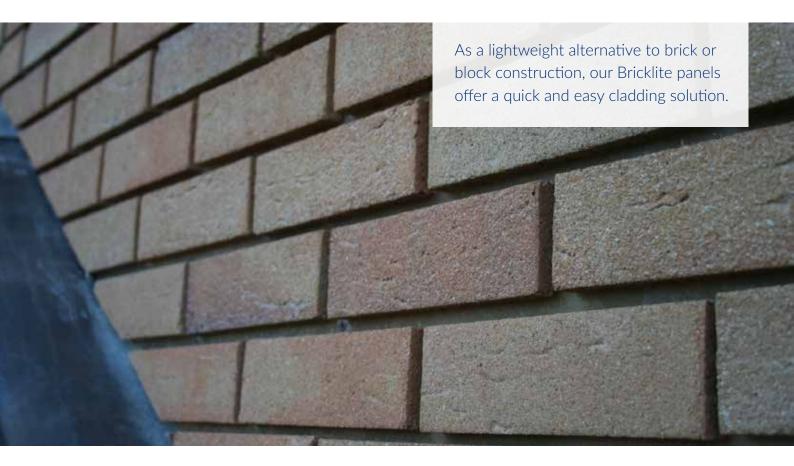

## **BRICKLITE PANELS**

Clad the way you want it.

Supplied in 'jigsaw' components for easy application on site, they offer a quick and reliable solution that is proving popular among our housebuilder clients. If you don't see the panel you're after on these pages, please just give us a call.

The panels are made to in-fill places on a building's exterior that cannot be brick or stone built due to the shape, details of the house build or structural concerns. They replicate perfectly the appearance of full brick or stone cladding, with less weight and less hassle.