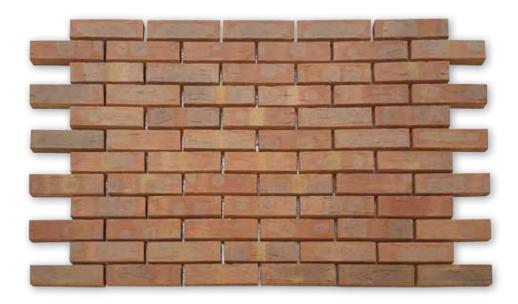

## **BRICKLITE PANEL FEATURES**

Bespoke – all our Bricklite panels are made to order, ensuring they are the perfect fit for your build.

The real deal – our panels are manufactured from real brick/block/stone, taken from your site, to match the visual requirements of the development perfectly.

Variety – Bricklite panels can be produced in any brick type and supplied as standard, internal/external corners or gable panels to suit your requirements.