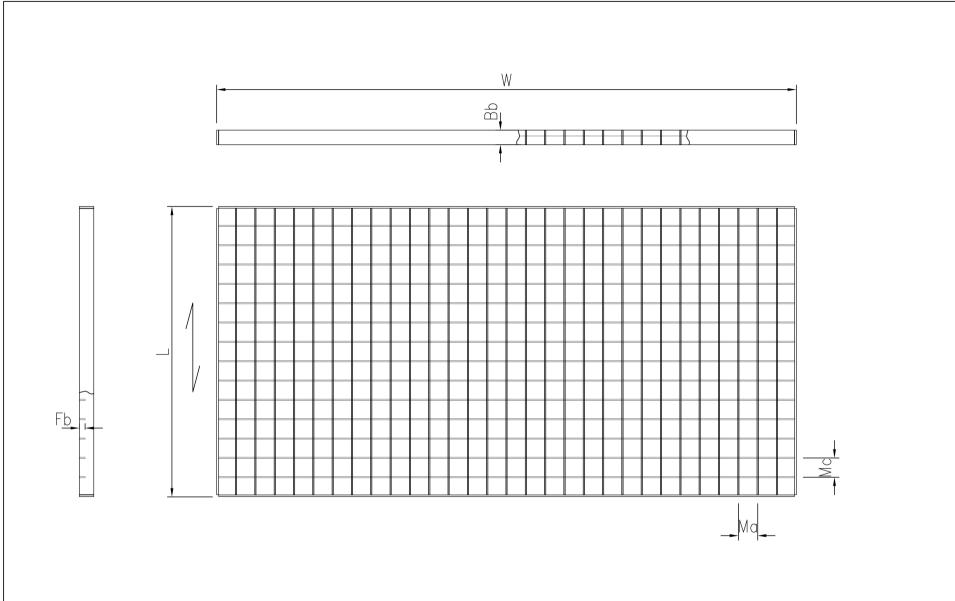

PcP offer pressure welded mesh grating in various configurations with mesh bar centres, bearing bar depth and thickness, fine tuned to provide the optimal solution.

#### **Specifications**