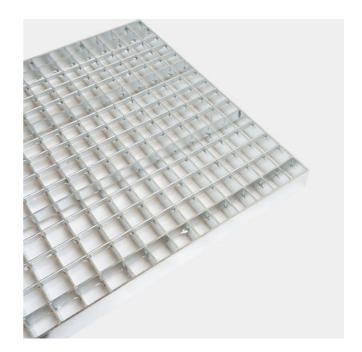

# **Press Welded Grating**

PcP offer pressure welded mesh grating in various configurations with mesh bar centres, bearing bar depth and thickness, fine tuned to provide the optimal solution.