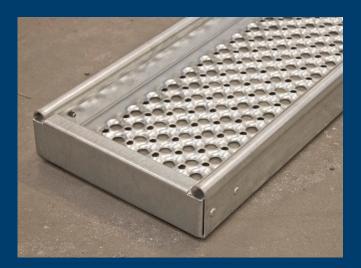

## Galvanised Steel Batten

THE SAFE REPLACEMENT FOR TIMBER

# Manufactured in mill galvanised carbon steel.

MANUFACTURED IN EUROPE

PcP. is a recognized supplier of scaffold planks throughout Europe. One of our main tasks is to meet the requirements of both customers and the national authorities

### **BENEFITS:**

- Suitable for Omega Type Transoms
- Patented Teardrop design
- Interchangeable with timber boards
- Replaceable end plates
- Identifiable stamping available for bulk orders
- Slip resistant surface
- Constant weight wet or dry
- Eco friendly