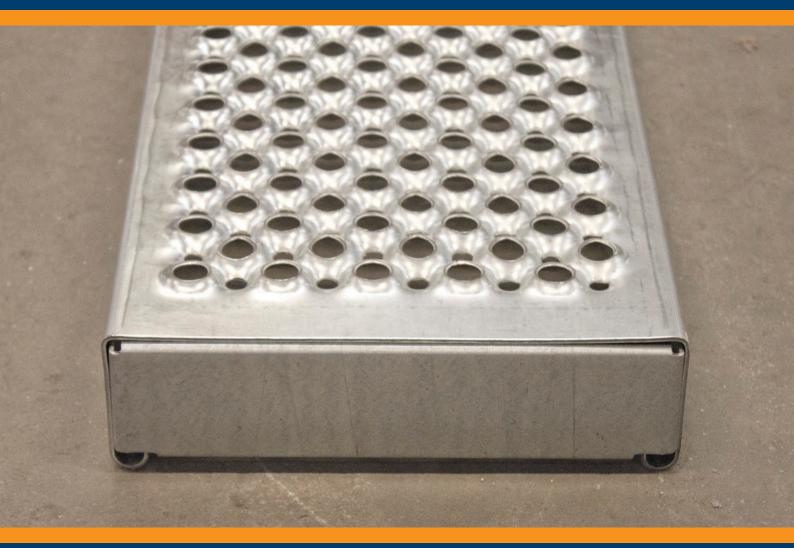

## Galvanised Steel Batten

THE SAFE REPLACEMENT FOR TIMBER

# Manufactured in mill galvanised carbon steel.

MANUFACTURED IN EUROPE

PcP. is a recognized supplier of scaffold planks throughout Europe. One of our main tasks is to meet the requirements of both customers and the national authorities

### **BENEFITS:**

- Suitable for Omega Type Transoms
- Patented Teardrop design
- Interchangeable with timber boards
- Replaceable end plates
- Identifiable stamping available for bulk orders
- Slip resistant surface
- Constant weight wet or dry
- Eco friendly