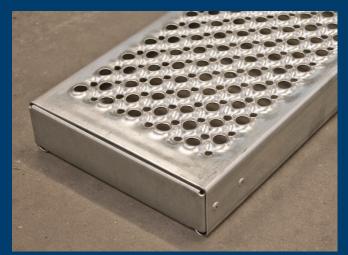

## Galvanised Steel Batten

THE SAFE REPLACEMENT FOR TIMBER

# Manufactured in mill galvanised carbon steel.

MANUFACTURED IN EUROPE

PcP. is a recognized supplier of scaffold planks throughout Europe. One of our main tasks is to meet the requirements of both customers and the national authorities

### **BENEFITS:**

- Suitable for Omega Type Transoms
- Patented Teardrop design
- Interchangeable with timber boards
- Replaceable end plates
- Identifiable stamping available for bulk orders
- Slip resistant surface
- Constant weight wet or dry
- Eco friendly