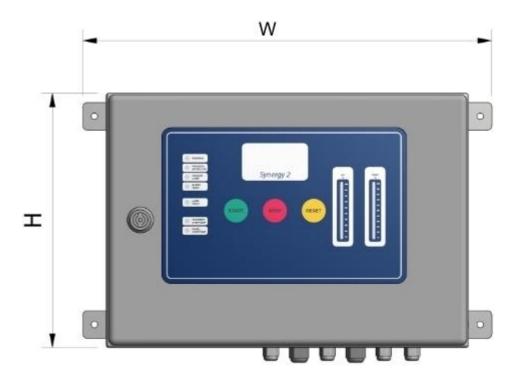

## **Synergy Range**

The Ultrodin SYNERGY 2 panel provides a high specification control system with a simple and easy to operate control interface.

## **TYPICAL LAYOUT**

| Synergy 2 - Dimensions |                                          |  |
|------------------------|------------------------------------------|--|
| Width                  | 435mm                                    |  |
| Height                 | 275mm                                    |  |
| Depth                  | 167mm                                    |  |
| Weight                 | 9kg                                      |  |
| Standard cable length  | 5 metres                                 |  |
| Maximum cable distance | Other Cable Lengths Available On Request |  |