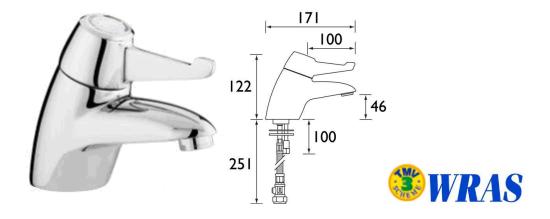

## Rodin Short Lever TMV3 Water Saving Tap - chrome

## **BR.MONO.BASIN.SL**

- Short lever
- Fully thermostatic to prevent scalding (TMV3)
- Simple to install and maintain
- Access to all serviceable parts is from above basin, limiting "down time"
- Compatible with any plumbing system
- Easy action single lever sequential control (cold to hot)
- Ideal for care home/hospital environments where safety is paramount
- Complies with HTM64 typeTP6
- Simple to maintain
- Flexible inlets connectors with isolation for ease of installation and service
- Complete with long life water saving aerator