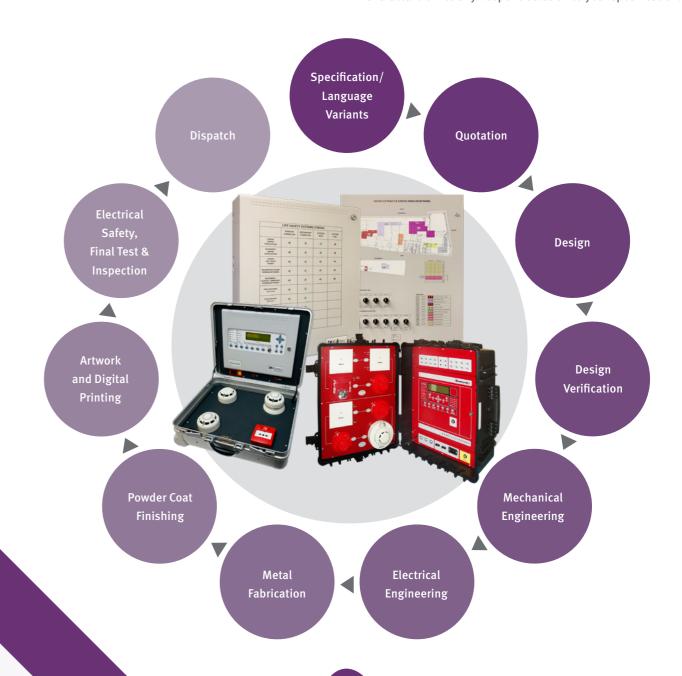

## Bespoke Solutions Design and Manufacturing Process

With considerable expertise in this field, your bespoke-engineered product will be designed and built in accordance with your exact requirements as well as our strict ISO 9001 approved quality procedures.

We have full control at every stage, allowing us to provide industry-leading delivery times, combined with the highest quality.