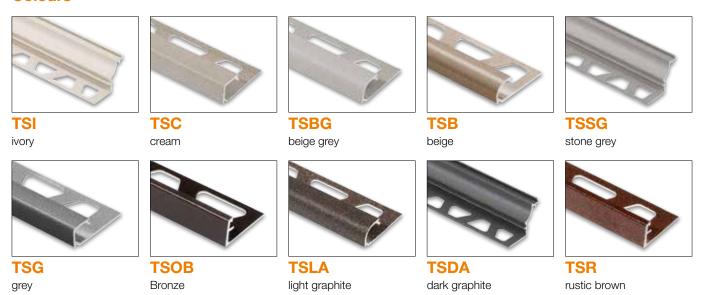

| •                   | •                   | •                  |                         |  |  |  |  |
| 8                           | •                   | •                   | •                  | •                       |  |  |  |  |
| 10                          | •                   | •                   | •                  | •                       |  |  |  |  |
| 11                          | •                   | •                   | •                  |                         |  |  |  |  |
| 12.5                        | •                   | •                   | •                  | •                       |  |  |  |  |

 $<sup>^{\</sup>star}$  Schlüter®-DILEX-AHK-TS is available in the TRENDLINE finish options TSI, TSSG and TSDA.

#### **Colours**





# **BLACK AND WHITE - An interpretation of classic colours**

You may find it contradictory to show black and white profiles in a TRENDLINE brochure. After all, they are the epitome of classic (non)colours.

However, the velvety feel of the matte finishes in the colours matte brilliant white and matte graphite black offers a completely different experience that is a perfect fit for tile classics as well as stylish novelties with structured surfaces.







Schlüter®-JOLLY-AC













#### **Heights**

| Schlüter®-TRENDLINE     |                     |                     |                    |  |  |  |  |
|-------------------------|---------------------|---------------------|--------------------|--|--|--|--|
| colour coated aluminium |                     |                     |