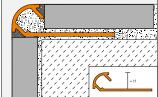

#### **Heights**

| Schlüter®-TRENDLINE         |                     |                     |                    |                         |  |  |  |  |
|-----------------------------|---------------------|---------------------|--------------------|-------------------------|--|--|--|--|
| Textured finished aluminium |                     |                     |                    |                         |  |  |  |  |
| H = mm                      | Schlüter®-QUADEC-TS | Schlüter®-RONDEC-TS | Schlüter®-JOLLY-TS | Schlüter®-DILEX-AHK-TS* |  |  |  |  |
| 4.5                         | •                   |                     |                    |                         |  |  |  |  |
| 6                           | •                   | •                   | •                  |                         |  |  |  |  |
| 8                           | •                   | •                   | •                  | •                       |  |  |  |  |
| 10                          | •                   | •                   | •                  | •                       |  |  |  |  |
| 11                          | •                   | •                   | •                  |                         |  |  |  |  |
| 12.5                        | •                   | •                   | •                  | •                       |  |  |  |  |

 $<sup>^{\</sup>star}$  Schlüter®-DILEX-AHK-TS is available in the TRENDLINE finish options TSI, TSSG and TSDA.