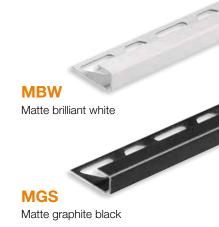

# **BLACK AND WHITE - An interpretation of classic colours**

You may find it contradictory to show black and white profiles in a TRENDLINE brochure. After all, they are the epitome of classic (non)colours.

However, the velvety feel of the matte finishes in the colours matte brilliant white and matte graphite black offers a completely different experience that is a perfect fit for tile classics as well as stylish novelties with structured surfaces.

#### Colours

MBW matte brilliant white

MGS matte graphite black