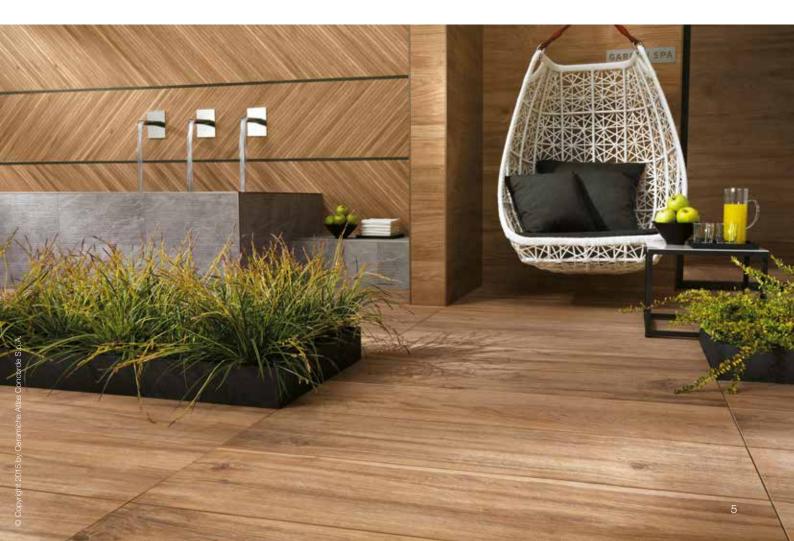

## **WOOD LOOK - From natural elegance to rustic romance**

The "wood look" design trend, which transfers the natural features of wood authentically to ceramic wall and floor coverings, has also been an inspiration for the Schlüter®-TRENDLINE profiles. This trend is inspired by nature, but also by the practical convenience and energy-efficiency of ceramic wall and floor coverings.

Developers and renovators increasingly opt for wood-look tiles to set special visual highlights. Tiles are also easy to care for, and make the perfect covering for floor heating systems. They are a major advantage when it comes to saving energy.

Wood colours range from light beige to dark brown and reddish brown tones. Whether your design features a Nordic look, cottage style, or exquisite hardwood - the colour range of Schlüter®-TRENDLINE is sure to include a matching choice for your tile.