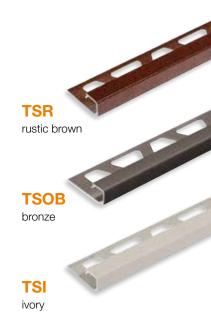

Inspired by industrial materials such as Corten (weathered) steel, the Schlüter®-TRENDLINE profiles create a cosmopolitan appeal. Whether vintage or industrial look, the profiles accentuate living spaces with versatile possibilities. The tone on tone, dark metal or rustic brown choices in the Schlüter®-TRENDLINE profile series are sure to include the perfect profile to match your design preferences.

Thanks to their proven powder coating process, the profiles feature a naturally textured surface which offers a to-the-touch textured finish which complements metal look tiles.

Schlüter®-QUADEC-TS

Schlüter®-RONDEC-TS