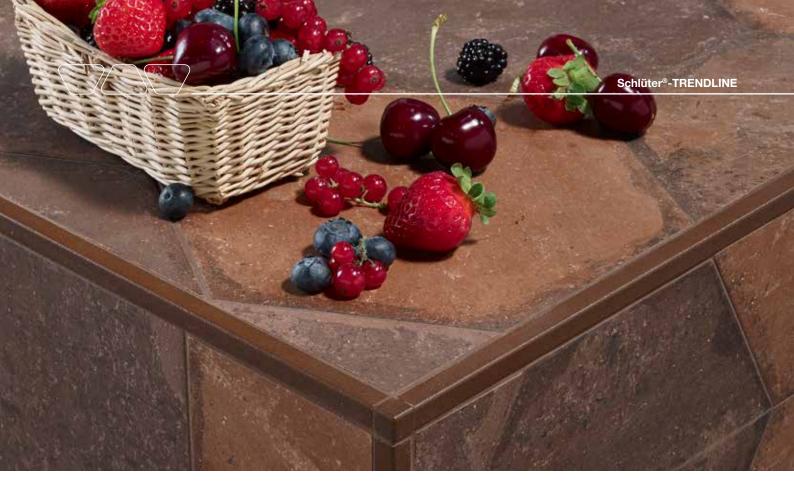

## **GREIGE - From timeless elegance** to Mediterranean flair

The trend toward greige tiles, with colour shades ranging from light beige to dark grey, offers tasteful and timeless decorative. The Schlüter®-TRENDLINE profile series offers limitless design possibilities to match.

For those who prefer tone on tone designs, the greige colour range is sure to offer the right profile for every tile and stone Schlüter®-TRENDLINE profiles also offer a broad selection of powder-coated finishes that can provide a complementary contrast to the tile or stone covering.

No matter what you choose, Schlüter®-TRENDLINE offers a number of combination options to create elegant, comfortable living spaces in the greige colour tones. While the warmer colours make for a natural atmosphere to create Mediterranean flair, the cooler greige colours can stylishly highlight linear elements in interior design.