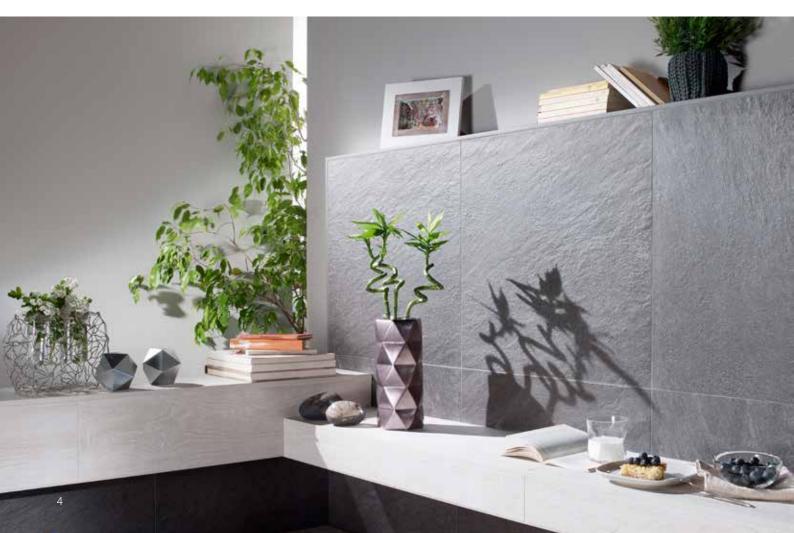

## **CONCRETE LOOK - From classic chic to purist minimalism**

Floor and wall coverings with a concrete look are enjoying increasing popularity. They create a variety of design options in different shades of grey that are found in numerous decorative styles.

The Schlüter®-TRENDLINE profiles are a perfect finishing option for the design of living spaces inspired by the "concrete look" interior design trend. The profiles either are an elegant, understated blending with the wall and floor designs or set interesting contrasts in various grey shades.

The Schlüter®-TRENDLINE profiles offer limitless design options for decorations in concrete look.