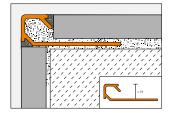

#### **Heights**

| Schlüter®-TRENDLINE         |                     |                     |                    |                         |  |  |  |  |
|-----------------------------|---------------------|---------------------|--------------------|-------------------------|--|--|--|--|
| Textured finished aluminium |                     |                     |                    |                         |  |  |  |  |
| H = mm                      | Schlüter®-QUADEC-TS | Schlüter®-RONDEC-TS | Schlüter®-JOLLY-TS | Schlüter®-DILEX-AHK-TS* |  |  |  |  |
| 4.5                         | •                   |                     |                    |                         |  |  |  |  |
| 6                           | •                   | •                   | •                  |                         |  |  |  |  |
| 8                           | •                   | •                   | •                  | •                       |  |  |  |  |
| 10                          | •                   | •                   | •                  | •                       |  |  |  |  |
| 11                          | •                   | •                   | •                  |                         |  |  |  |  |
| 12.5                        | •                   | •                   | •                  | •                       |  |  |  |  |