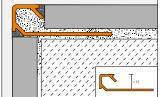

#### **Heights**

| Schlüter®-TRENDLINE         |                     |                     |                    |                         |  |  |  |  |
|-----------------------------|---------------------|---------------------|--------------------|-------------------------|--|--|--|--|
| Textured finished aluminium |                     |                     |                    |                         |  |  |  |  |
| H = mm                      | Schlüter®-QUADEC-TS | Schlüter®-RONDEC-TS | Schlüter®-JOLLY-TS | Schlüter®-DILEX-AHK-TS* |  |  |  |  |
| 4.5                         | •                   |                     |                    |                         |  |  |  |  |
| 6                           | •                   | •                   | •                  |                         |  |  |  |  |
| 8                           | •                   | •                   | •                  | •                       |  |  |  |  |
| 10                          | •                   | •                   | •                  | •                       |  |  |  |  |
| 11                          | •                   | •                   | •                  |                         |  |  |  |  |
| 12.5                        | •                   | •                   | •                  | •                       |  |  |  |  |

 $<sup>^{\</sup>star}$  Schlüter®-DILEX-AHK-TS is available in the TRENDLINE finish options TSI, TSSG and TSDA.