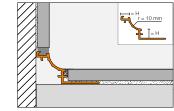

#### **Heights**

| Schlüter®-TRENDLINE         |                     |                     |                    |                         |  |  |  |  |
|-----------------------------|---------------------|---------------------|--------------------|-------------------------|--|--|--|--|
| Textured finished aluminium |                     |                     |                    |                         |  |  |  |  |
| H = mm                      | Schlüter®-QUADEC-TS | Schlüter®-RONDEC-TS | Schlüter®-JOLLY-TS | Schlüter®-DILEX-AHK-TS* |  |  |  |  |
| 4.5                         | •                   |                     |                    |                         |  |  |  |  |
| 6                           | •                   | •                   | •                  |                         |  |  |  |  |
| 8                           | •                   | •                   | •                  | •                       |  |  |  |  |
| 10                          | •                   | •                   | •                  | •                       |  |  |  |  |
| 11                          | •                   | •                   | •                  |                         |  |  |  |  |
| 12.5                        | •                   | •                   | •                  | •                       |  |  |  |  |

 $<sup>^{\</sup>star}$  Schlüter®-DILEX-AHK-TS is available in the TRENDLINE finish options TSI, TSSG and TSDA.