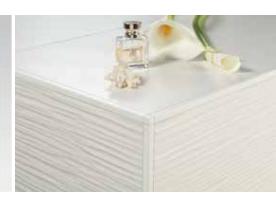

## **WOOD LOOK - From natural elegance to rustic romance**

The "wood look" design trend, which transfers the natural features of wood authentically to ceramic wall and floor coverings, has also been an inspiration for the Schlüter®-TRENDLINE profiles. This trend is inspired by nature, but also by the practical convenience and energy-efficiency of ceramic wall and floor coverings.

Developers and renovators increasingly opt for wood-look tiles to set special visual highlights. Tiles are also easy to care for, and make the perfect covering for floor heating systems. They are a major advantage when it comes to saving energy.

Wood colours range from light beige to dark brown and reddish brown tones. Whether your design features a Nordic look, cottage style, or exquisite hardwood - the colour range of Schlüter®-TRENDLINE is sure to include a matching choice for your tile.