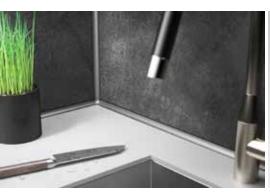

## **CONCRETE LOOK - From classic chic to purist minimalism**

Floor and wall coverings with a concrete look are enjoying increasing popularity. They create a variety of design options in different shades of grey that are found in numerous decorative styles.

The Schlüter®-TRENDLINE profiles are a perfect finishing option for the design of living spaces inspired by the "concrete look" interior design trend. The profiles either are an elegant, understated blending with the wall and floor designs or set interesting contrasts in various grey shades.

The Schlüter®-TRENDLINE profiles offer limitless design options for decorations in concrete look.