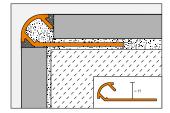

#### **Heights**

| Schlüter®-TRENDLINE     |                     |                     |                    |  |  |  |  |
|-------------------------|---------------------|---------------------|--------------------|--|--|--|--|
| colour coated aluminium |                     |                     |                    |  |  |  |  |
| H = mm                  | Schlüter®-QUADEC-AC | Schlüter®-RONDEC-AC | Schlüter®-JOLLY-AC |  |  |  |  |
| 3                       |                     |                     | •                  |  |  |  |  |
| 4.5                     | •                   |                     | •                  |  |  |  |  |
| 6                       | •                   | •                   | •                  |  |  |  |  |
| 8                       | •                   | •                   | •                  |  |  |  |  |
| 10                      | •                   | •                   | •                  |  |  |  |  |
| 11                      | •                   | •                   | •                  |  |  |  |  |
| 12.5                    | •                   | •                   | •                  |  |  |  |  |