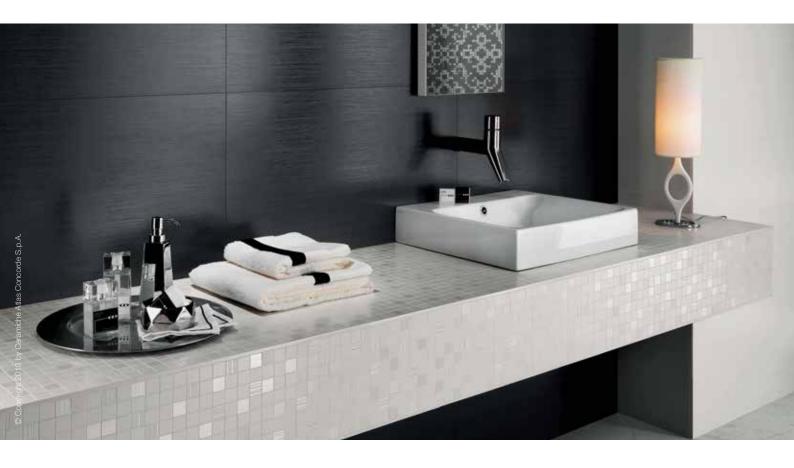

## **GREIGE - From timeless elegance** to Mediterranean flair

The trend toward greige tiles, with colour shades ranging from light beige to dark grey, offers tasteful and timeless decorative. The Schlüter®-TRENDLINE profile series offers limitless design possibilities to match.

For those who prefer tone on tone designs, the greige colour range is sure to offer the right profile for every tile and stone Schlüter®-TRENDLINE profiles also offer a broad selection of powder-coated finishes that can provide a complementary contrast to the tile or stone covering.

No matter what you choose, Schlüter®-TRENDLINE offers a number of combination options to create elegant, comfortable living spaces in the greige colour tones. While the warmer colours make for a natural atmosphere to create Mediterranean flair, the cooler greige colours can stylishly highlight linear elements in interior design.

The greige colour range of Schlüter®-Systems offers limitless choices for any design style you favour.