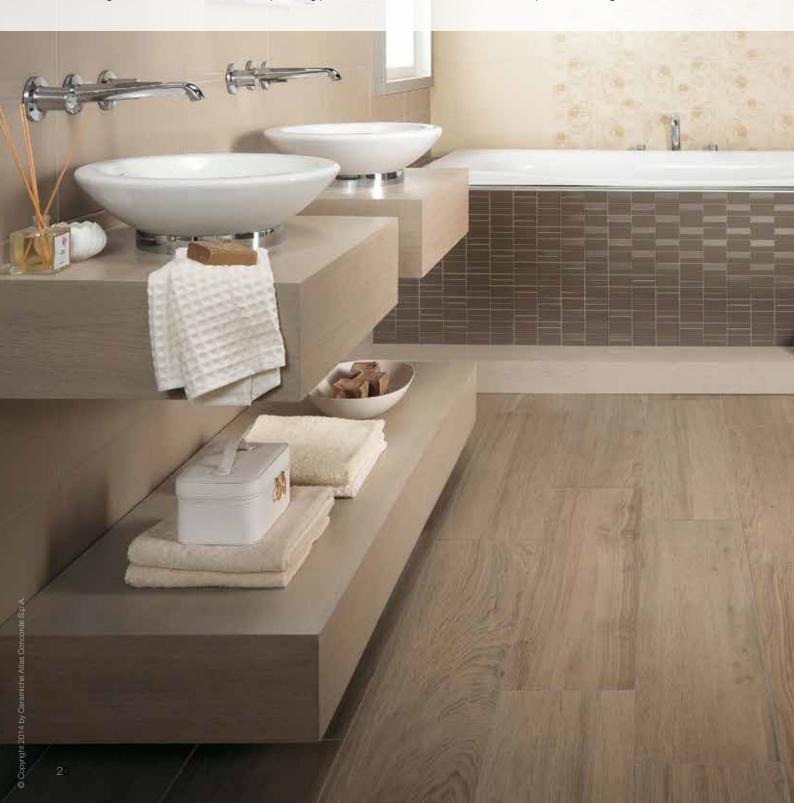

## **WOOD LOOK - From natural elegance to rustic romance**

The "wood look" design trend, which transfers the natural features of wood authentically to ceramic wall and floor coverings, has also been an inspiration for the Schlüter®-TRENDLINE profiles. This trend is inspired by nature, but also by the practical convenience and energy-efficiency of ceramic wall and floor coverings.

Developers and renovators increasingly opt for wood-look tiles to set special visual highlights. Tiles are also easy to care for, and make the perfect covering for floor heating systems. They are a major advantage when it comes to saving energy.

Wood colours range from light beige to dark brown and reddish brown tones. Whether your design features a Nordic look, cottage style, or exquisite hardwood - the colour range of Schlüter®-TRENDLINE is sure to include a matching choice for your tile.