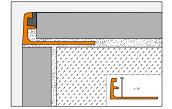

#### **Heights**

| Schlüter®-TRENDLINE         |                     |                     |                    |                         |  |  |  |  |
|-----------------------------|---------------------|---------------------|--------------------|-------------------------|--|--|--|--|
| Textured finished aluminium |                     |                     |                    |                         |  |  |  |  |
| H = mm                      | Schlüter®-QUADEC-TS | Schlüter®-RONDEC-TS | Schlüter®-JOLLY-TS | Schlüter®-DILEX-AHK-TS* |  |  |  |  |
| 4.5                         | •                   |                     |                    |                         |  |  |  |  |
| 6                           | •                   | •                   | •                  |                         |  |  |  |  |
| 8                           | •                   | •                   | •                  | •                       |  |  |  |  |
| 10                          | •                   | •                   | •                  | •                       |  |  |  |  |
| 11                          | •                   | •                   | •                  |                         |  |  |  |  |
| 12.5                        | •                   | •                   | •                  | •                       |  |  |  |  |