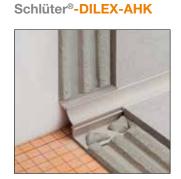

#### **Heights**

| Schlüter®-TRENDLINE         |                     |                     |                    |                         |  |  |  |  |
|-----------------------------|---------------------|---------------------|--------------------|-------------------------|--|--|--|--|
| Textured finished aluminium |                     |                     |                    |                         |  |  |  |  |
| H = mm                      | Schlüter®-QUADEC-TS | Schlüter®-RONDEC-TS | Schlüter®-JOLLY-TS | Schlüter®-DILEX-AHK-TS* |  |  |  |  |
| 4.5                         | •                   |                     |                    |                         |  |  |  |  |
| 6                           | •                   | •                   | •                  |                         |  |  |  |  |
| 8                           | •                   | •                   | •                  | •                       |  |  |  |  |
| 10                          | •                   | •                   | •                  | •                       |  |  |  |  |
| 11                          | •                   | •                   | •                  |                         |  |  |  |  |
| 12.5                        | •                   | •                   | •                  | •                       |  |  |  |  |

 $<sup>^{\</sup>star}$  Schlüter®-DILEX-AHK-TS is available in the TRENDLINE finish options TSI, TSSG and TSDA.