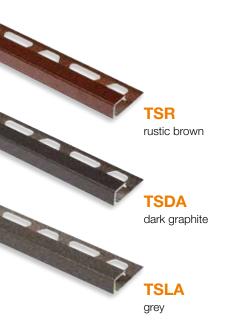

Inspired by industrial materials such as Corten (weathered) steel, the Schlüter®-TRENDLINE profiles create a cosmopolitan appeal. Whether vintage or industrial look, the profiles accentuate living spaces with versatile possibilities. The tone on tone, dark metal or rustic brown choices in the Schlüter®-TRENDLINE profile series are sure to include the perfect profile to match your design preferences.