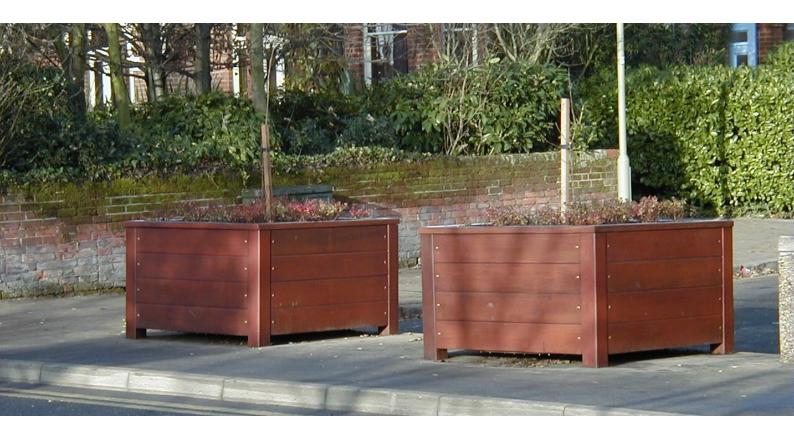

## **Woodland Planter**

Our Woodland street furniture range is built around our oversized 45 x 195mm hardwood timber, finished without visible metal work where possible.

**Dimensions** Widths: 1000, 1500, 2000mm (sizes are approximate)

Lengths: 500, 1000, 1500, 2000mm (sizes are approximate)

Heights: 500, 700, 900mm (sizes are approximate)

Wood All woodwork is treated with an exterior grade base coat and two top coats achieving a colour similar to RAL 8001

**Delivery** Each planter is supplied fully assembled and delivered on a pallet where possible

Head Office: Neptune Street Furniture, Time House, 19 Hillsons Road, Botley, Hampshire, SO30 2DY

Phone: 01962 777799 - Fax: 01962 777723