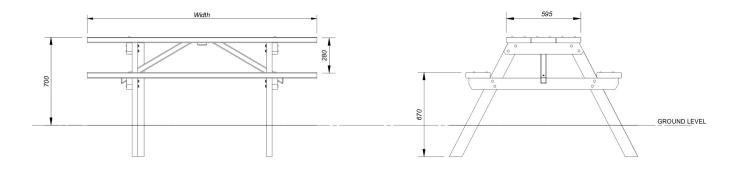

## **Woodland Picnic Table**

Our Woodland street furniture range is built around our oversized 45 x 195mm hardwood timber, finished without visible metal work where possible.

**Dimensions** Available in 1500, 1800, 2100 widths. (sizes are approximate)

Wood All woodwork is treated with an exterior grade base coat and two top coats achieving a colour similar to RAL 8001

**Fixing** Above and below ground fixing options available for hard and soft ground. Fixings can be supplied

**Delivery** Each picnic table is supplied flat packed and delivered on a pallet

Head Office: Neptune Street Furniture, Time House, 19 Hillsons Road, Botley, Hampshire, SO30 2DY

Phone: 01962 777799 - Fax: 01962 777723