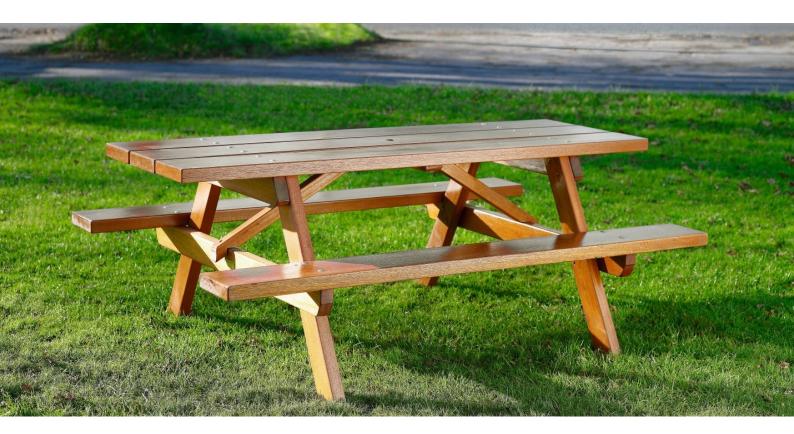

## **Woodland Picnic Table**

Our Woodland street furniture range is built around our oversized 45 x 195mm hardwood timber, finished without visible metal work where possible.

**Dimensions** Available in 1500, 1800, 2100 widths. (sizes are approximate)

Wood All woodwork is treated with an exterior grade base coat and two top coats achieving a colour similar to RAL 8001

**Fixing** Above and below ground fixing options available for hard and soft ground. Fixings can be supplied

**Delivery** Each picnic table is supplied flat packed and delivered on a pallet

Head Office: Neptune Street Furniture, Time House, 19 Hillsons Road, Botley, Hampshire, SO30 2DY

Phone: 01962 777799 - Fax: 01962 777723