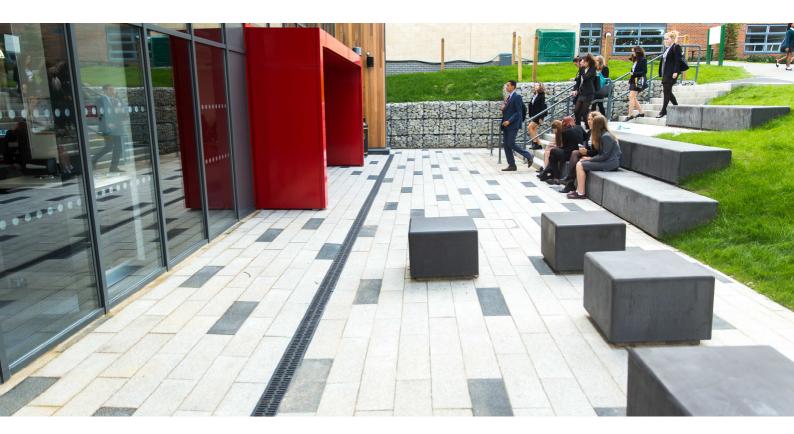

## **Timor Seat - Square**

Our Timor range of street furniture is cast in smooth black concrete as standard making it easy to clean and very durable. This range of simple shapes can create modern and stylish seating areas for both inside and out, used individually or in groups.

DimensionsAvailable in 600mm width. (sizes are approximate)ConcreteFinished in smooth blackDeliveryEach seat is supplied on a pallet

Head Office: Neptune Street Furniture, Time House, 19 Hillsons Road, Botley, Hampshire, SO30 2DY Phone: 01962 777799 - Fax: 01962 777723 Email: enquiries@nofl.co.uk - Website: www.nofl.co.uk