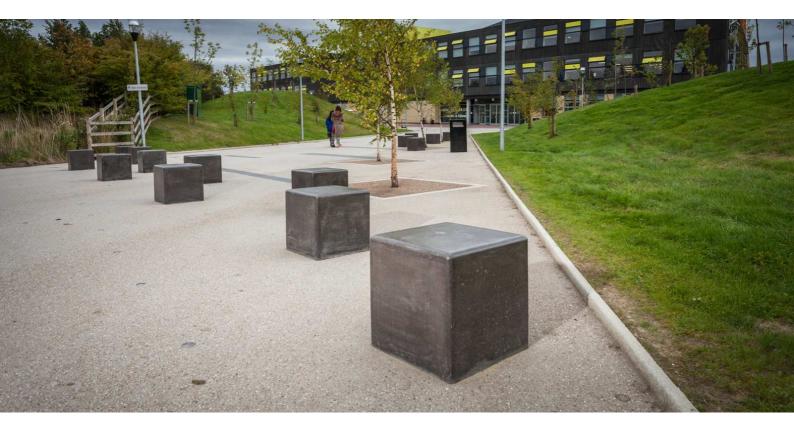

## **Timor Seat - Square**

Our Timor range of street furniture is cast in smooth black concrete as standard making it easy to clean and very durable. This range of simple shapes can create modern and stylish seating areas for both inside and out, used individually or in groups.

DimensionsAvailable in 600mm width. (sizes are approximate)ConcreteFinished in smooth blackDeliveryEach seat is supplied on a pallet

Head Office: Neptune Street Furniture, Time House, 19 Hillsons Road, Botley, Hampshire, SO30 2DY Phone: 01962 777799 - Fax: 01962 777723 Email: enquiries@nofl.co.uk - Website: www.nofl.co.uk