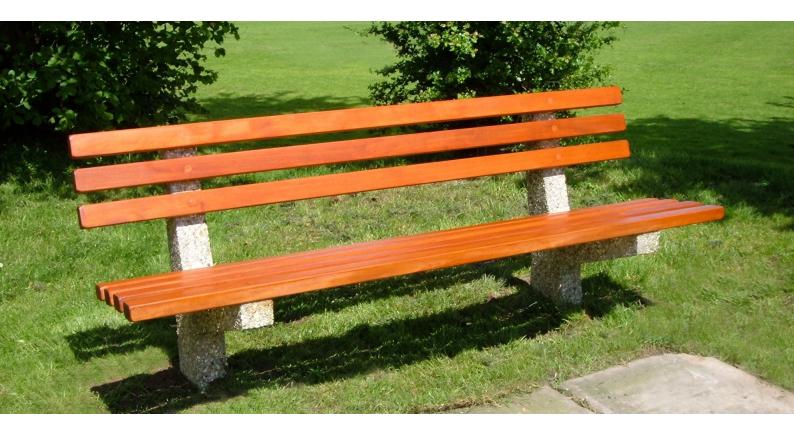

# **Southampton Bench**

Our traditional style Southampton street furniture range is produced with a combination of exposed aggregate concrete and 45 x 70mm hardwood. Where required concrete products can be finished in a range of colours or with smooth surfaces.

**Dimensions** Available in 1500, 1800, 2100 and 2800mm widths. (sizes are approximate)

**Concrete** All concrete is supplied with an exposed aggregate surface finished with an acid wash producing a slight shine

Wood All woodwork is treated with an exterior grade base coat and two top coats achieving a colour similar to RAL 8001

**Fixing** Below ground fixing

**Delivery** Each bench is supplied flat packed and delivered on a pallet