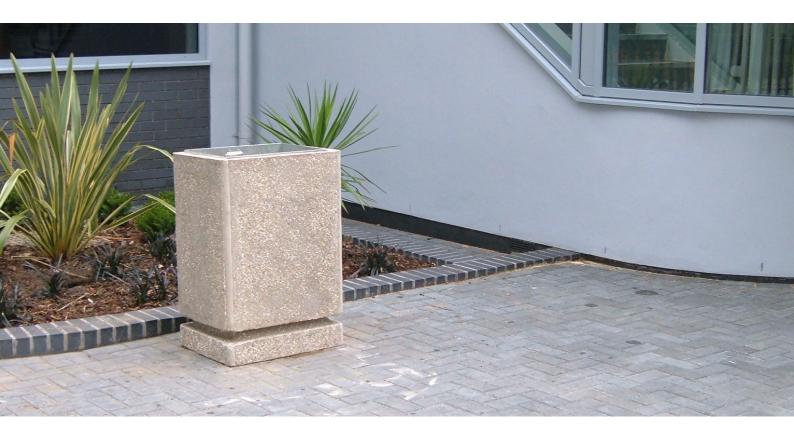

### **Southampton Bin**

Our traditional style Southampton street furniture range is produced with a combination of exposed aggregate concrete and 45 x 70mm hardwood. Where required concrete products can be finished in a range of colours or with smooth surfaces.

**Dimensions** Width - 605mm, depth - 455mm, height - 890mm. (sizes are approximate)

Width - 445mm, depth - 400mm, height - 685mm. (sizes are approximate)

Capacity Large - 100 Litres, includes galvanized liner

Small - 42 Litres, includes galvanized liner

**Concrete** All concrete is supplied with an exposed aggregate surface finished with an acid wash producing a slight shine

Fixing Below ground fixing

**Delivery** Each bin is supplied fully assembled and delivered on a pallet