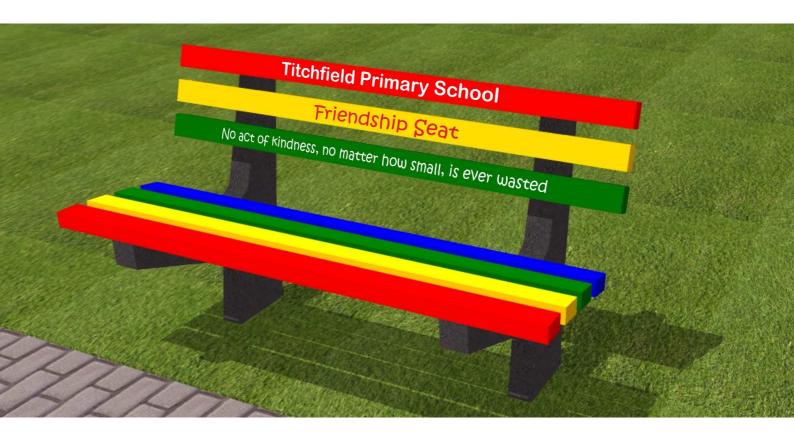

# Southampton Friendship Seat

Our Southampton Friendship seat is produced in a combination of painted concrete legs and brightly coloured recycled plastic lumber. The seat can be supplied with multi-coloured slats or all of them in the same colour. Our Friendship ranges can all be customised with meaningful phrases, school names, dedications or simply the words 'Friendship Seat' or 'Buddy Bench'.

**Dimensions** Available in 1500, 1800, 2100 and 2800mm widths. (sizes are approximate)

**Concrete** All concrete is finished in black as standard

Lumber All lumber is recycled plastic in red, blue, green and yellow in a combination of colours or all slats the same colour

**Fixing** Below ground fixing

**Delivery** Each seat is supplied flat packed and delivered on a pallet

Head Office: Neptune Street Furniture, Time House, 19 Hillsons Road, Botley, Hampshire, SO30 2DY

Phone: 01962 777799 - Fax: 01962 777723