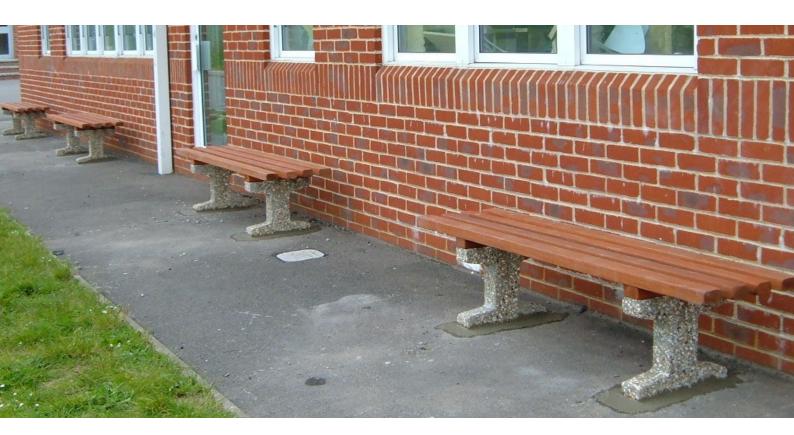

# **Southampton Bench**

Our traditional style Southampton street furniture range is produced with a combination of exposed aggregate concrete and 45 x 70mm hardwood. Where required concrete products can be finished in a range of colours or with smooth surfaces.

**Dimensions** Available in 1500, 1800, 2100 and 2800mm widths. (sizes are approximate)

**Concrete** All concrete is supplied with an exposed aggregate surface finished with an acid wash producing a slight shine

Wood All woodwork is treated with an exterior grade base coat and two top coats achieving a colour similar to RAL 8001

**Fixing** Below ground fixing

**Delivery** Each bench is supplied flat packed and delivered on a pallet