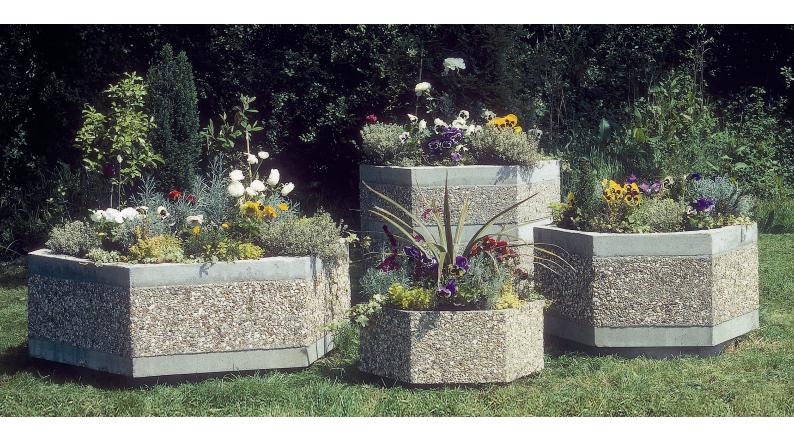

# **Southampton Planter Hexagonal**

Our traditional style Southampton street furniture range is produced with a combination of exposed aggregate concrete and 45 x 70mm hardwood. Where required concrete products can be finished in a range of colours or with smooth surfaces.

**Dimensions** Small - 585mm diameter, 318mm high (sizes are approximate)

Medium - 765mm diameter, 533mm high (sizes are approximate)
 Tall - 765mm diameter, 762mm high (sizes are approximate)
 Large - 1260mm diameter, 508mm high (sizes are approximate)

**Concrete** Exposed aggregate surface finished with an acid wash producing a slight shine

Fixing Below ground fixing

**Delivery** Each planter is delivered on a pallet

Head Office: Neptune Street Furniture, Time House, 19 Hillsons Road, Botley, Hampshire, SO30 2DY