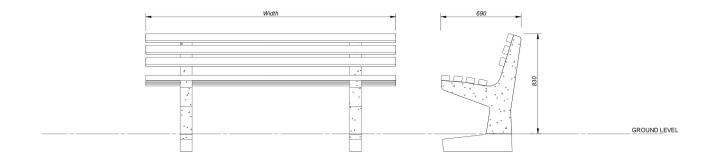

# **Southampton Bench**

Our traditional style Southampton street furniture range is produced with a combination of exposed aggregate concrete and 45 x 70mm hardwood. Where required concrete products can be finished in a range of colours or with smooth surfaces.

**Dimensions** Available in 1500, 1800, 2100 and 2800mm widths. (sizes are approximate)

**Concrete** All concrete is supplied with an exposed aggregate surface finished with an acid wash producing a slight shine

Wood All woodwork is treated with an exterior grade base coat and two top coats achieving a colour similar to RAL 8001

**Fixing** Below ground fixing

**Delivery** Each bench is supplied flat packed and delivered on a pallet