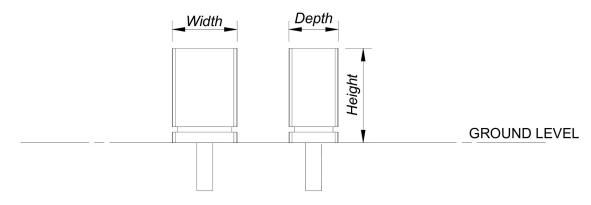

**Dimensions** Width - 605mm, depth - 455mm, height - 890mm. (sizes are approximate)

Width - 445mm, depth - 400mm, height - 685mm. (sizes are approximate)

Capacity Large - 100 Litres, includes galvanized liner