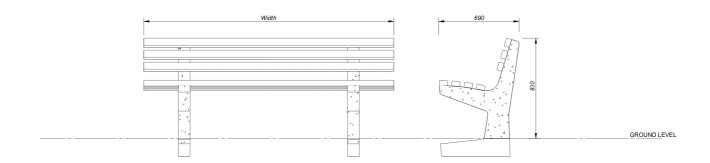

### **Southampton Seat**

Our traditional style Southampton street furniture range is produced with a combination of exposed aggregate concrete and 45 x 70mm hardwood. Where required concrete products can be finished in a range of colours or with smooth surfaces.

Dimensions Available in 1500, 1800, 2100 and 2800mm widths. (sizes are approximate)

**Concrete** All concrete is supplied with an exposed aggregate surface finished with an acid wash producing a slight shine

Wood All woodwork is treated with an exterior grade base coat and two top coats achieving a colour similar to RAL 8001

**Fixing** Below ground fixing

**Delivery** Each seat is supplied flat packed and delivered on a pallet