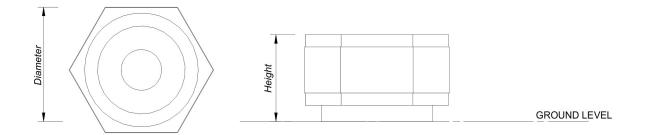

### **Southampton Bollard - Short**

Our traditional style Southampton street furniture range is produced with a combination of exposed aggregate concrete and 45 x 70mm hardwood. Where required concrete products can be finished in a range of colours or with smooth surfaces.

**Dimensions** Available in 400mm diameter, 450mm above ground height. (sizes are approximate)

**Concrete** All concrete is supplied with an exposed aggregate surface finished with an acid wash producing a slight shine

**Fixing** Below ground fixing

**Delivery** Bollards are delivered on a pallet

Head Office: Neptune Street Furniture, Time House, 19 Hillsons Road, Botley, Hampshire, SO30 2DY

Phone: 01962 777799 - Fax: 01962 777723