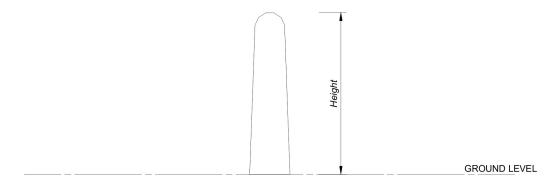

**Dimensions** Available in 600mm and 900mm above ground height. (sizes are approximate)

Concrete All concrete is supplied with an exposed aggregate surface finished with an acid wash producing a slight shine

**Dimensions** Available in 400mm diameter, 450mm above ground height. (sizes are approximate)

**Concrete** All concrete is supplied with an exposed aggregate surface finished with an acid wash producing a slight shine