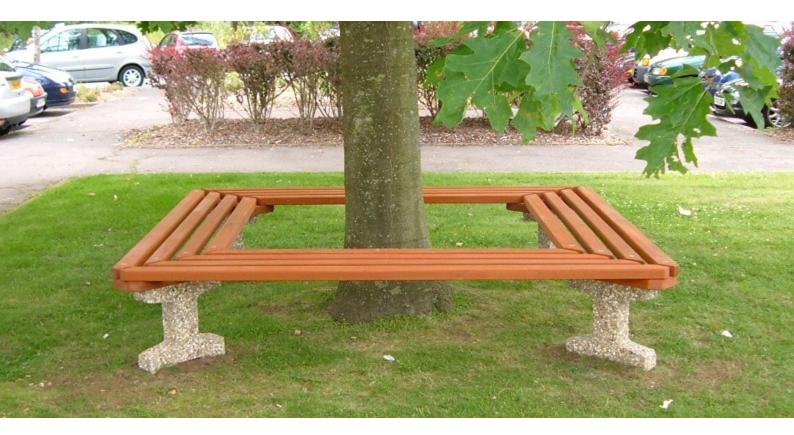

### **Southampton Square Tree Bench**

Our traditional style Southampton street furniture range is produced with a combination of exposed aggregate concrete and 45 x 70mm hardwood. Where required concrete products can be finished in a range of colours or with smooth surfaces.

**Dimensions** External width: 1840, Internal: 1000mm (sizes are approximate)

External width: 2340, Internal: 1500mm (sizes are approximate)

Concrete All concrete is supplied with an exposed aggregate surface finished with an acid wash producing a slight shine

Wood All woodwork is treated with an exterior grade base coat and two top coats achieving a colour similar to RAL 8001

**Fixing** Above and below ground fixing options available for hard and soft ground. Fixings can be supplied

**Delivery** Each bench is supplied flat packed and delivered on a pallet

Head Office: Neptune Street Furniture, Time House, 19 Hillsons Road, Botley, Hampshire, SO30 2DY

Phone: 01962 777799 - Fax: 01962 777723