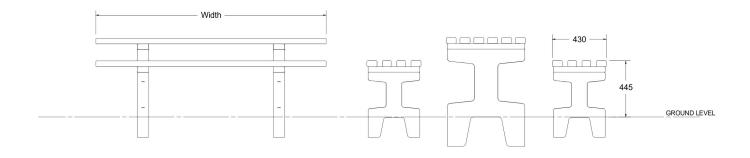

# **Southampton Bench**

Our traditional style Southampton street furniture range is produced with a combination of exposed aggregate concrete and 45 x 70mm hardwood. Where required concrete products can be finished in a range of colours or with smooth surfaces.

**Dimensions** Available in 1500, 1800, 2100 and 2800mm widths. (sizes are approximate)

**Concrete** All concrete is supplied with an exposed aggregate surface finished with an acid wash producing a slight shine

Wood All woodwork is treated with an exterior grade base coat and two top coats achieving a colour similar to RAL 8001

**Fixing** Below ground fixing

**Delivery** Each bench is supplied flat packed and delivered on a pallet