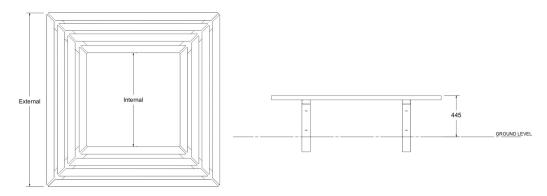

### **Southampton Square Tree Bench**

Our traditional style Southampton street furniture range is produced with a combination of exposed aggregate concrete and 45 x 70mm hardwood. Where required concrete products can be finished in a range of colours or with smooth surfaces.

**Dimensions** External width: 1840, Internal: 1000mm (sizes are approximate)

External width: 2340, Internal: 1500mm (sizes are approximate)

Concrete All concrete is supplied with an exposed aggregate surface finished with an acid wash producing a slight shine

Wood All woodwork is treated with an exterior grade base coat and two top coats achieving a colour similar to RAL 8001

**Fixing** Above and below ground fixing options available for hard and soft ground. Fixings can be supplied