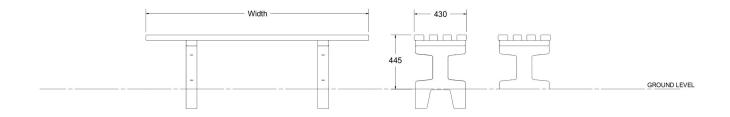

**Dimensions** Available in 1500, 1800, 2100 and 2800mm widths. (sizes are approximate)

**Concrete** All concrete is supplied with an exposed aggregate surface finished with an acid wash producing a slight shine

Wood All woodwork is treated with an exterior grade base coat and two top coats achieving a colour similar to RAL 8001

**Fixing** Below ground fixing

**Delivery** Each bench is supplied flat packed and delivered on a pallet