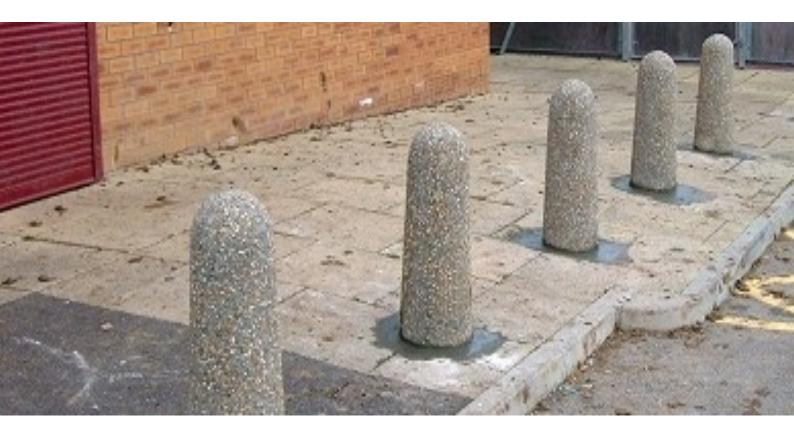

# **Southampton Bollard - Tall**

Our traditional style Southampton street furniture range is produced with a combination of exposed aggregate concrete and 45 x 70mm hardwood. Where required concrete products can be finished in a range of colours or with smooth surfaces.

**Dimensions** Available in 600mm and 900mm above ground height. (sizes are approximate)

Concrete All concrete is supplied with an exposed aggregate surface finished with an acid wash producing a slight shine

**Fixing** Below ground fixing

**Delivery** Bollards are delivered on a pallet

Head Office: Neptune Street Furniture, Time House, 19 Hillsons Road, Botley, Hampshire, SO30 2DY

Phone: 01962 777799 - Fax: 01962 777723