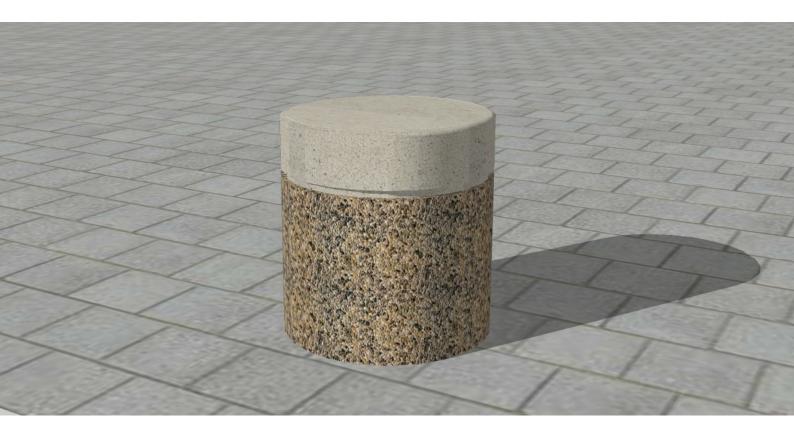

### **Southampton Bin**

Our traditional style Southampton street furniture range is produced with a combination of exposed aggregate concrete and 45 x 70mm hardwood. Where required concrete products can be finished in a range of colours or with smooth surfaces.

**Dimensions** Width - 605mm, depth - 455mm, height - 890mm. (sizes are approximate)

Width - 445mm, depth - 400mm, height - 685mm. (sizes are approximate)

Capacity Large - 100 Litres, includes galvanized liner

Small - 42 Litres, includes galvanized liner

**Concrete** All concrete is supplied with an exposed aggregate surface finished with an acid wash producing a slight shine

Fixing Below ground fixing

**Delivery** Each bin is supplied fully assembled and delivered on a pallet