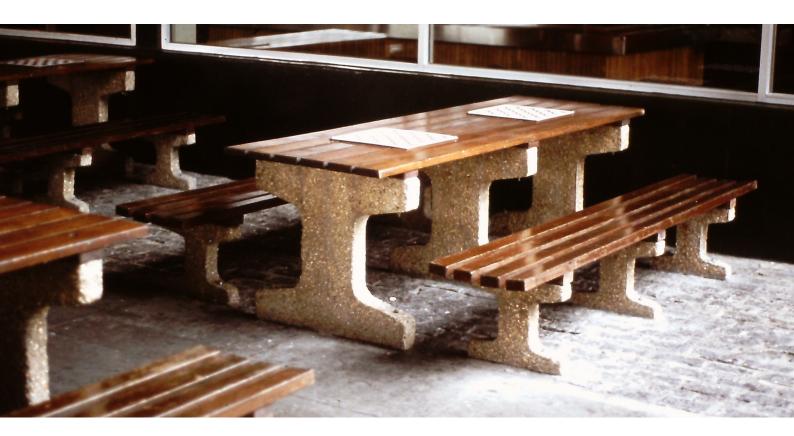

# **Southampton Picnic Table**

Our traditional style Southampton street furniture range is produced with a combination of exposed aggregate concrete and 45 x 70mm hardwood. Where required concrete products can be finished in a range of colours or with smooth surfaces.

**Dimensions** Available in 1500, 1800, 2100 widths. (sizes are approximate)

**Concrete** All concrete is supplied with an exposed aggregate surface finished with an acid wash producing a slight shine

Wood All woodwork is treated with an exterior grade base coat and two top coats achieving a colour similar to RAL 8001

**Fixing** Below ground fixing

**Delivery** Each picnic table is supplied flat packed and delivered on a pallet

Head Office: Neptune Street Furniture, Time House, 19 Hillsons Road, Botley, Hampshire, SO30 2DY