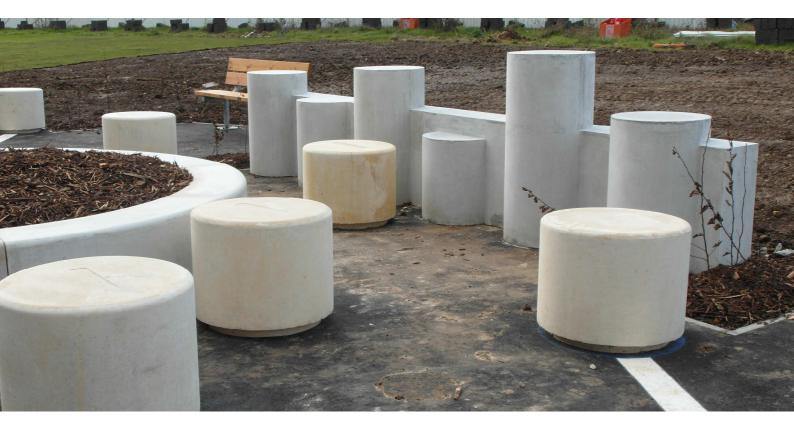

#### **Lincoln Curved Bench**

Lincoln range of street furniture is cast in concrete and finished in smooth white as standard. Each component is produced with a returned bottom lip which creates a beautiful shadowed edge.

Dimensions Internal diameter 2400mm, External Diameter 3000mm

**Concrete** Finished in smooth white

Fixing Below ground fixing

**Delivery** Each segment is delivered on a pallet

Head Office: Neptune Street Furniture, Time House, 19 Hillsons Road, Botley, Hampshire, SO30 2DY