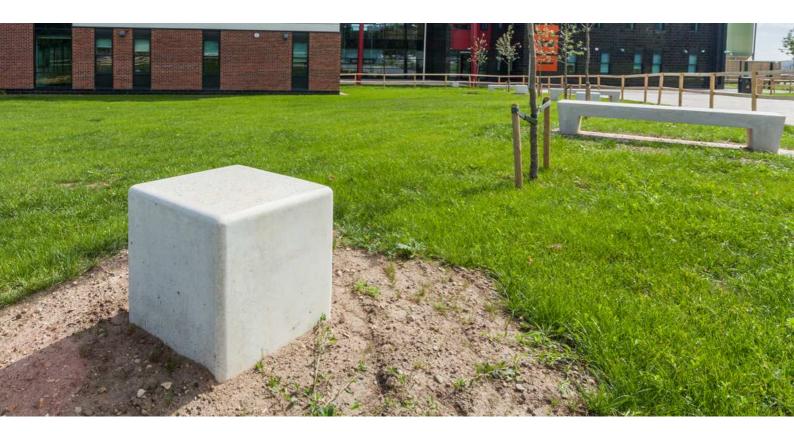

## **Lincoln Seat - Square**

Our Lincoln range of street furniture is cast in concrete and finished in smooth light grey as standard. Each component is produced with a returned bottom lip which creates a beautiful shadowed edge.

**Dimensions** Available 600mm wide (sizes are approximate)

**Concrete** Finished in smooth white

**Delivery** Each seat is supplied on a pallet

Head Office: Neptune Street Furniture, Time House, 19 Hillsons Road, Botley, Hampshire, SO30 2DY