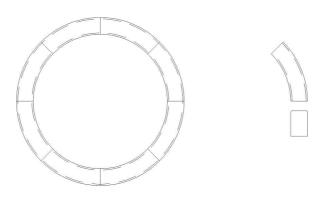

#### **Lincoln Curved Bench**

Lincoln range of street furniture is cast in concrete and finished in smooth white as standard. Each component is produced with a returned bottom lip which creates a beautiful shadowed edge.

Dimensions Internal diameter 2400mm, External Diameter 3000mm

**Concrete** Finished in smooth white

Fixing Below ground fixing

**Delivery** Each segment is delivered on a pallet

Head Office: Neptune Street Furniture, Time House, 19 Hillsons Road, Botley, Hampshire, SO30 2DY

**Phone:** 01962 777799 - **Fax:** 01962 777723

Email: enquiries@neptunestreetfurniture.co.uk - Website: www.neptunestreetfurniture.co.uk