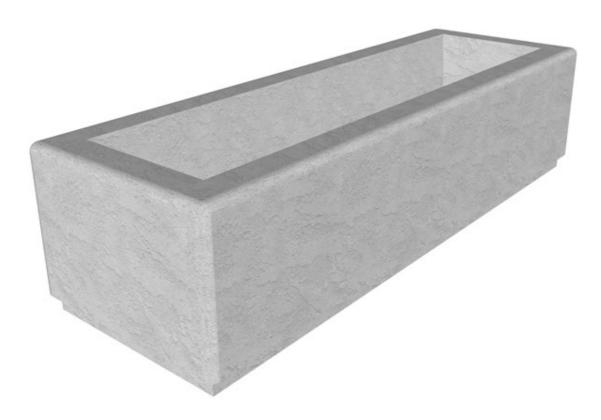

### **Lincoln Planter**

Our Lincoln range of street furniture is cast in concrete and finished in smooth light grey as standard. Each component is produced with a returned bottom lip which creates a beautiful shadowed edge.

**Concrete** Finished in smooth white

**Fixing** Below ground fixing

**Delivery** Each planter is delivered on a pallet

Head Office: Neptune Street Furniture, Time House, 19 Hillsons Road, Botley, Hampshire, SO30 2DY

**Phone:** 01962 777799 - **Fax:** 01962 777723