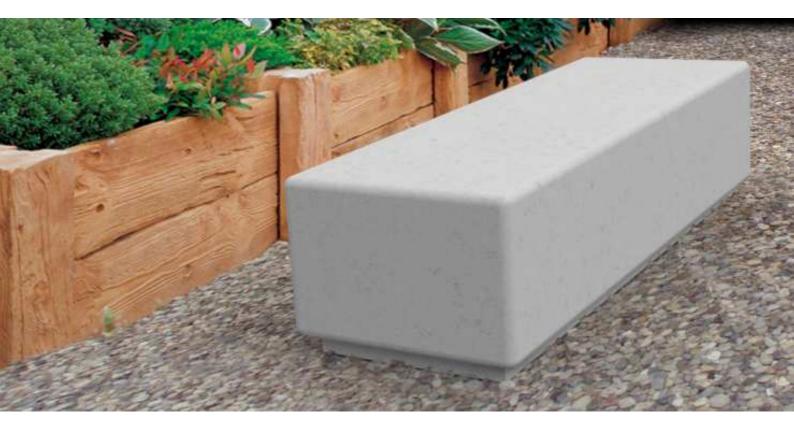

#### **Lincoln Seat - Round**

Our Lincoln range of street furniture is cast in concrete and finished in smooth light grey as standard. Each component is produced with a returned bottom lip which creates a beautiful shadowed edge.

**Dimensions** Available 600mm wide. (sizes are approximate)

**Concrete** Finished in smooth white

**Delivery** Each seat is supplied flat packed and delivered on a pallet

Head Office: Neptune Street Furniture, Time House, 19 Hillsons Road, Botley, Hampshire, SO30 2DY