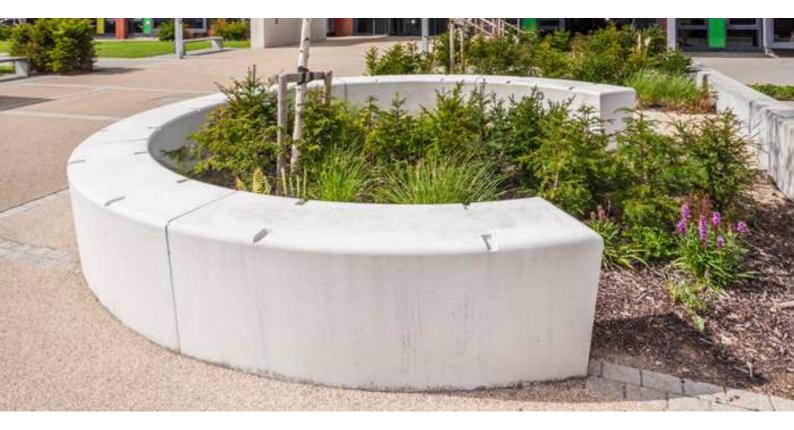

#### **Lincoln Curved Bench**

Lincoln range of street furniture is cast in concrete and finished in smooth white as standard. Each component is produced with a returned bottom lip which creates a beautiful shadowed edge.

Dimensions Internal diameter 2400mm, External Diameter 3000mm

**Concrete** Finished in smooth white

Fixing Below ground fixing

**Delivery** Each segment is delivered on a pallet

Head Office: Neptune Street Furniture, Time House, 19 Hillsons Road, Botley, Hampshire, SO30 2DY

**Phone:** 01962 777799 - **Fax:** 01962 777723

Email: enquiries@neptunestreetfurniture.co.uk - Website: www.neptunestreetfurniture.co.uk