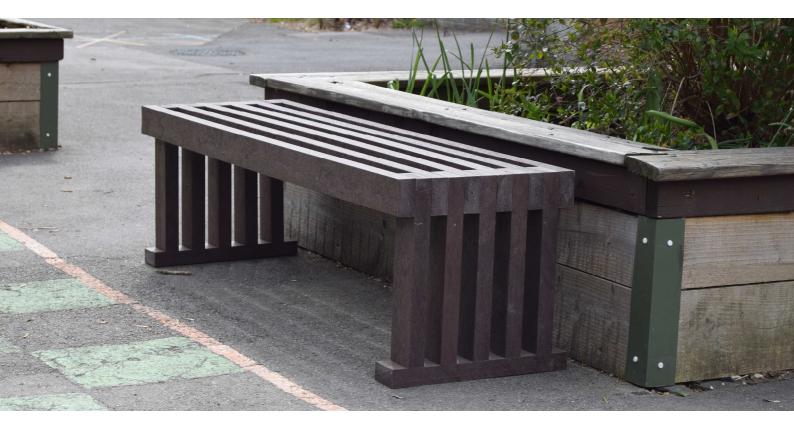

## **Marden Bench**

Our Marden range of products is produced using heavy duty recycled plastic lumber sourced from another British manufacturer the Plaswood Group, Europes leading producer of recycled polythene products. The lumber is processed and assembled in our factory.

As standard our Marden range is available in Brown (similar to RAL 8025), black or a combination of both.

Dimensions Available in 1500, 1800, 2100 and 2800mm widths. (sizes are approximate)

**Lumber** All lumber is heavy duty recycled plastic in brown or black.

**Fixing** Above and below ground fixing

**Delivery** Each bench is supplied fully assembled

Head Office: Neptune Street Furniture, Time House, 19 Hillsons Road, Botley, Hampshire, SO30 2DY

Phone: 01962 777799 - Fax: 01962 777723