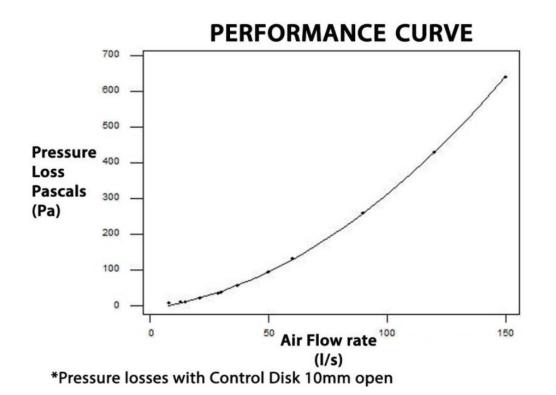

| Part number | MW124 |
|-------------|-------|
| Size        | 125mm |
| Weight      | 345g  |
| Colour      | White |

| Air Flow | Resistance |
|----------|------------|
| 8 I/s    | 6.00 pa    |
| 13 I/s   | 9.50 ра    |
| 21 I/s   | 19.50 pa   |
| 30 I/s   | 36.42 pa   |
| 60 I/s   | 132.00 pa  |
| 120 I/s  | 430.00 pa  |