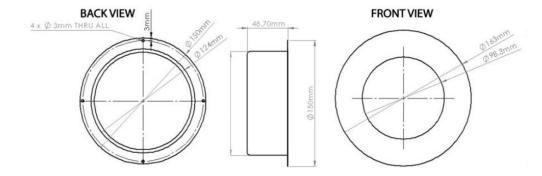

## **SPECIFICATION DETAILS**

The MW124 is 125mm in diameter and manufactured from white Epoxy Powder Coated Steel. The valve has a male spigot to fit inside of the duct.

The MW124 supply air valve is fully adjustable and has a locking nut mechanism to fix the position of the control disk upon commissioning.

The MW124 is supplied complete with a retaining ring and pre-drilled fixing holes positions to hold the valve in place.

The MW124 has be designed for use with Verplas Sstem 125mm Round.

Max/Min operating temperature - +100 deg C to -20 deg C