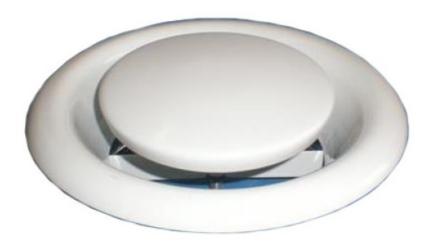

## **METAL EXTRACT VALVES**

Concave shaped, metal valve, basic design with locking nut and metal backing plate to fix into ceiling plenum (125mm).

Also equivalent intumescent fire rated valves available if required.