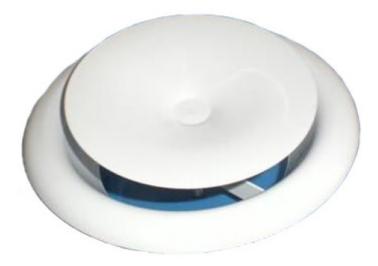

## **METAL SUPPLY VALVES**

Convex shaped, metal valve, basic design with locking nut and metal backing plate to fix into ceiling (125mm).

Also equivalent intumescent fire rated valves available if required.