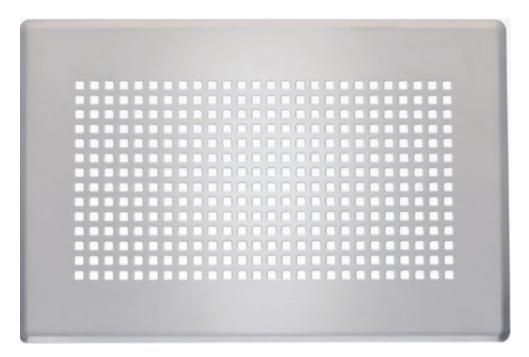

## **RECTANGULAR GRILLE**

If it is not possible to install ceiling vents wall/floor grilles discreetly conceal the outlets supply (wall or floor) and extract (wall only).

Stainless Steel - 300mm x 200mm.