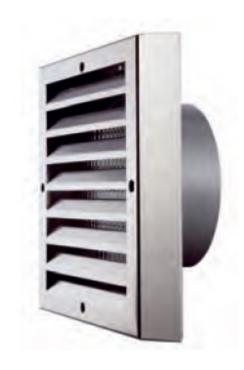

# **Wall Grille**

 $\emptyset$  150 up to 300 m<sup>3</sup> /h  $\emptyset$  180 up to 500 m<sup>3</sup> /h