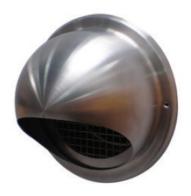

# Note

 On metal to metal components, suitable metal sealant & tape should be applied. Insulated duct or safe seals provide suitable seal between the duct and external grilles.

# **Wall Terminals**

A wide range of external terminals to suit all building styles and ventilation requirements.

### **Circular Wall Terminal**

125mm / 150mm / 180mm



# **Rectangular Wall Terminal**

125mm / 150mm / 180mm



| Air inlet<br>terminal                        | 150                                     | 180