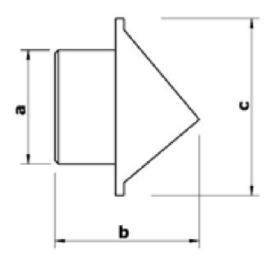

# **Rectangular Wall Terminal**

125mm / 150mm / 180mm

| Air inlet<br>terminal                        | 150                                     | 180                                                                                                                                                                                                                                                                                                                                                                                                                                                                                                                                                                                                                                                                                                                                                                                                                                                                                                                                                                                                                                                                                                                                                                                                                                                                                                                                                                                                                                                                                                                                                                                                                                                                                                                                                                                                                                                                                                                                                                                                                                                                                                                            |
|----------------------------------------------|-----------------------------------------|--------------------------------------------------------------------------------------------------------------------------------------------------------------------------------------------------------------------------------------------------------------------------------------------------------------------------------------------------------------------------------------------------------------------------------------------------------------------------------------------------------------------------------------------------------------------------------------------------------------------------------------------------------------------------------------------------------------------------------------------------------------------------------------------------------------------------------------------------------------------------------------------------------------------------------------------------------------------------------------------------------------------------------------------------------------------------------------------------------------------------------------------------------------------------------------------------------------------------------------------------------------------------------------------------------------------------------------------------------------------------------------------------------------------------------------------------------------------------------------------------------------------------------------------------------------------------------------------------------------------------------------------------------------------------------------------------------------------------------------------------------------------------------------------------------------------------------------------------------------------------------------------------------------------------------------------------------------------------------------------------------------------------------------------------------------------------------------------------------------------------------|
| a mm                                         | 150                                     | 180                                                                                                                                                                                                                                                                                                                                                                                                                                                                                                                                                                                                                                                                                                                                                                                                                                                                                                                                                                                                                                                                                                                                                                                                                                                                                                                                                                                                                                                                                                                                                                                                                                                                                                                                                                                                                                                                                                                                                                                                                                                                                                                            |
| b mm                                         | 194                                     | 200                                                                                                                                                                                                                                                                                                                                                                                                                                                                                                                                                                                                                                                                                                                                                                                                                                                                                                                                                                                                                                                                                                                                                                                                                                                                                                                                                                                                                                                                                                                                                                                                                                                                                                                                                                                                                                                                                                                                                                                                                                                                                                                            |
| c mm                                         | 233                                     | 268                                                                                                                                                                                                                                                                                                                                                                                                                                                                                                                                                                                                                                                                                                                                                                                                                                                                                                                                                                                                                                                                                                                                                                                                                                                                                                                                                                                                                                                                                                                                                                                                                                                                                                                                                                                                                                                                                                                                                                                                                                                                                                                            |
| Zeta -                                       | 1.36                                    | 3.68                                                                                                                                                                                                                                                                                                                                                                                                                                                                                                                                                                                                                                                                                                                                                                                                                                                                                                                                                                                                                                                                                                                                                                                                                                                                                                                                                                                                                                                                                                                                                                                                                                                                                                                                                                                                                                                                                                                                                                                                                                                                                                                           |
| Pa                                           |                                         |                                                                                                                                                                                                                                                                                                                                                                                                                                                                                                                                                                                                                                                                                                                                                                                                                                                                                                                                                                                                                                                                                                                                                                                                                                                                                                                                                                                                                                                                                                                                                                                                                                                                                                                                                                                                                                                                                                                                                                                                                                                                                                                                |
| Control - For Control                        | 10 - 10 - 10 - 10 - 10 - 10 - 10 - 10 - | The second secon |
| 100m <sup>3</sup> /h                         | 6.5                                     | 2.6                                                                                                                                                                                                                                                                                                                                                                                                                                                                                                                                                                                                                                                                                                                                                                                                                                                                                                                                                                                                                                                                                                                                                                                                                                                                                                                                                                                                                                                                                                                                                                                                                                                                                                                                                                                                                                                                                                                                                                                                                                                                                                                            |
| 100m <sup>3</sup> /h<br>200m <sup>3</sup> /h | 6.5<br>25.9                             | 2.6                                                                                                                                                                                                                                                                                                                                                                                                                                                                                                                                                                                                                                                                                                                                                                                                                                                                                                                                                                                                                                                                                                                                                                                                                                                                                                                                                                                                                                                                                                                                                                                                                                                                                                                                                                                                                                                                                                                                                                                                                                                                                                                            |
|                                              |                                         |                                                                                                                                                                                                                                                                                                                                                                                                                                                                                                                                                                                                                                                                                                                                                                                                                                                                                                                                                                                                                                                                                                                                                                                                                                                                                                                                                                                                                                                                                                                                                                                                                                                                                                                                                                                                                                                                                                                                                                                                                                                                                                                                |
| 200m³/h                                      | 25.9                                    | 10.5                                                                                                                                                                                                                                                                                                                                                                                                                                                                                                                                                                                                                                                                                                                                                                                                                                                                                                                                                                                                                                                                                                                                                                                                                                                                                                                                                                                                                                                                                                                                                                                                                                                                                                                                                                                                                                                                                                                                                                                                                                                                                                                           |