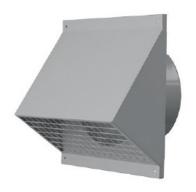

# **Rectangular Wall Terminal**

125mm / 150mm / 180mm

| Air inlet<br>terminal                        | 150                                     | 180                                                                                                                                                                                                                                                                                                                                                                                                                                                                                                                                                                                                                                                                                                                                                                                                                                                                                                                                                                                                                                                                                                                                                                                                                                                                                                                                                                                                                                                                                                                                                                                                                                                                                                                                                                                                                                                                                                                                                                                                                                                                                                                            |
|----------------------------------------------|-----------------------------------------|--------------------------------------------------------------------------------------------------------------------------------------------------------------------------------------------------------------------------------------------------------------------------------------------------------------------------------------------------------------------------------------------------------------------------------------------------------------------------------------------------------------------------------------------------------------------------------------------------------------------------------------------------------------------------------------------------------------------------------------------------------------------------------------------------------------------------------------------------------------------------------------------------------------------------------------------------------------------------------------------------------------------------------------------------------------------------------------------------------------------------------------------------------------------------------------------------------------------------------------------------------------------------------------------------------------------------------------------------------------------------------------------------------------------------------------------------------------------------------------------------------------------------------------------------------------------------------------------------------------------------------------------------------------------------------------------------------------------------------------------------------------------------------------------------------------------------------------------------------------------------------------------------------------------------------------------------------------------------------------------------------------------------------------------------------------------------------------------------------------------------------|
| a mm                                         | 150                                     | 180                                                                                                                                                                                                                                                                                                                                                                                                                                                                                                                                                                                                                                                                                                                                                                                                                                                                                                                                                                                                                                                                                                                                                                                                                                                                                                                                                                                                                                                                                                                                                                                                                                                                                                                                                                                                                                                                                                                                                                                                                                                                                                                            |
| b mm                                         | 194                                     | 200                                                                                                                                                                                                                                                                                                                                                                                                                                                                                                                                                                                                                                                                                                                                                                                                                                                                                                                                                                                                                                                                                                                                                                                                                                                                                                                                                                                                                                                                                                                                                                                                                                                                                                                                                                                                                                                                                                                                                                                                                                                                                                                            |
| c mm                                         | 233                                     | 268                                                                                                                                                                                                                                                                                                                                                                                                                                                                                                                                                                                                                                                                                                                                                                                                                                                                                                                                                                                                                                                                                                                                                                                                                                                                                                                                                                                                                                                                                                                                                                                                                                                                                                                                                                                                                                                                                                                                                                                                                                                                                                                            |
| Zeta -                                       | 1.36                                    | 3.68                                                                                                                                                                                                                                                                                                                                                                                                                                                                                                                                                                                                                                                                                                                                                                                                                                                                                                                                                                                                                                                                                                                                                                                                                                                                                                                                                                                                                                                                                                                                                                                                                                                                                                                                                                                                                                                                                                                                                                                                                                                                                                                           |
| Pa                                           |                                         |                                                                                                                                                                                                                                                                                                                                                                                                                                                                                                                                                                                                                                                                                                                                                                                                                                                                                                                                                                                                                                                                                                                                                                                                                                                                                                                                                                                                                                                                                                                                                                                                                                                                                                                                                                                                                                                                                                                                                                                                                                                                                                                                |
| Control - For Control                        | 10 - 10 - 10 - 10 - 10 - 10 - 10 - 10 - | The second secon |
| 100m <sup>3</sup> /h                         | 6.5                                     | 2.6                                                                                                                                                                                                                                                                                                                                                                                                                                                                                                                                                                                                                                                                                                                                                                                                                                                                                                                                                                                                                                                                                                                                                                                                                                                                                                                                                                                                                                                                                                                                                                                                                                                                                                                                                                                                                                                                                                                                                                                                                                                                                                                            |
| 100m <sup>3</sup> /h<br>200m <sup>3</sup> /h | 6.5<br>25.9                             | 2.6                                                                                                                                                                                                                                                                                                                                                                                                                                                                                                                                                                                                                                                                                                                                                                                                                                                                                                                                                                                                                                                                                                                                                                                                                                                                                                                                                                                                                                                                                                                                                                                                                                                                                                                                                                                                                                                                                                                                                                                                                                                                                                                            |
|                                              |                                         |                                                                                                                                                                                                                                                                                                                                                                                                                                                                                                                                                                                                                                                                                                                                                                                                                                                                                                                                                                                                                                                                                                                                                                                                                                                                                                                                                                                                                                                                                                                                                                                                                                                                                                                                                                                                                                                                                                                                                                                                                                                                                                                                |
| 200m³/h                                      | 25.9                                    | 10.5                                                                                                                                                                                                                                                                                                                                                                                                                                                                                                                                                                                                                                                                                                                                                                                                                                                                                                                                                                                                                                                                                                                                                                                                                                                                                                                                                                                                                                                                                                                                                                                                                                                                                                                                                                                                                                                                                                                                                                                                                                                                                                                           |