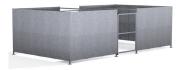

## FMC1 Compound Galvanised Steel Frame Galvanised Sheet Clad with Mesh Doors

The FMC1 is a compound variant of the Foxton Shelter, and is a free-standing shelter with a Mesh Door lockable by padlock (not included) designed for on site assembly. Constructed from galvanised mild steel, complete with galvanised sheet panels.

## **Product details**

- Height 2190mm front
- Width 7368mm overall
- Length 1m, 2m, 3m, 4m, 5m and extensions

- Square flange plate 140mm x 140mm x 10mm
- Each flange plate requires 4 bolts
- 1mm galvanised steel panels