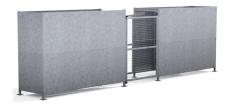

## FMC1 Compound Galvanised Steel Frame Galvanised Sheet Clad with Mesh Doors

The FMC1 is a compound variant of the Foxton Shelter, and is a free-standing shelter with a Mesh Door lockable by padlock (not included) designed for on site assembly. Constructed from galvanised mild steel, complete with galvanised sheet panels.

## **Product details**

- Height 2190mm front
- Width 7368mm overall
- Length 1m, 2m, 3m, 4m, 5m and extensions

- Square flange plate 140mm x 140mm x 10mm
- Each flange plate requires 4 bolts
- 1mm galvanised steel panels