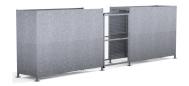

## FMC1 Compound Galvanised Steel Frame Galvanised Sheet Clad with Mesh Doors

The FMC1 is a compound variant of the Foxton Shelter, and is a free-standing shelter with a Mesh Door lockable by padlock (not included) designed for on site assembly. Constructed from galvanised mild steel, complete with galvanised sheet panels.

## **Product details**

- Height 2190mm front
- Width 7368mm overall
- Length 1m, 2m, 3m, 4m, 5m and extensions

- Square flange plate 140mm x 140mm x 10mm
- Each flange plate requires 4 bolts
- 1mm galvanised steel panels