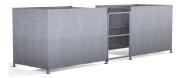

## FMC1 Compound Galvanised Steel Frame Galvanised Sheet Clad with Mesh Doors

The FMC1 is a compound variant of the Foxton Shelter, and is a free-standing shelter with a Mesh Door lockable by padlock (not included) designed for on site assembly. Constructed from galvanised mild steel, complete with galvanised sheet panels.

## **Product details**

- Height 2190mm front
- Width 7368mm overall
- Length 1m, 2m, 3m, 4m, 5m and extensions

- Square flange plate 140mm x 140mm x 10mm
- Each flange plate requires 4 bolts
- 1mm galvanised steel panels