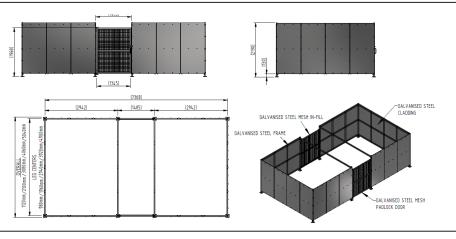

## FMC1 Compound Galvanised Steel Frame Galvanised Sheet Clad with Mesh Doors

The FMC1 is a compound variant of the Foxton Shelter, and is a free-standing shelter with a Mesh Door lockable by padlock (not included) designed for on site assembly. Constructed from galvanised mild steel, complete with galvanised sheet panels.

## **Product details**

- Height 2190mm front
- Width 7368mm overall
- Length 1m, 2m, 3m, 4m, 5m and extensions

- Square flange plate 140mm x 140mm x 10mm
- Each flange plate requires 4 bolts
- 1mm galvanised steel panels

## FMC1 Compound Galvanised Steel Frame Galvanised Sheet Clad with Mesh Doors

7 x 1 138 204 810

7 x 2 138 204 811

7 x 3 138 204 812

7 x 4 138 204 813

7 x 5 138 204 814

www.autopa.co.uk +44 (0)1788 550556

AUTOPA Limited Cottage Leap, Rugby, Warwickshire CV21 3XP