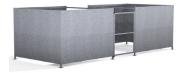

## FMC1 Compound Galvanised Steel Frame Galvanised Sheet Clad with Mesh Doors

The FMC1 is a compound variant of the Foxton Shelter, and is a free-standing shelter with a Mesh Door lockable by padlock (not included) designed for on site assembly. Constructed from galvanised mild steel, complete with galvanised sheet panels.

## **Product details**

- Height 2190mm front
- Width 7368mm overall
- Length 1m, 2m, 3m, 4m, 5m and extensions

- Square flange plate 140mm x 140mm x 10mm
- Each flange plate requires 4 bolts
- 1mm galvanised steel panels