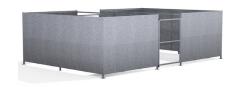

## FMC1 Compound Galvanised Steel Frame Galvanised Sheet Clad with Mesh Doors

The FMC1 is a compound variant of the Foxton Shelter, and is a free-standing shelter with a Mesh Door lockable by padlock (not included) designed for on site assembly. Constructed from galvanised mild steel, complete with galvanised sheet panels.

## **Product details**

- Height 2190mm front
- Width 7368mm overall
- Length 1m, 2m, 3m, 4m, 5m and extensions

- Square flange plate 140mm x 140mm x 10mm
- Each flange plate requires 4 bolts
- 1mm galvanised steel panels