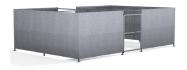

## FMC1 Compound Galvanised Steel Frame Galvanised Sheet Clad with Mesh Doors

The FMC1 is a compound variant of the Foxton Shelter, and is a free-standing shelter with a Mesh Door lockable by padlock (not included) designed for on site assembly. Constructed from galvanised mild steel, complete with galvanised sheet panels.

## **Product details**

- Height 2190mm front
- Width 7368mm overall
- Length 1m, 2m, 3m, 4m, 5m and extensions

- Square flange plate 140mm x 140mm x 10mm
- Each flange plate requires 4 bolts
- 1mm galvanised steel panels