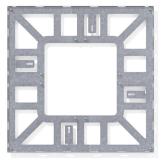

## Tree Grille 1000 Square Galv & Black

Vine 138 124 102B

lvy 138 124 112B

Petal 138 124 122B

Rose 138 124 132B

Sunburst 138 124 142B

Radial 138 124 152B

Frame (Available galvanised only)