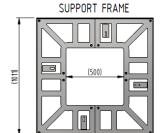

## **Product details**

- 500mm aperture
- 1000mm x 1000mm (length x depth) Square tree grilles
- 1011mm x 1011mm (length x depth) Square frame
- Standard finish RAL 9005
- · Price includes frame
- Frame is galvanised mild steel

## Installation & use

Tree Grilles require bolting down to a level surface of at least 1000mm2. Tree Grilles to be flush with the ground level.

Frames require bolting to a suitable foundation by means of 4 x M10 security dome head bolts.

Tree Grilles require bolting to a frame using 8 x M10 security dome head bolts.

If concreting the frame in, bend tabs down before setting in the ground.

This product is guaranteed for 12 months (if installed and used correctly).