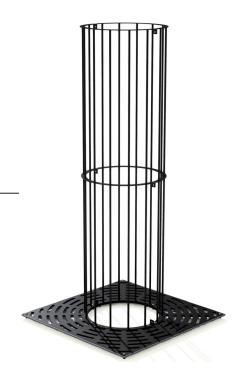

## Tree Grille 1000 Square Galv & Black

An AUTOPA Tree Grille is an essential part of an urban landscape. Manufactured from galvanised mild steel which is then coated black as standard, these grilles will prevent delicate roots from being damaged by passing traffic, both vehicular and pedestrian. The contemporary styling makes them ideal for use on any site.

Supplied in two parts and are joined together using bolts. Complete with a frame which is required to stabilise the grille and prevent it from sagging around the tree.

Other sizes are available on request.

Pictured with the AUTOPA Tree Guards (available extra).

| Part Number  | <u>Description</u>      | Weight (kg) |
|--------------|-------------------------|-------------|
| 138 124 102B | Vine - Galv & Black     | 59kg        |
| 138 124 112B | Ivy - Galv & Black      | 49kg        |
| 138 124 122B | Petal - Galv & Black    | 55kg        |
| 138 124 132B | Rose - Galv & Black     | 47kg        |
| 138 124 142B | Sunburst - Galv & Black | 45kg        |
| 138 124 152B | Radial - Galv & Black   | 60kg        |