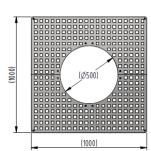

## **Product details**

- 500mm aperture
- 1000mm x 1000mm (length x depth) Square tree grilles
- 1011mm x 1011mm (length x depth) Square frame
- Standard finish RAL 9005
- · Price includes frame
- Frame is galvanised mild steel

## Installation & use

Tree Grilles require bolting down to a level surface of at least 1000mm2. Tree Grilles to be flush with the ground level.

Frames require bolting to a suitable foundation by means of 4 x M10 security dome head bolts.

Tree Grilles require bolting to a frame using 8 x M10 security dome head bolts.

If concreting the frame in, bend tabs down before setting in the ground.

This product is guaranteed for 12 months (if installed and used correctly).