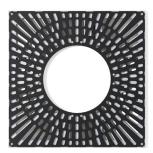

## Tree Grille 1000 Square Galv & Black

An AUTOPA Tree Grille is an essential part of an urban landscape. Manufactured from galvanised mild steel which is then coated black as standard, these grilles will prevent delicate roots from being damaged by passing traffic, both vehicular and pedestrian. The contemporary styling makes them ideal for use on any site.

Pictured with the AUTOPA Tree Guards (available extra).

| Part Number  | <u>Description</u>      | Weight (kg) |
|--------------|-------------------------|-------------|
| 138 124 102B | Vine - Galv & Black     | 59kg        |
| 138 124 112B | Ivy - Galv & Black      | 49kg        |
| 138 124 122B | Petal - Galv & Black    | 55kg        |
| 138 124 132B | Rose - Galv & Black     | 47kg        |
| 138 124 142B | Sunburst - Galv & Black | 45kg        |
| 138 124 152B | Radial - Galv & Black   | 60kg        |

## Tree Grille 1000 Square Galv & Black

Vine 138 124 102B

lvy 138 124 112B

Petal 138 124 122B

Rose 138 124 132B

Sunburst 138 124 142B

Radial 138 124 152B

Frame (Available galvanised only)