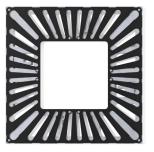

## Tree Grille 1000 Square Galv & Black

Vine 138 124 102B

lvy 138 124 112B

Petal 138 124 122B

Rose 138 124 132B

Sunburst 138 124 142B

Radial 138 124 152B

Frame (Available galvanised only)