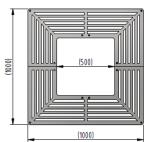

## **Product details**

- 500mm aperture
- 1000mm x 1000mm (length x depth) Square tree grilles
- 1011mm x 1011mm (length x depth) Square frame
- Standard finish RAL 9005
- · Price includes frame
- Frame is galvanised mild steel

## Installation & use

Tree Grilles require bolting down to a level surface of at least 1000mm2. Tree Grilles to be flush with the ground level.

Frames require bolting to a suitable foundation by means of 4 x M10 security dome head bolts.

Tree Grilles require bolting to a frame using 8 x M10 security dome head bolts.

If concreting the frame in, bend tabs down before setting in the ground.

This product is guaranteed for 12 months (if installed and used correctly).