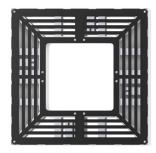

Supplied in two parts and are joined together using bolts. Complete with a frame which is required to stabilise the grille and prevent it from sagging around the tree.

Other sizes are available on request.

## **Product details**

- 500mm aperture
- 1000mm x 1000mm (length x depth) Square tree grilles
- 1011mm x 1011mm (length x depth) Square frame
- Standard finish RAL 9005
- · Price includes frame
- Frame is galvanised mild steel

## Tree Grille 1000 Square Galv & Black

Vine 138 124 102B

lvy 138 124 112B

Petal 138 124 122B

Rose 138 124 132B

Sunburst 138 124 142B

Radial 138 124 152B

Frame (Available galvanised only)