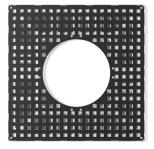

## Tree Grille 1000 Square Galv & Black

An AUTOPA Tree Grille is an essential part of an urban landscape. Manufactured from galvanised mild steel which is then coated black as standard, these grilles will prevent delicate roots from being damaged by passing traffic, both vehicular and pedestrian. The contemporary styling makes them ideal for use on any site.

Pictured with the AUTOPA Tree Guards (available extra).

| Part Number  | <u>Description</u>      | Weight (kg) |
|--------------|-------------------------|-------------|
| 138 124 102B | Vine - Galv & Black     | 59kg        |
| 138 124 112B | Ivy - Galv & Black      | 49kg        |
| 138 124 122B | Petal - Galv & Black    | 55kg        |
| 138 124 132B | Rose - Galv & Black     | 47kg        |
| 138 124 142B | Sunburst - Galv & Black | 45kg        |
| 138 124 152B | Radial - Galv & Black   | 60kg        |

## Tree Grille 1000 Square Galv & Black

Vine 138 124 102B

lvy 138 124 112B

Petal 138 124 122B

Rose 138 124 132B

Sunburst 138 124 142B

Radial 138 124 152B

Frame (Available galvanised only)