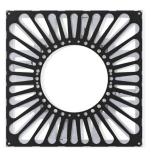

## Tree Grille 1000 Square Galv & Black

Vine 138 124 102B

lvy 138 124 112B

Petal 138 124 122B

Rose 138 124 132B

Sunburst 138 124 142B

Radial 138 124 152B

Frame (Available galvanised only)