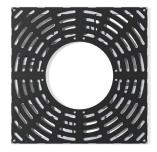

## Tree Grille 1000 Square Galv & Black

Vine 138 124 102B

lvy 138 124 112B

Petal 138 124 122B

Rose 138 124 132B

Sunburst 138 124 142B

Radial 138 124 152B

Frame (Available galvanised only)