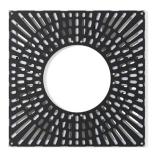

Pictured with the AUTOPA Tree Guards (available extra).

| Part Number  | Description             | <u>Weight (kg)</u> |
|--------------|-------------------------|--------------------|
| 138 124 101B | Vine - Galv & Black     | 49kg               |
| 138 124 111B | lvy - Galv & Black      | 43kg               |
| 138 124 121B | Petal - Galv & Black    | 45kg               |
| 138 124 131B | Rose - Galv & Black     | 40kg               |
| 138 124 141B | Sunburst - Galv & Black | 35kg               |
| 138 124 151B | Radial - Galv & Black   | 48kg               |

www.autopa.co.uk +44 (0)1788 550556

AUTOPA Limited Cottage Leap, Rugby, Warwickshire CV21 3XP

Vine 138 124 101B

Petal 138 124 121B

Sunburst 138 124 141B