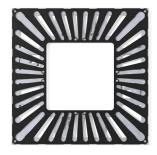

Pictured with the AUTOPA Tree Guards (available extra).

| Part Number  | Description             | <u>Weight (kg)</u> |
|--------------|-------------------------|--------------------|
| 138 124 101B | Vine - Galv & Black     | 49kg               |
| 138 124 111B | lvy - Galv & Black      | 43kg               |
| 138 124 121B | Petal - Galv & Black    | 45kg               |
| 138 124 131B | Rose - Galv & Black     | 40kg               |
| 138 124 141B | Sunburst - Galv & Black | 35kg               |
| 138 124 151B | Radial - Galv & Black   | 48kg               |

## Tree Grille 900 Square Galv & Black

lvy 138 124 111B

Rose 138 124 131B

Radial 138 124 151B

Frame (Available galvanised only)

AUTOPA Limited Cottage Leap, Rugby, Warwickshire CV21 3XP