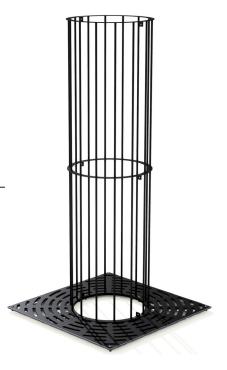

Pictured with the AUTOPA Tree Guards (available extra).

| Part Number  | Description             | <u>Weight (kg)</u> |
|--------------|-------------------------|--------------------|
| 138 124 101B | Vine - Galv & Black     | 49kg               |
| 138 124 111B | lvy - Galv & Black      | 43kg               |
| 138 124 121B | Petal - Galv & Black    | 45kg               |
| 138 124 131B | Rose - Galv & Black     | 40kg               |
| 138 124 141B | Sunburst - Galv & Black | 35kg               |
| 138 124 151B | Radial - Galv & Black   | 48kg               |