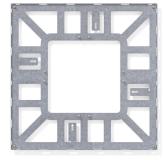

Supplied in two parts and are joined together using bolts. Complete with a frame which is required to stabilise the grille and prevent it from sagging around the tree.

Tree grilles are 900mm x 900mm as standard, other sizes are available on request.

## **Product details**

- 450mm aperture
- 900mm x 900mm (length x depth) Square tree grilles
- 911mm x 911mm (length x depth) Square frame
- Standard finish RAL 9005
- Price includes frame
- Frame is galvanised mild steel

## Installation & use

Tree Grilles require bolting down to a level surface of at least 900mm2. Tree Grilles to be flush with the ground level. Frames require bolting to a suitable foundation by means of 4 x M10 security dome head bolts. Tree Grilles require bolting to a frame using 8 x M10 security dome head bolts. If concreting the frame in, bend tabs down before setting in the ground. This product is guaranteed for 12 months (if installed and used correctly).

## Tree Grille 900 Square Galv & Black

lvy 138 124 111B

Rose 138 124 131B

Radial 138 124 151B

Frame (Available galvanised only)

AUTOPA Limited Cottage Leap, Rugby, Warwickshire CV21 3XP