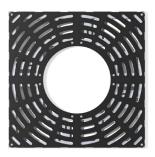

SUPPORT FRAME

An AUTOPA Tree Grille is an essential part of an urban landscape. Manufactured from galvanised mild steel which is then coated black as standard, these grilles will prevent delicate roots from being damaged by passing traffic, both vehicular and pedestrian. The contemporary styling makes them ideal for use on any site.

Supplied in two parts and are joined together using bolts. Complete with a frame which is required to stabilise the grille and prevent it from sagging around the tree.

Tree grilles are 900mm x 900mm as standard, other sizes are available on request.

Pictured with the AUTOPA Tree Guards (available extra).

| Part Number  | Description             | <u>Weight (kg)</u> |
|--------------|-------------------------|--------------------|
| 138 124 101B | Vine - Galv & Black     | 49kg               |
| 138 124 111B | lvy - Galv & Black      | 43kg               |
| 138 124 121B | Petal - Galv & Black    | 45kg               |
| 138 124 131B | Rose - Galv & Black     | 40kg               |
| 138 124 141B | Sunburst - Galv & Black | 35kg               |
| 138 124 151B | Radial - Galv & Black   | 48kg               |

## Tree Grille 900 Square Galv & Black

lvy 138 124 111B

Rose 138 124 131B

Radial 138 124 151B

Frame (Available galvanised only)

AUTOPA Limited Cottage Leap, Rugby, Warwickshire CV21 3XP