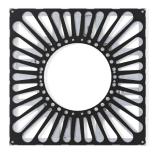

Pictured with the AUTOPA Tree Guards (available extra).

| Part Number  | Description             | <u>Weight (kg)</u> |
|--------------|-------------------------|--------------------|
| 138 124 101B | Vine - Galv & Black     | 49kg               |
| 138 124 111B | lvy - Galv & Black      | 43kg               |
| 138 124 121B | Petal - Galv & Black    | 45kg               |
| 138 124 131B | Rose - Galv & Black     | 40kg               |
| 138 124 141B | Sunburst - Galv & Black | 35kg               |
| 138 124 151B | Radial - Galv & Black   | 48kg               |

www.autopa.co.uk +44 (0)1788 550556

AUTOPA Limited Cottage Leap, Rugby, Warwickshire CV21 3XP

Vine 138 124 101B

Petal 138 124 121B

Sunburst 138 124 141B