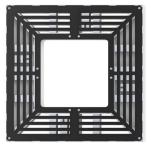

## Tree Grille 900 Square Galv & Black

lvy 138 124 111B

Rose 138 124 131B

Radial 138 124 151B

Frame (Available galvanised only)

AUTOPA Limited Cottage Leap, Rugby, Warwickshire CV21 3XP