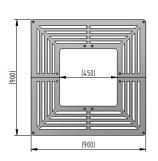

Supplied in two parts and are joined together using bolts. Complete with a frame which is required to stabilise the grille and prevent it from sagging around the tree.

Tree grilles are 900mm x 900mm as standard, other sizes are available on request.

## **Product details**

- 450mm aperture
- 900mm x 900mm (length x depth) Square tree grilles
- 911mm x 911mm (length x depth) Square frame
- Standard finish RAL 9005
- Price includes frame
- Frame is galvanised mild steel