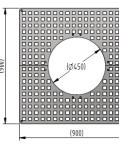

## **Product details**

- 450mm aperture
- 900mm x 900mm (length x depth) Square tree grilles
- 911mm x 911mm (length x depth) Square frame
- Standard finish RAL 9005
- Price includes frame
- Frame is galvanised mild steel