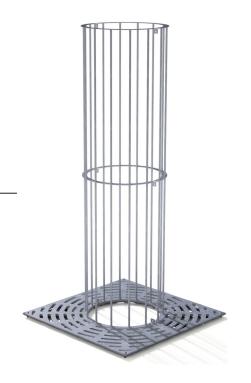

Galvanised and powder coated also available.

Pictured with the AUTOPA Tree Guards (available extra).

| Part Number | <u>Description</u>    | Weight (kg) |
|-------------|-----------------------|-------------|
| 138 124 101 | Vine - Galvanised     | 49kg        |
| 138 124 111 | Ivy - Galvanised      | 43kg        |
| 138 124 121 | Petal - Galvanised    | 45kg        |
| 138 124 131 | Rose - Galvanised     | 40kg        |
| 138 124 141 | Sunburst - Galvanised | 35kg        |
| 138 124 151 | Radial - Galvanised   | 48kg        |