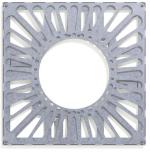

Galvanised and powder coated also available.

Pictured with the AUTOPA Tree Guards (available extra).

| Part Number | <u>Description</u>    | Weight (kg) |
|-------------|-----------------------|-------------|
| 138 124 101 | Vine - Galvanised     | 49kg        |
| 138 124 111 | Ivy - Galvanised      | 43kg        |
| 138 124 121 | Petal - Galvanised    | 45kg        |
| 138 124 131 | Rose - Galvanised     | 40kg        |
| 138 124 141 | Sunburst - Galvanised | 35kg        |
| 138 124 151 | Radial - Galvanised   | 48kg        |

## Tree Grille 900 Square Galvanised

Vine 138 124 101

lvy 138 124 111

Petal 138 124 121

Rose 138 124 131

Sunburst 138 124 141

Radial 138 124 151

Frame (Available galvanised only)