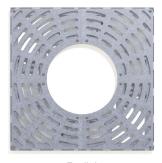

Galvanised and powder coated also available.

Pictured with the AUTOPA Tree Guards (available extra).

| Part Number | <u>Description</u>    | Weight (kg) |
|-------------|-----------------------|-------------|
| 138 124 101 | Vine - Galvanised     | 49kg        |
| 138 124 111 | Ivy - Galvanised      | 43kg        |
| 138 124 121 | Petal - Galvanised    | 45kg        |
| 138 124 131 | Rose - Galvanised     | 40kg        |
| 138 124 141 | Sunburst - Galvanised | 35kg        |
| 138 124 151 | Radial - Galvanised   | 48kg        |

## Tree Grille 900 Square Galvanised

Vine 138 124 101

lvy 138 124 111

Petal 138 124 121

Rose 138 124 131

Sunburst 138 124 141

Radial 138 124 151

Frame (Available galvanised only)