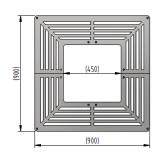

## **Product details**

- 450mm aperture
- 900mm x 900mm (length x depth) Square tree grilles
- 911mm x 911mm (length x depth) Square frame
- · Galvanised mild steel
- · Price includes frame
- Frame is galvanised mild steel