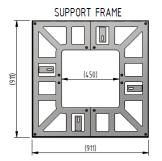

## **Product details**

- 450mm aperture
- 900mm x 900mm (length x depth) Square tree grilles
- 911mm x 911mm (length x depth) Square frame
- · Galvanised mild steel
- · Price includes frame
- Frame is galvanised mild steel