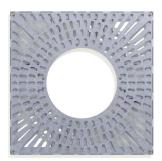

## Tree Grille 900 Square Galvanised

An AUTOPA Tree Grille is an essential part of an urban landscape. Manufactured from galvanised mild steel, these grilles will prevent delicate roots from being damaged by passing traffic, both vehicular and pedestrian. The contemporary styling makes them ideal for use on any site.

Galvanised and powder coated also available.

Pictured with the AUTOPA Tree Guards (available extra).

| Part Number | <u>Description</u>    | Weight (kg) |
|-------------|-----------------------|-------------|
| 138 124 101 | Vine - Galvanised     | 49kg        |
| 138 124 111 | Ivy - Galvanised      | 43kg        |
| 138 124 121 | Petal - Galvanised    | 45kg        |
| 138 124 131 | Rose - Galvanised     | 40kg        |
| 138 124 141 | Sunburst - Galvanised | 35kg        |
| 138 124 151 | Radial - Galvanised   | 48kg        |

## Tree Grille 900 Square Galvanised

Vine 138 124 101

lvy 138 124 111

Petal 138 124 121

Rose 138 124 131

Sunburst 138 124 141

Radial 138 124 151

Frame (Available galvanised only)