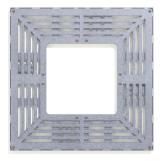

## Tree Grille 900 Square Galvanised

An AUTOPA Tree Grille is an essential part of an urban landscape. Manufactured from galvanised mild steel, these grilles will prevent delicate roots from being damaged by passing traffic, both vehicular and pedestrian. The contemporary styling makes them ideal for use on any site.

Galvanised and powder coated also available.

Pictured with the AUTOPA Tree Guards (available extra).

| Part Number | <u>Description</u>    | Weight (kg) |
|-------------|-----------------------|-------------|
| 138 124 101 | Vine - Galvanised     | 49kg        |
| 138 124 111 | Ivy - Galvanised      | 43kg        |
| 138 124 121 | Petal - Galvanised    | 45kg        |
| 138 124 131 | Rose - Galvanised     | 40kg        |
| 138 124 141 | Sunburst - Galvanised | 35kg        |
| 138 124 151 | Radial - Galvanised   | 48kg        |

## Tree Grille 900 Square Galvanised

Vine 138 124 101

lvy 138 124 111

Petal 138 124 121

Rose 138 124 131

Sunburst 138 124 141

Radial 138 124 151

Frame (Available galvanised only)