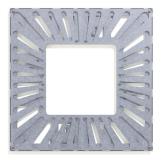

Galvanised and powder coated also available.

Pictured with the AUTOPA Tree Guards (available extra).

| Part Number | <u>Description</u>    | Weight (kg) |
|-------------|-----------------------|-------------|
| 138 124 101 | Vine - Galvanised     | 49kg        |
| 138 124 111 | Ivy - Galvanised      | 43kg        |
| 138 124 121 | Petal - Galvanised    | 45kg        |
| 138 124 131 | Rose - Galvanised     | 40kg        |
| 138 124 141 | Sunburst - Galvanised | 35kg        |
| 138 124 151 | Radial - Galvanised   | 48kg        |

## Tree Grille 900 Square Galvanised

Vine 138 124 101

lvy 138 124 111

Petal 138 124 121

Rose 138 124 131

Sunburst 138 124 141

Radial 138 124 151

Frame (Available galvanised only)