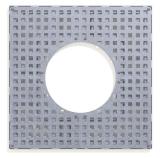

## Tree Grille 900 Square Galvanised

An AUTOPA Tree Grille is an essential part of an urban landscape. Manufactured from galvanised mild steel, these grilles will prevent delicate roots from being damaged by passing traffic, both vehicular and pedestrian. The contemporary styling makes them ideal for use on any site.

Galvanised and powder coated also available.

Pictured with the AUTOPA Tree Guards (available extra).

| Part Number | <u>Description</u>    | Weight (kg) |
|-------------|-----------------------|-------------|
| 138 124 101 | Vine - Galvanised     | 49kg        |
| 138 124 111 | Ivy - Galvanised      | 43kg        |
| 138 124 121 | Petal - Galvanised    | 45kg        |
| 138 124 131 | Rose - Galvanised     | 40kg        |
| 138 124 141 | Sunburst - Galvanised | 35kg        |
| 138 124 151 | Radial - Galvanised   | 48kg        |

## Tree Grille 900 Square Galvanised

Vine 138 124 101

lvy 138 124 111

Petal 138 124 121

Rose 138 124 131

Sunburst 138 124 141

Radial 138 124 151

Frame (Available galvanised only)