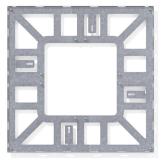

Supplied in two parts and are joined together using bolts. Complete with a frame which is required to stabilise the grille and prevent it from sagging around the tree.

Tree grilles are 900mm x 900mm as standard, other sizes are available on request.

## **Product details**

- 450mm aperture
- 900mm x 900mm (length x depth) Square tree grilles
- 911mm x 911mm (length x depth) Square frame
- · Galvanised mild steel
- · Price includes frame
- Frame is galvanised mild steel

## Tree Grille 900 Square Galvanised

Vine 138 124 101

lvy 138 124 111

Petal 138 124 121

Rose 138 124 131

Sunburst 138 124 141

Radial 138 124 151

Frame (Available galvanised only)