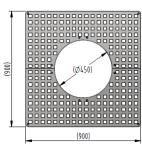

## **Product details**

- 450mm aperture
- 900mm x 900mm (length x depth) Square tree grilles
- 911mm x 911mm (length x depth) Square frame
- · Galvanised mild steel
- · Price includes frame
- Frame is galvanised mild steel