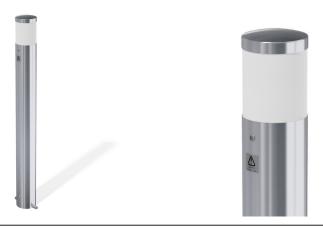

## Illuminated Bollard 1000mm Stainless

The AUTOPA Stainless Illuminated Bollard is a commercial and public standard illuminated bollard, suitable for all areas accessible to the public, from city squares, public parks to university campuses and hotel grounds. The highly robust construction and design are manufactured to all relevant standards thus ensuring the longevity of the Stainless Illuminated Bollard in the most challenging environments.

The 19W IP65 Corn Lamp E27 is housed in an aluminium light diffuser which is protected by a polycarbonate sleeve and opaque lens.

The Stainless Illuminated Bollard is available in a concrete in only finish.

## **Product details**

- 154mm Diameter tube
- 1000mm (height above ground)
- Concrete in 500mm (below ground)

- Lamp colour temperature 6500K
- Luminous flux 2600 Lm
- Lamp dimentions 155mm length x 65mm diameter