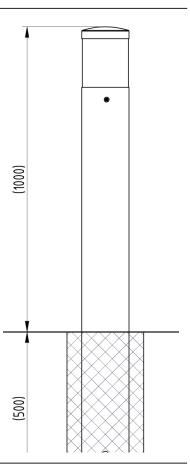

## **Product details**

- 154mm Diameter tube
- 1000mm (height above ground)
- Concrete in 500mm (below ground)

- Lamp colour temperature 6500K
- Luminous flux 2600 Lm
- Lamp dimentions 155mm length x 65mm diameter

## Installation & use

Concrete in bollards require a hole of at least 500mm deep for casting into concrete.

Concrete in bollards are supplied with welded fixing spikes to ensure firm ground anchorage.

ing to mains 240v AC electricity. This work MUST be completed by a suitably qualified electrician.