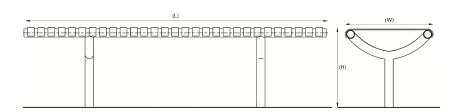

Images shows multiple benches installed as a continous run.

Available concrete in and bolt down.

| Part Number   | <u>Description</u>                                            | Weight (kg) |
|---------------|---------------------------------------------------------------|-------------|
| 138 117 014   | Rockingham Bench 300, Galvanised - Bolt Down                  | 31kg        |
| 138 117 014C  | Rockingham Bench 300, Galvanised & Colour - Bolt Down         | 31kg        |
| 138 117 018   | Rockingham Bench 300, Stainless Steel Grade 304 - Bolt Down   | 31kg        |
| 138 117 014R  | Rockingham Bench 300, Galvanised - Concrete In                | 31kg        |
| 138 117 014RC | Rockingham Bench 300, Galvanised & Colour - Concrete In       | 31kg        |
| 138 117 018R  | Rockingham Bench 300, Stainless Steel Grade 304 - Concrete In | 31kg        |

## **Product details**

- 1750mm x 398mm x 444mm (length x width x height)
- 444mm (seat height)
- Galvanised/galvanised & coated finish complete with plastic end caps
- Concrete in 300mm (below ground)
- Round flange plate 133mm x 5mm
- Each bench requires 6 x 12mm bolts