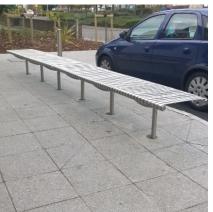

Images shows multiple benches installed as a continous run.

Available concrete in and bolt down.

| Part Number   | <u>Description</u>                                            | Weight (kg) |
|---------------|---------------------------------------------------------------|-------------|
| 138 117 014   | Rockingham Bench 300, Galvanised - Bolt Down                  | 31kg        |
| 138 117 014C  | Rockingham Bench 300, Galvanised & Colour - Bolt Down         | 31kg        |
| 138 117 018   | Rockingham Bench 300, Stainless Steel Grade 304 - Bolt Down   | 31kg        |
| 138 117 014R  | Rockingham Bench 300, Galvanised - Concrete In                | 31kg        |
| 138 117 014RC | Rockingham Bench 300, Galvanised & Colour - Concrete In       | 31kg        |
| 138 117 018R  | Rockingham Bench 300, Stainless Steel Grade 304 - Concrete In | 31kg        |