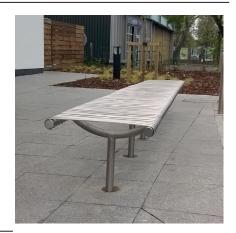

## Galvanised, Galvanised & Colour or Stainless

With a simple and stylish design the Rockingham Bench 300 from AUTOPA is ideal for busy public areas such as schools and shopping centres.

Manufactured from galvanised mild steel as standard, it will look good for years with only minimal maintenance. Supplied Concrete in only, the bench is available in stainless steel and colour coated versions (please state BS/RAL number at time of order).

Images shows multiple benches installed as a continous run.

Available concrete in and bolt down.

| Part Number   | <u>Description</u>                                            | Weight (kg) |
|---------------|---------------------------------------------------------------|-------------|
| 138 117 014   | Rockingham Bench 300, Galvanised - Bolt Down                  | 31kg        |
| 138 117 014C  | Rockingham Bench 300, Galvanised & Colour - Bolt Down         | 31kg        |
| 138 117 018   | Rockingham Bench 300, Stainless Steel Grade 304 - Bolt Down   | 31kg        |
| 138 117 014R  | Rockingham Bench 300, Galvanised - Concrete In                | 31kg        |
| 138 117 014RC | Rockingham Bench 300, Galvanised & Colour - Concrete In       | 31kg        |
| 138 117 018R  | Rockingham Bench 300, Stainless Steel Grade 304 - Concrete In | 31kg        |