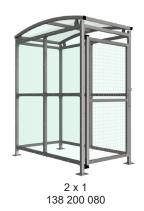

Width of 2m, with lengths from 1-5m, extension bays can be added to achieve the desired shelter length.

Bolt down as standard.

MC1 Shelter 5m extension bay

| Part Number | <u>Description</u>           | Weight (kg) |
|-------------|------------------------------|-------------|
| 138 200 080 | MC1 Shelter 1m               | 241kg       |
| 138 200 082 | MC1 Shelter 2m               | 331kg       |
| 138 200 084 | MC1 Shelter 3m               | 408kg       |
| 138 200 086 | MC1 Shelter 4m               | 512kg       |
| 138 200 088 | MC1 Shelter 5m               | 591kg       |
| 138 200 081 | MC1 Shelter 1m extension bay |             |
| 138 200 083 | MC1 Shelter 2m extension bay |             |
| 138 200 085 | MC1 Shelter 3m extension bay |             |
| 138 200 087 | MC1 Shelter 4m extension bay |             |