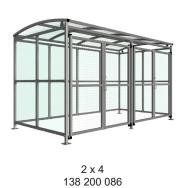

Width of 2m, with lengths from 1-5m, extension bays can be added to achieve the desired shelter length.

Bolt down as standard.

MC1 Shelter 5m extension bay

| Part Number | <u>Description</u>           | Weight (kg) |
|-------------|------------------------------|-------------|
| 138 200 080 | MC1 Shelter 1m               | 241kg       |
| 138 200 082 | MC1 Shelter 2m               | 331kg       |
| 138 200 084 | MC1 Shelter 3m               | 408kg       |
| 138 200 086 | MC1 Shelter 4m               | 512kg       |
| 138 200 088 | MC1 Shelter 5m               | 591kg       |
| 138 200 081 | MC1 Shelter 1m extension bay |             |
| 138 200 083 | MC1 Shelter 2m extension bay |             |
| 138 200 085 | MC1 Shelter 3m extension bay |             |
| 138 200 087 | MC1 Shelter 4m extension bay |             |