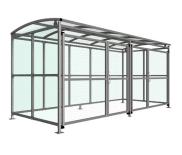

## MC1 Shelter Galvanised Steel Frame PETG Sheet Clad with Mesh Doors

The MC1 variant of the Badby shelter is a free-standing shelter with Mesh Doors lockable by padlock (not included) designed for on site assembly, constructed from galvanised mild steel. Complete with a 4mm PETG clear sheet roof, and side panels. Front-to-back curved roof.

## MC1 Shelter Galvanised Steel Frame PETG Sheet Clad with Mesh Doors

2 x 5 138 200 088

www.autopa.co.uk +44 (0)1788 550556

AUTOPA Limited Cottage Leap, Rugby, Warwickshire CV21 3XP