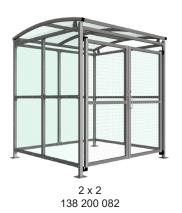

Width of 2m, with lengths from 1-5m, extension bays can be added to achieve the desired shelter length.

Bolt down as standard.

MC1 Shelter 5m extension bay

| Part Number | <u>Description</u>           | Weight (kg) |
|-------------|------------------------------|-------------|
| 138 200 080 | MC1 Shelter 1m               | 241kg       |
| 138 200 082 | MC1 Shelter 2m               | 331kg       |
| 138 200 084 | MC1 Shelter 3m               | 408kg       |
| 138 200 086 | MC1 Shelter 4m               | 512kg       |
| 138 200 088 | MC1 Shelter 5m               | 591kg       |
| 138 200 081 | MC1 Shelter 1m extension bay |             |
| 138 200 083 | MC1 Shelter 2m extension bay |             |
| 138 200 085 | MC1 Shelter 3m extension bay |             |
| 138 200 087 | MC1 Shelter 4m extension bay |             |