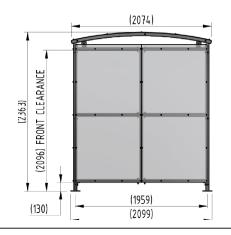

## **Product details**

138 200 089

- Height 2096mm clearance, 2363mm overall
- Width 2099mm overall
- Length 1m, 2m, 3m, 4m, 5m and extensions

- Square flange plate 140mm x 140mm x 10mm
- · Each flange plate requires 4 bolts
- 4mm PETG clear sheet