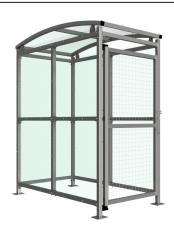

## MC1 Shelter Galvanised Steel Frame PETG Sheet Clad with Mesh Doors

The MC1 variant of the Badby shelter is a free-standing shelter with Mesh Doors lockable by padlock (not included) designed for on site assembly, constructed from galvanised mild steel. Complete with a 4mm PETG clear sheet roof, and side panels. Front-to-back curved roof.