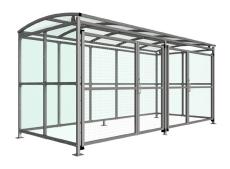

## MC1 Shelter Galvanised Steel Frame PETG Sheet Clad with Mesh Doors

The MC1 variant of the Badby shelter is a free-standing shelter with Mesh Doors lockable by padlock (not included) designed for on site assembly, constructed from galvanised mild steel. Complete with a 4mm PETG clear sheet roof, and side panels. Front-to-back curved roof.

Width of 2m, with lengths from 1-5m, extension bays can be added to achieve the desired shelter length.

Bolt down as standard.

MC1 Shelter 5m extension bay

| Part Number | <u>Description</u>           | Weight (kg) |
|-------------|------------------------------|-------------|
| 138 200 080 | MC1 Shelter 1m               | 241kg       |
| 138 200 082 | MC1 Shelter 2m               | 331kg       |
| 138 200 084 | MC1 Shelter 3m               | 408kg       |
| 138 200 086 | MC1 Shelter 4m               | 512kg       |
| 138 200 088 | MC1 Shelter 5m               | 591kg       |
| 138 200 081 | MC1 Shelter 1m extension bay |             |
| 138 200 083 | MC1 Shelter 2m extension bay |             |
| 138 200 085 | MC1 Shelter 3m extension bay |             |
| 138 200 087 | MC1 Shelter 4m extension bay |             |