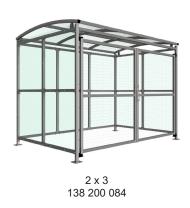

Width of 2m, with lengths from 1-5m, extension bays can be added to achieve the desired shelter length.

Bolt down as standard.

MC1 Shelter 5m extension bay

| Part Number | <u>Description</u>           | Weight (kg) |
|-------------|------------------------------|-------------|
| 138 200 080 | MC1 Shelter 1m               | 241kg       |
| 138 200 082 | MC1 Shelter 2m               | 331kg       |
| 138 200 084 | MC1 Shelter 3m               | 408kg       |
| 138 200 086 | MC1 Shelter 4m               | 512kg       |
| 138 200 088 | MC1 Shelter 5m               | 591kg       |
| 138 200 081 | MC1 Shelter 1m extension bay |             |
| 138 200 083 | MC1 Shelter 2m extension bay |             |
| 138 200 085 | MC1 Shelter 3m extension bay |             |
| 138 200 087 | MC1 Shelter 4m extension bay |             |