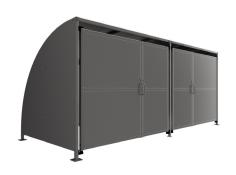

Width of 2m, with lengths from 1-5m, extension bays can be added to achieve the desired shelter length.

Bolt down as standard.

| Part Number | <u>Description</u>           | Weight (kg) |
|-------------|------------------------------|-------------|
| 138 203 980 | SG2 Shelter 1m               | 190kg       |
| 138 203 982 | SG2 Shelter 2m               | 273kg       |
| 138 203 984 | SG2 Shelter 3m               | 345kg       |
| 138 203 986 | SG2 Shelter 4m               | 446kg       |
| 138 203 988 | SG2 Shelter 5m               | 519kg       |
| 138 203 981 | SG2 Shelter 1m extension bay |             |
| 138 203 983 | SG2 Shelter 2m extension bay |             |
| 138 203 985 | SG2 Shelter 3m extension bay |             |
| 138 203 987 | SG2 Shelter 4m extension bay |             |
| 138 203 989 | SG2 Shelter 5m extension bay |             |

## SG2 – With Ends Galvanised Steel Frame Galvanised Sheet Clad with Clad Doors

2 x 5 138 203 988

www.autopa.co.uk +44 (0)1788 550556

AUTOPA Limited Cottage Leap, Rugby, Warwickshire CV21 3XP