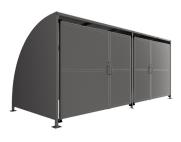

## SG2 – With Ends Galvanised Steel Frame Galvanised Sheet Clad with Clad Doors

The SG2 variant of the Stratford shelter is a free-standing shelter with Clad Doors lockable by padlock (not included) designed for on site assembly, constructed from galvanised mild steel. Complete with a galvanised sheet curved roof and end panels.

## SG2 – With Ends Galvanised Steel Frame Galvanised Sheet Clad with Clad Doors

2 x 5 138 203 988

www.autopa.co.uk +44 (0)1788 550556

AUTOPA Limited Cottage Leap, Rugby, Warwickshire CV21 3XP