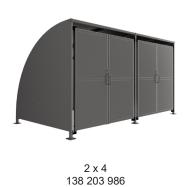

Width of 2m, with lengths from 1-5m, extension bays can be added to achieve the desired shelter length.

Bolt down as standard.

| Part Number | <u>Description</u>           | Weight (kg) |
|-------------|------------------------------|-------------|
| 138 203 980 | SG2 Shelter 1m               | 190kg       |
| 138 203 982 | SG2 Shelter 2m               | 273kg       |
| 138 203 984 | SG2 Shelter 3m               | 345kg       |
| 138 203 986 | SG2 Shelter 4m               | 446kg       |
| 138 203 988 | SG2 Shelter 5m               | 519kg       |
| 138 203 981 | SG2 Shelter 1m extension bay |             |
| 138 203 983 | SG2 Shelter 2m extension bay |             |
| 138 203 985 | SG2 Shelter 3m extension bay |             |
| 138 203 987 | SG2 Shelter 4m extension bay |             |
| 138 203 989 | SG2 Shelter 5m extension bay |             |