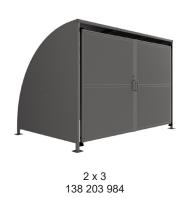

Width of 2m, with lengths from 1-5m, extension bays can be added to achieve the desired shelter length.

Bolt down as standard.

| Part Number | <u>Description</u>           | Weight (kg) |
|-------------|------------------------------|-------------|
| 138 203 980 | SG2 Shelter 1m               | 190kg       |
| 138 203 982 | SG2 Shelter 2m               | 273kg       |
| 138 203 984 | SG2 Shelter 3m               | 345kg       |
| 138 203 986 | SG2 Shelter 4m               | 446kg       |
| 138 203 988 | SG2 Shelter 5m               | 519kg       |
| 138 203 981 | SG2 Shelter 1m extension bay |             |
| 138 203 983 | SG2 Shelter 2m extension bay |             |
| 138 203 985 | SG2 Shelter 3m extension bay |             |
| 138 203 987 | SG2 Shelter 4m extension bay |             |
| 138 203 989 | SG2 Shelter 5m extension bay |             |