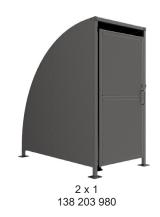

Width of 2m, with lengths from 1-5m, extension bays can be added to achieve the desired shelter length.

Bolt down as standard.

| Part Number | <u>Description</u>           | Weight (kg) |
|-------------|------------------------------|-------------|
| 138 203 980 | SG2 Shelter 1m               | 190kg       |
| 138 203 982 | SG2 Shelter 2m               | 273kg       |
| 138 203 984 | SG2 Shelter 3m               | 345kg       |
| 138 203 986 | SG2 Shelter 4m               | 446kg       |
| 138 203 988 | SG2 Shelter 5m               | 519kg       |
| 138 203 981 | SG2 Shelter 1m extension bay |             |
| 138 203 983 | SG2 Shelter 2m extension bay |             |
| 138 203 985 | SG2 Shelter 3m extension bay |             |
| 138 203 987 | SG2 Shelter 4m extension bay |             |
| 138 203 989 | SG2 Shelter 5m extension bay |             |