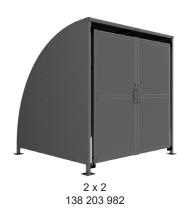

Width of 2m, with lengths from 1-5m, extension bays can be added to achieve the desired shelter length.

Bolt down as standard.

| Part Number | <u>Description</u>           | Weight (kg) |
|-------------|------------------------------|-------------|
| 138 203 980 | SG2 Shelter 1m               | 190kg       |
| 138 203 982 | SG2 Shelter 2m               | 273kg       |
| 138 203 984 | SG2 Shelter 3m               | 345kg       |
| 138 203 986 | SG2 Shelter 4m               | 446kg       |
| 138 203 988 | SG2 Shelter 5m               | 519kg       |
| 138 203 981 | SG2 Shelter 1m extension bay |             |
| 138 203 983 | SG2 Shelter 2m extension bay |             |
| 138 203 985 | SG2 Shelter 3m extension bay |             |
| 138 203 987 | SG2 Shelter 4m extension bay |             |
| 138 203 989 | SG2 Shelter 5m extension bay |             |