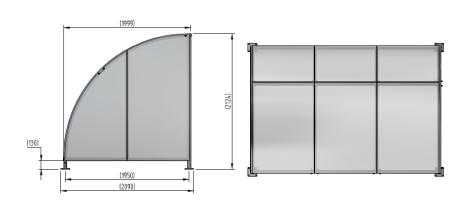

## **Product details**

- Height 2124mm front
- Width 2090mm overall
- Length 1m, 2m, 3m, 4m, 5m and extensions

- Square flange plate 140mm x 140mm x 10mm
- Each flange plate requires 4 bolts
- 1mm galvanised steel panels