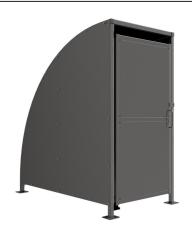

## SG2 – With Ends Galvanised Steel Frame Galvanised Sheet Clad with Clad Doors

The SG2 variant of the Stratford shelter is a free-standing shelter with Clad Doors lockable by padlock (not included) designed for on site assembly, constructed from galvanised mild steel. Complete with a galvanised sheet curved roof and end panels.