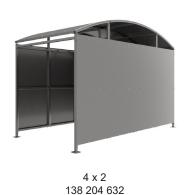

Width of 4m, with lengths from 1m-5m, extension bays can be added to achieve the desired shelter length.

Bolt down as standard.

| Part Number | <u>Description</u>              | Weight (kg) |
|-------------|---------------------------------|-------------|
| 138 204 630 | Wilson Shelter 1m               | 425kg       |
| 138 204 632 | Wilson Shelter 2m               | 529kg       |
| 138 204 634 | Wilson Shelter 3m               | 632kg       |
| 138 204 636 | Wilson Shelter 4m               | 736kg       |
| 138 204 638 | Wilson Shelter 5m               | 842kg       |
| 138 204 631 | Wilson Shelter 1m extension bay |             |
| 138 204 633 | Wilson Shelter 2m extension bay |             |
| 138 204 635 | Wilson Shelter 3m extension bay |             |
| 138 204 637 | Wilson Shelter 4m extension bay |             |
| 138 204 639 | Wilson Shelter 5m extension bay |             |