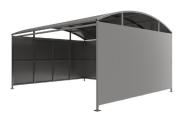

## Wilson Shelter - Galvanised Galvanised Steel Frame Open Sided - Galvanised Sheet

The Wilson shelter is a free-standing, open fronted shelter designed for on site assembly, constructed from galvanised mild steel. Complete with galvanised sheet roof, and side panels. Side-to side curved roof.

## **Product details**

- Height 2090mm clearance, 2695mm overall
- Width 4062mm overall
- Length 1m, 2m, 3m, 4m, 5m and extensions

- Square flange plate 140mm x 140mm x 10mm
- Each flange plate requires 4 bolts
- 4mm UV stabilised PETG clear sheet panels