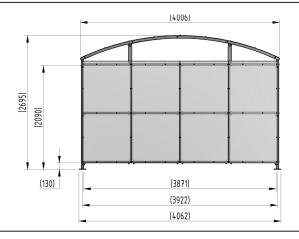

## **Product details**

- Height 2090mm clearance, 2695mm overall
- Width 4062mm overall
- Length 1m, 2m, 3m, 4m, 5m and extensions

- Square flange plate 140mm x 140mm x 10mm
- Each flange plate requires 4 bolts
- 4mm UV stabilised PETG clear sheet panels