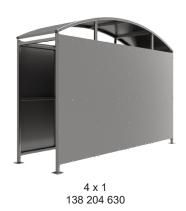

Width of 4m, with lengths from 1m-5m, extension bays can be added to achieve the desired shelter length.

Bolt down as standard.

| Part Number | <u>Description</u>              | Weight (kg) |
|-------------|---------------------------------|-------------|
| 138 204 630 | Wilson Shelter 1m               | 425kg       |
| 138 204 632 | Wilson Shelter 2m               | 529kg       |
| 138 204 634 | Wilson Shelter 3m               | 632kg       |
| 138 204 636 | Wilson Shelter 4m               | 736kg       |
| 138 204 638 | Wilson Shelter 5m               | 842kg       |
| 138 204 631 | Wilson Shelter 1m extension bay |             |
| 138 204 633 | Wilson Shelter 2m extension bay |             |
| 138 204 635 | Wilson Shelter 3m extension bay |             |
| 138 204 637 | Wilson Shelter 4m extension bay |             |
| 138 204 639 | Wilson Shelter 5m extension bay |             |