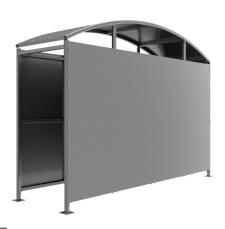

## Wilson Shelter - Galvanised Galvanised Steel Frame Open Sided - Galvanised Sheet

The Wilson shelter is a free-standing, open fronted shelter designed for on site assembly, constructed from galvanised mild steel. Complete with galvanised sheet roof, and side panels. Side-to side curved roof.