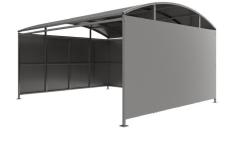

## Wilson Shelter - Galvanised Galvanised Steel Frame Open Sided - Galvanised Sheet

The Wilson shelter is a free-standing, open fronted shelter designed for on site assembly, constructed from galvanised mild steel. Complete with galvanised sheet roof, and side panels. Side-to side curved roof.