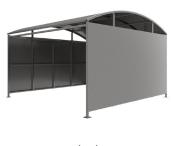

## Wilson Shelter - Galvanised Galvanised Steel Frame Open Sided - Galvanised Sheet

The Wilson shelter is a free-standing, open fronted shelter designed for on site assembly, constructed from galvanised mild steel. Complete with galvanised sheet roof, and side panels. Side-to side curved roof.

## **Product details**

- Height 2090mm clearance, 2695mm overall
- Width 4062mm overall
- Length 1m, 2m, 3m, 4m, 5m and extensions

- Square flange plate 140mm x 140mm x 10mm
- Each flange plate requires 4 bolts
- 4mm UV stabilised PETG clear sheet panels