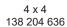

Width of 4m, with lengths from 1m-5m, extension bays can be added to achieve the desired shelter length.

Bolt down as standard.

| Part Number | <u>Description</u>              | Weight (kg) |
|-------------|---------------------------------|-------------|
| 138 204 630 | Wilson Shelter 1m               | 425kg       |
| 138 204 632 | Wilson Shelter 2m               | 529kg       |
| 138 204 634 | Wilson Shelter 3m               | 632kg       |
| 138 204 636 | Wilson Shelter 4m               | 736kg       |
| 138 204 638 | Wilson Shelter 5m               | 842kg       |
| 138 204 631 | Wilson Shelter 1m extension bay |             |
| 138 204 633 | Wilson Shelter 2m extension bay |             |
| 138 204 635 | Wilson Shelter 3m extension bay |             |
| 138 204 637 | Wilson Shelter 4m extension bay |             |
| 138 204 639 | Wilson Shelter 5m extension bay |             |