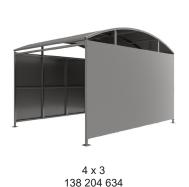

Width of 4m, with lengths from 1m-5m, extension bays can be added to achieve the desired shelter length.

Bolt down as standard.

| Part Number | <u>Description</u>              | Weight (kg) |
|-------------|---------------------------------|-------------|
| 138 204 630 | Wilson Shelter 1m               | 425kg       |
| 138 204 632 | Wilson Shelter 2m               | 529kg       |
| 138 204 634 | Wilson Shelter 3m               | 632kg       |
| 138 204 636 | Wilson Shelter 4m               | 736kg       |
| 138 204 638 | Wilson Shelter 5m               | 842kg       |
| 138 204 631 | Wilson Shelter 1m extension bay |             |
| 138 204 633 | Wilson Shelter 2m extension bay |             |
| 138 204 635 | Wilson Shelter 3m extension bay |             |
| 138 204 637 | Wilson Shelter 4m extension bay |             |
| 138 204 639 | Wilson Shelter 5m extension bay |             |