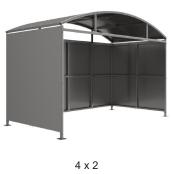

## Welton Shelter - Galvanised **Galvanised Steel Frame Open Ended - Galvanised Sheet**

138 000 474

4 x 3 138 000 476

4 x 4 138 000 478

4 x 5 138 000 480

www.autopa.co.uk +44 (0)1788 550556

**AUTOPA Limited** Cottage Leap, Rugby, Warwickshire CV21 3XP