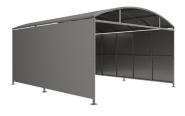

## Welton Shelter - Galvanised Galvanised Steel Frame Open Ended - Galvanised Sheet

The Welton shelter is a free-standing, open fronted shelter designed for on site assembly, constructed from galvanised mild steel. Complete with galvanised sheet roof, and side panels. Side-to side curved roof.

## **Product details**

- Height 2090mm clearance, 2695mm overall
- Width 4062mm overall
- Length 1m, 2m, 3m, 4m, 5m and extensions

- Square flange plate 140mm x 140mm x 10mm
- · Each flange plate requires 4 bolts
- 1mm galvanised steel panels