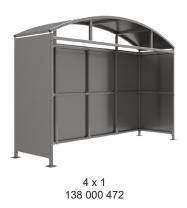

## Welton Shelter - Galvanised Galvanised Steel Frame Open Ended - Galvanised Sheet

The Welton shelter is a free-standing, open fronted shelter designed for on site assembly, constructed from galvanised mild steel. Complete with galvanised sheet roof, and side panels. Side-to side curved roof.

Width of 4m, with lengths from 1m-5m, extension bays can be added to achieve the desired shelter length.

Bolt down as standard.

| Part Number | <u>Description</u>              | Weight (kg) |
|-------------|---------------------------------|-------------|
| 138 000 472 | Welton Shelter 1m               | 332kg       |
| 138 000 474 | Welton Shelter 2m               | 467kg       |
| 138 000 476 | Welton Shelter 3m               | 602kg       |
| 138 000 478 | Welton Shelter 4m               | 736kg       |
| 138 000 480 | Welton Shelter 5m               | 874kg       |
| 138 000 471 | Welton Shelter 1m extension bay |             |
| 138 000 473 | Welton Shelter 2m extension bay |             |
| 138 000 475 | Welton Shelter 3m extension bay |             |
| 138 000 477 | Welton Shelter 4m extension bay |             |
| 138 000 479 | Welton Shelter 5m extension bay |             |