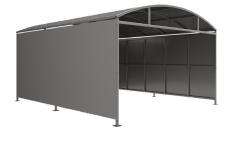

## Welton Shelter - Galvanised Galvanised Steel Frame Open Ended - Galvanised Sheet

The Welton shelter is a free-standing, open fronted shelter designed for on site assembly, constructed from galvanised mild steel. Complete with galvanised sheet roof, and side panels. Side-to side curved roof.

Width of 4m, with lengths from 1m-5m, extension bays can be added to achieve the desired shelter length.

Bolt down as standard.

| Part Number | <u>Description</u>              | Weight (kg) |
|-------------|---------------------------------|-------------|
| 138 000 472 | Welton Shelter 1m               | 332kg       |
| 138 000 474 | Welton Shelter 2m               | 467kg       |
| 138 000 476 | Welton Shelter 3m               | 602kg       |
| 138 000 478 | Welton Shelter 4m               | 736kg       |
| 138 000 480 | Welton Shelter 5m               | 874kg       |
| 138 000 471 | Welton Shelter 1m extension bay |             |
| 138 000 473 | Welton Shelter 2m extension bay |             |
| 138 000 475 | Welton Shelter 3m extension bay |             |
| 138 000 477 | Welton Shelter 4m extension bay |             |
| 138 000 479 | Welton Shelter 5m extension bay |             |