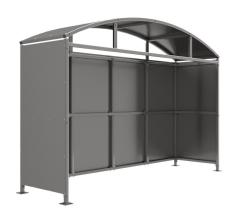

## Welton Shelter - Galvanised Galvanised Steel Frame Open Ended - Galvanised Sheet

The Welton shelter is a free-standing, open fronted shelter designed for on site assembly, constructed from galvanised mild steel. Complete with galvanised sheet roof, and side panels. Side-to side curved roof.

Width of 4m, with lengths from 1m-5m, extension bays can be added to achieve the desired shelter length.

Bolt down as standard.

| Part Number | <u>Description</u>              | Weight (kg) |
|-------------|---------------------------------|-------------|
| 138 000 472 | Welton Shelter 1m               | 332kg       |
| 138 000 474 | Welton Shelter 2m               | 467kg       |
| 138 000 476 | Welton Shelter 3m               | 602kg       |
| 138 000 478 | Welton Shelter 4m               | 736kg       |
| 138 000 480 | Welton Shelter 5m               | 874kg       |
| 138 000 471 | Welton Shelter 1m extension bay |             |
| 138 000 473 | Welton Shelter 2m extension bay |             |
| 138 000 475 | Welton Shelter 3m extension bay |             |
| 138 000 477 | Welton Shelter 4m extension bay |             |
| 138 000 479 | Welton Shelter 5m extension bay |             |