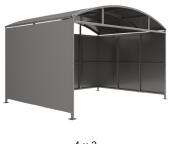

## Welton Shelter - Galvanised **Galvanised Steel Frame Open Ended - Galvanised Sheet**

138 000 474

4 x 3 138 000 476

4 x 4 138 000 478

4 x 5 138 000 480

www.autopa.co.uk +44 (0)1788 550556

**AUTOPA Limited** Cottage Leap, Rugby, Warwickshire CV21 3XP