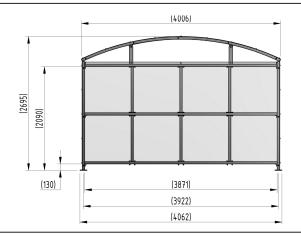

## **Product details**

- Height 2090mm clearance, 2695mm overall
- Width 4062mm overall
- Length 1m, 2m, 3m, 4m, 5m and extensions

- Square flange plate 140mm x 140mm x 10mm
- · Each flange plate requires 4 bolts
- 1mm galvanised steel panels