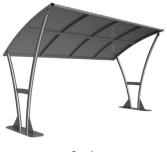

## www.autopa.co.uk +44 (0)1788 550556

AUTOPA Limited Cottage Leap, Rugby, Warwickshire CV21 3XP

Newton Shelter - Galvanised Galvanised Steel Frame Open - Galvanised Sheet

138 204 732

2 x 4 138 204 734

2 x 5 138 204 736