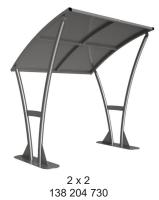

Width of 2m, with lengths from 2m-5m, extension bays can be added to achieve the desired shelter length.

Bolt down as standard.

| Uses<br>✓ Cycle<br>☐ Trolley<br>☐ Sport & Spectators | Waiting/Passenger Smoking/Vaping   Walkway/Canopy Bin Store   Pay & Display/E.V Youth |                    |
|------------------------------------------------------|---------------------------------------------------------------------------------------|--------------------|
| Part Number                                          | Description                                                                           | <u>Weight (kg)</u> |
| 138 204 730                                          | Newton Shelter 2m                                                                     | 188kg              |
| 138 204 732                                          | Newton Shelter 3m                                                                     | 223kg              |
| 138 204 734                                          | Newton Shelter 4m                                                                     | 257kg              |
| 138 204 736                                          | Newton Shelter 5m                                                                     | 292kg              |
| 138 204 731                                          | Newton Shelter 2m extension bay                                                       |                    |
| 138 204 733                                          | Newton Shelter 3m extension bay                                                       |                    |
| 138 204 735                                          | Newton Shelter 4m extension bay                                                       |                    |
| 138 204 737                                          | Newton Shelter 5m extension bay                                                       |                    |