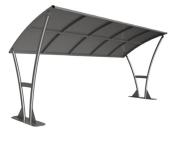

# Newton Shelter - Galvanised Galvanised Steel Frame Open - Galvanised Sheet

The Newton shelter is a free-standing, open sided shelter designed for on site assembly, constructed from galvanised mild steel. Complete with galvanised sheet curved roof.

### **Product details**

- Height 2381mm front, 1569mm rear
- Width 1913mm
- Length 2m, 3m, 4m, 5m and extensions

- Flange plate 1224mm x 300mm x 8mm
- Each flange plate requires 8 bolts
- 1mm galvanised steel panels