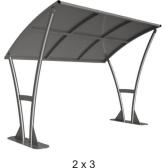

## www.autopa.co.uk +44 (0)1788 550556

AUTOPA Limited Cottage Leap, Rugby, Warwickshire CV21 3XP

Newton Shelter - Galvanised Galvanised Steel Frame Open - Galvanised Sheet

138 204 732

2 x 4 138 204 734

2 x 5 138 204 736