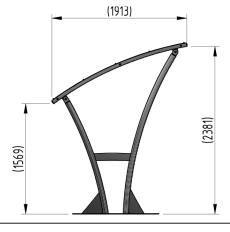

### **Product details**

- Height 2381mm front, 1569mm rear
- Width 1913mm
- Length 2m, 3m, 4m, 5m and extensions

- Flange plate 1224mm x 300mm x 8mm
- Each flange plate requires 8 bolts
- 1mm galvanised steel panels