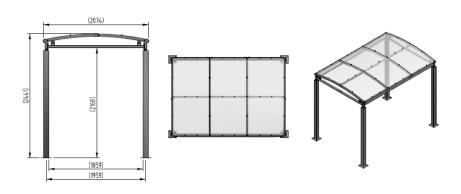

## Denham Shelter Galvanised Steel Frame Open - PETG Sheet

The Denham shelter is a free-standing, open sided shelter designed for on site assembly, constructed from galvanised mild steel. Complete with a 4mm PETG clear sheet curved roof.

Width of 2m, with lengths from 1m-5m, extension bays can be added to achieve the desired shelter length.

Bolt down as standard.

| Part Number | <u>Description</u>              | Weight (kg) |
|-------------|---------------------------------|-------------|
| 138 200 580 | Denham Shelter 1m               | 155kg       |
| 138 200 581 | Denham Shelter 2m               | 193kg       |
| 138 200 582 | Denham Shelter 3m               | 231kg       |
| 138 200 583 | Denham Shelter 4m               | 269kg       |
| 138 200 584 | Denham Shelter 5m               | 307kg       |
| 138 200 585 | Denham Shelter 1m extension bay |             |
| 138 200 586 | Denham Shelter 2m extension bay |             |
| 138 200 587 | Denham Shelter 3m extension bay |             |
| 138 200 588 | Denham Shelter 4m extension bay |             |
| 138 200 589 | Denham Shelter 5m extension bay |             |
|             |                                 |             |

## **Product details**

- Height 2168mm clearance, 2441mm overall
- Width 2074mm overall
- Length 1m, 2m, 3m, 4m, 5m and extensions

- Square flange plate 200mm x 200mm x 8mm
- · Each flange plate requires 4 bolts
- 4mm PETG clear sheet