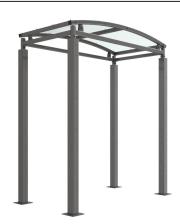

## Denham Shelter Galvanised Steel Frame Open - PETG Sheet

The Denham shelter is a free-standing, open sided shelter designed for on site assembly, constructed from galvanised mild steel. Complete with a 4mm PETG clear sheet curved roof.

Width of 2m, with lengths from 1m-5m, extension bays can be added to achieve the desired shelter length.

Bolt down as standard.

| Part Number | <u>Description</u>              | Weight (kg) |
|-------------|---------------------------------|-------------|
| 138 200 580 | Denham Shelter 1m               | 155kg       |
| 138 200 581 | Denham Shelter 2m               | 193kg       |
| 138 200 582 | Denham Shelter 3m               | 231kg       |
| 138 200 583 | Denham Shelter 4m               | 269kg       |
| 138 200 584 | Denham Shelter 5m               | 307kg       |
| 138 200 585 | Denham Shelter 1m extension bay |             |
| 138 200 586 | Denham Shelter 2m extension bay |             |
| 138 200 587 | Denham Shelter 3m extension bay |             |
| 138 200 588 | Denham Shelter 4m extension bay |             |
| 138 200 589 | Denham Shelter 5m extension bay |             |
|             |                                 |             |

## **Product details**

- Height 2168mm clearance, 2441mm overall
- Width 2074mm overall
- Length 1m, 2m, 3m, 4m, 5m and extensions

- Square flange plate 200mm x 200mm x 8mm
- · Each flange plate requires 4 bolts
- 4mm PETG clear sheet