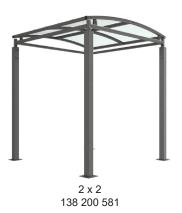

Width of 2m, with lengths from 1m-5m, extension bays can be added to achieve the desired shelter length.

Bolt down as standard.

| Part Number | <u>Description</u>              | Weight (kg) |
|-------------|---------------------------------|-------------|
| 138 200 580 | Denham Shelter 1m               | 155kg       |
| 138 200 581 | Denham Shelter 2m               | 193kg       |
| 138 200 582 | Denham Shelter 3m               | 231kg       |
| 138 200 583 | Denham Shelter 4m               | 269kg       |
| 138 200 584 | Denham Shelter 5m               | 307kg       |
| 138 200 585 | Denham Shelter 1m extension bay |             |
| 138 200 586 | Denham Shelter 2m extension bay |             |
| 138 200 587 | Denham Shelter 3m extension bay |             |
| 138 200 588 | Denham Shelter 4m extension bay |             |
| 138 200 589 | Denham Shelter 5m extension bay |             |
|             |                                 |             |