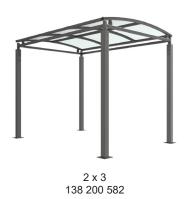

Width of 2m, with lengths from 1m-5m, extension bays can be added to achieve the desired shelter length.

Bolt down as standard.

| Part Number | <u>Description</u>              | Weight (kg) |
|-------------|---------------------------------|-------------|
| 138 200 580 | Denham Shelter 1m               | 155kg       |
| 138 200 581 | Denham Shelter 2m               | 193kg       |
| 138 200 582 | Denham Shelter 3m               | 231kg       |
| 138 200 583 | Denham Shelter 4m               | 269kg       |
| 138 200 584 | Denham Shelter 5m               | 307kg       |
| 138 200 585 | Denham Shelter 1m extension bay |             |
| 138 200 586 | Denham Shelter 2m extension bay |             |
| 138 200 587 | Denham Shelter 3m extension bay |             |
| 138 200 588 | Denham Shelter 4m extension bay |             |
| 138 200 589 | Denham Shelter 5m extension bay |             |
|             |                                 |             |