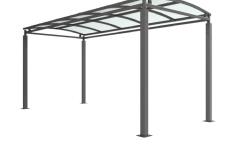

## Denham Shelter Galvanised Steel Frame Open - PETG Sheet

The Denham shelter is a free-standing, open sided shelter designed for on site assembly, constructed from galvanised mild steel. Complete with a 4mm PETG clear sheet curved roof.

Width of 2m, with lengths from 1m-5m, extension bays can be added to achieve the desired shelter length.

Bolt down as standard.

| Part Number | <u>Description</u>              | Weight (kg) |
|-------------|---------------------------------|-------------|
| 138 200 580 | Denham Shelter 1m               | 155kg       |
| 138 200 581 | Denham Shelter 2m               | 193kg       |
| 138 200 582 | Denham Shelter 3m               | 231kg       |
| 138 200 583 | Denham Shelter 4m               | 269kg       |
| 138 200 584 | Denham Shelter 5m               | 307kg       |
| 138 200 585 | Denham Shelter 1m extension bay |             |
| 138 200 586 | Denham Shelter 2m extension bay |             |
| 138 200 587 | Denham Shelter 3m extension bay |             |
| 138 200 588 | Denham Shelter 4m extension bay |             |
| 138 200 589 | Denham Shelter 5m extension bay |             |
|             |                                 |             |

## **Product details**

- Height 2168mm clearance, 2441mm overall
- Width 2074mm overall
- Length 1m, 2m, 3m, 4m, 5m and extensions

- Square flange plate 200mm x 200mm x 8mm
- · Each flange plate requires 4 bolts
- 4mm PETG clear sheet