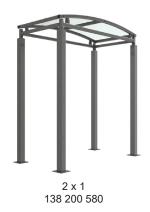

## Denham Shelter Galvanised Steel Frame Open - PETG Sheet

The Denham shelter is a free-standing, open sided shelter designed for on site assembly, constructed from galvanised mild steel. Complete with a 4mm PETG clear sheet curved roof.

Width of 2m, with lengths from 1m-5m, extension bays can be added to achieve the desired shelter length.

Bolt down as standard.

| Part Number | <u>Description</u>              | Weight (kg) |
|-------------|---------------------------------|-------------|
| 138 200 580 | Denham Shelter 1m               | 155kg       |
| 138 200 581 | Denham Shelter 2m               | 193kg       |
| 138 200 582 | Denham Shelter 3m               | 231kg       |
| 138 200 583 | Denham Shelter 4m               | 269kg       |
| 138 200 584 | Denham Shelter 5m               | 307kg       |
| 138 200 585 | Denham Shelter 1m extension bay |             |
| 138 200 586 | Denham Shelter 2m extension bay |             |
| 138 200 587 | Denham Shelter 3m extension bay |             |
| 138 200 588 | Denham Shelter 4m extension bay |             |
| 138 200 589 | Denham Shelter 5m extension bay |             |
|             |                                 |             |

## Denham Shelter Galvanised Steel Frame Open - PETG Sheet

2 x 5 138 200 584

www.autopa.co.uk +44 (0)1788 550556

AUTOPA Limited Cottage Leap, Rugby, Warwickshire CV21 3XP