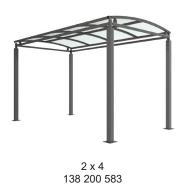

Width of 2m, with lengths from 1m-5m, extension bays can be added to achieve the desired shelter length.

Bolt down as standard.

| Part Number | <u>Description</u>              | Weight (kg) |
|-------------|---------------------------------|-------------|
| 138 200 580 | Denham Shelter 1m               | 155kg       |
| 138 200 581 | Denham Shelter 2m               | 193kg       |
| 138 200 582 | Denham Shelter 3m               | 231kg       |
| 138 200 583 | Denham Shelter 4m               | 269kg       |
| 138 200 584 | Denham Shelter 5m               | 307kg       |
| 138 200 585 | Denham Shelter 1m extension bay |             |
| 138 200 586 | Denham Shelter 2m extension bay |             |
| 138 200 587 | Denham Shelter 3m extension bay |             |
| 138 200 588 | Denham Shelter 4m extension bay |             |
| 138 200 589 | Denham Shelter 5m extension bay |             |
|             |                                 |             |