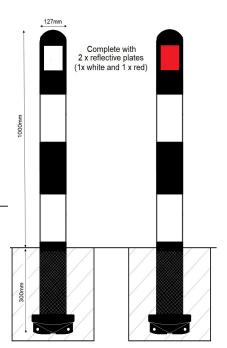

## **Product details**

- · Available concrete in only
- 127mm diameter

- · Concrete in 300mm (below ground)
- 1 x red and 1 x white reflective plate