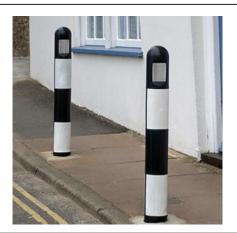

## Allegrini 1000mm Plastic

Manufactured from hollow UV resistant plastic, the Allegrini Verge Marker is a highly durable traffic bollard.

Designed with safety in mind, this verge marker will not splinter in the event of an impact and complies with BS EN 1276-7.

Twin reflective plates maximise its visibility, even in poor weather conditions or at night. These verge markers are supplied coated in black and white, and with a below surface base extension for ground fixing.