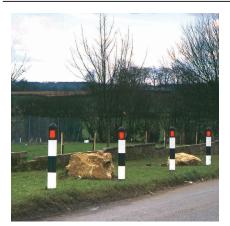

## Allegrini 1000mm Plastic

Manufactured from hollow UV resistant plastic, the Allegrini Verge Marker is a highly durable traffic bollard.

Designed with safety in mind, this verge marker will not splinter in the event of an impact and complies with BS EN 1276-7.

Twin reflective plates maximise its visibility, even in poor weather conditions or at night. These verge markers are supplied coated in black and white, and with a below surface base extension for ground fixing.