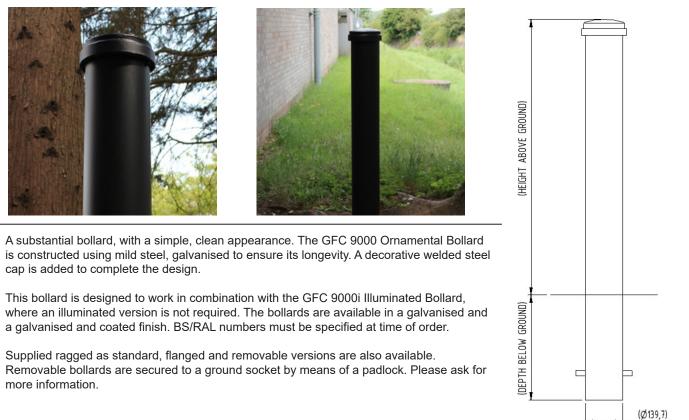

## GFC 9000 1000mm Galvanised or Galvanised & Colour

| <u>Part Number</u><br>138 122 601 | <u>Description</u><br>Galvanised - Concrete In | <u>Lift Weight (kg)</u> | <u>Weight (kg)</u><br>24kg |
|-----------------------------------|------------------------------------------------|-------------------------|----------------------------|
| 138 122 600                       | Galvanised & Colour - Concrete In              |                         | 24kg                       |
| 138 122 602                       | Galvanised - Bolt Down                         |                         | 24kg                       |
| 138 122 607                       | Galvanised - Removable                         | 24kg                    | 32kg                       |

## **Product details**

- 1000mm height above ground
- 139mm diameter
- 5mm wall thickness

- Concrete in 400mm (below ground)
- Price excludes fixing down bolts and padlock to secure
- Socket 300mm (below ground)

## Installation & use

Bolt down to a suitable concrete surface. Telescopic, removable and concrete in are supplied with welded fixing spikes to ensure firm ground anchorage into concrete. Telescopic, removable and concrete in require a suitable excavated hole for installing into concrete. Products are guaranteed for 12 months (if installed and used correctly).