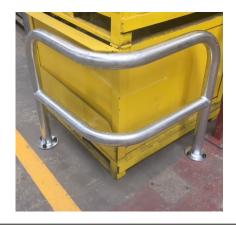

## Corner Protection Hoop - CPH2 60mm Diameter Galvanised or Galvanised & Yellow/Black

The AUTOPA Corner Protection Hoop provides protection for corners and other vulnerable areas on busy industrial sites. Manufactured from mild steel and galvanised for longevity, the Corner Protection Hoop is highly durable. Available in 500mm and 800mm heights they can be used to protect a wide range of locations from vehicles of different sizes.

Corner Protection Hoops are available in galvanised finish or galvanised & coated yellow, complete with black reflective bands (2 x 150mm width bands - 500mm high, 4 x bands - 800mm high).

| Part Number    | <u>Description</u>                                      | Weight (kg) |
|----------------|---------------------------------------------------------|-------------|
| 138 177 778    | 500mm Galvanised, Concrete In                           | 9kg         |
| 138 177 777    | 500mm Galvanised, Bolt Down                             | 9kg         |
| 138 177 778BY  | 500mm Galvanised & Yellow with Black Bands, Concrete In | 9kg         |
| 138 177 777BY  | 500mm Galvanised & Yellow with Black Bands, Bolt Down   | 9kg         |
| 138 177 779R   | 800mm Galvanised, Concrete In                           | 16kg        |
| 138 177 779    | 800mm Galvanised, Bolt Down                             | 16kg        |
| 138 177 779RBY | 800mm Galvanised & Yellow with Black Bands, Concrete In | 16kg        |
| 138 177 779BY  | 800mm Galvanised & Yellow with Black Bands, Bolt Down   | 16kg        |