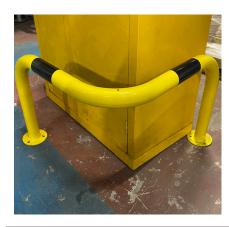

## Corner Protection Hoop - CPH2 60mm Diameter Galvanised or Galvanised & Yellow/Black

The AUTOPA Corner Protection Hoop provides protection for corners and other vulnerable areas on busy industrial sites. Manufactured from mild steel and galvanised for longevity, the Corner Protection Hoop is highly durable. Available in 500mm and 800mm heights they can be used to protect a wide range of locations from vehicles of different sizes.

Corner Protection Hoops are available in galvanised finish or galvanised & coated yellow, complete with black reflective bands (2 x 150mm width bands - 500mm high, 4 x bands - 800mm high).

| Part Number    | <u>Description</u>                                      | Weight (kg) |
|----------------|---------------------------------------------------------|-------------|
| 138 177 778    | 500mm Galvanised, Concrete In                           | 9kg         |
| 138 177 777    | 500mm Galvanised, Bolt Down                             | 9kg         |
| 138 177 778BY  | 500mm Galvanised & Yellow with Black Bands, Concrete In | 9kg         |
| 138 177 777BY  | 500mm Galvanised & Yellow with Black Bands, Bolt Down   | 9kg         |
| 138 177 779R   | 800mm Galvanised, Concrete In                           | 16kg        |
| 138 177 779    | 800mm Galvanised, Bolt Down                             | 16kg        |
| 138 177 779RBY | 800mm Galvanised & Yellow with Black Bands, Concrete In | 16kg        |
| 138 177 779BY  | 800mm Galvanised & Yellow with Black Bands, Bolt Down   | 16kg        |