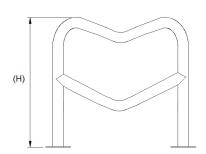

## **Product details**

- 500mm or 800mm (Height Above Ground)
- 60mm Diameter Tube

- Concrete in 300mm (Below Ground)
- 700mm x 700mm (Width x Depth)