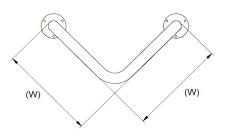

## **Product details**

- 500mm or 800mm (Height Above Ground)
- 60mm Diameter Tube

- Concrete in 300mm (Below Ground)
- 700mm x 700mm (Width x Depth)