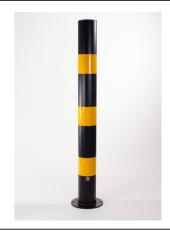

## 1500mm Bollard 114mm - 219mm Diameter Black and Yellow

The AUTOPA range of Black & Yellow bollards are ideal for providing high visibility protection in both internal and external warehousing environments. All products in the range are galvanised mild steel, ensuring their longevity and are designed to take the knocks and bumps that occur in all warehouse environments.

The bollard is coated Black with 3 x 150mm reflective yellow bands spaced at 200mm.

| Part Number   | <u>Description</u>                 | Weight (kg) |
|---------------|------------------------------------|-------------|
| 138 121 449   | 114mm Black & Yellow - Concrete In | 17kg        |
| 138 121 439   | 114mm Black & Yellow - Bolt Down   | 14kg        |
| 138 121 629   | 139mm Black & Yellow - Concrete In | 35kg        |
| 138 121 639   | 139mm Black & Yellow - Bolt Down   | 30kg        |
| 138 121 719   | 168mm Black & Yellow - Concrete In | 40kg        |
| 138 121 729   | 168mm Black & Yellow - Bolt Down   | 35kg        |
| 138 121 809   | 193mm Black & Yellow - Concrete In | 47kg        |
| 138 121 799   | 193mm Black & Yellow - Bolt Down   | 40kg        |
| 138 121 918BY | 219mm Black & Yellow - Concrete In | 54kg        |
| 138 121 927BY | 219mm Black & Yellow - Bolt Down   | 52kg        |