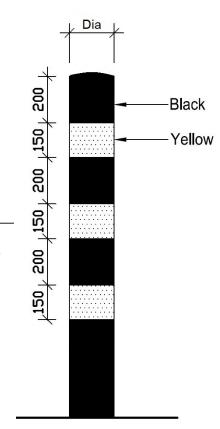

The bollard is coated Black with 3 x 150mm reflective yellow bands spaced at 200mm.

| Part Number   | <u>Description</u>                 | Weight (kg) |
|---------------|------------------------------------|-------------|
| 138 121 449   | 114mm Black & Yellow - Concrete In | 17kg        |
| 138 121 439   | 114mm Black & Yellow - Bolt Down   | 14kg        |
| 138 121 629   | 139mm Black & Yellow - Concrete In | 35kg        |
| 138 121 639   | 139mm Black & Yellow - Bolt Down   | 30kg        |
| 138 121 719   | 168mm Black & Yellow - Concrete In | 40kg        |
| 138 121 729   | 168mm Black & Yellow - Bolt Down   | 35kg        |
| 138 121 809   | 193mm Black & Yellow - Concrete In | 47kg        |
| 138 121 799   | 193mm Black & Yellow - Bolt Down   | 40kg        |
| 138 121 918BY | 219mm Black & Yellow - Concrete In | 54kg        |
| 138 121 927BY | 219mm Black & Yellow - Bolt Down   | 52kg        |