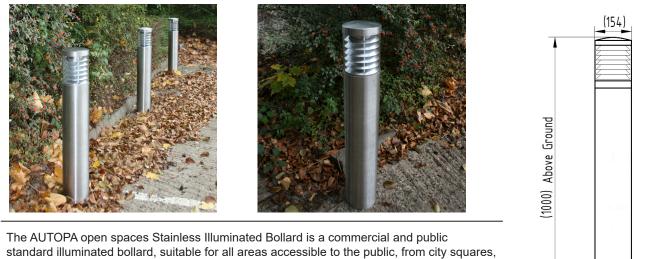

## Illuminated Bollard 1000mm Stainless

standard illuminated bollard, suitable for all areas accessible to the public, from city squares, public parks to university campuses and hotel grounds. The highly robust construction and design are manufactured to all relevant standards thus ensuring the longevity of the Stainless Illuminated Bollard in the most challenging environments.

The 20W LED lamp is housed in an aluminium light diffuser which is protected by a polycarbonate sleeve.

The Stainless Illuminated Bollard is rated to IP54 and available in a concrete in only finish.

Part Number 138 122 550 Description Stainless Illuminated Bollard Weight (kg) 16kg