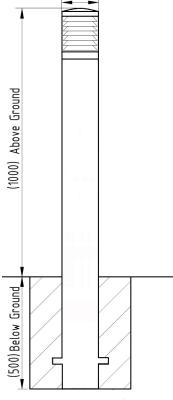

## Product details

- 154mm Diameter tube
- 1000mm (height above ground)
- Concrete in 500mm (below ground)

IP54 rated

## Installation & use

Concrete in bollards require a hole of at least 500mm deep for casting into concrete.

Concrete in bollards are supplied with welded fixing spikes to ensure firm ground anchorage. The Stainless Illuminated Bollard requires connecting to mains 240v AC electricity. This work MUST be completed by a suitably qualified electrician. This product is guaranteed for 12 months (if installed and used correctly).