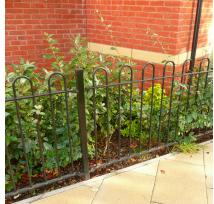

## Standard Bow Top Fencing Rail Galvanised

AUTOPA's Bow Top Fencing Rail is ideal for residential and commercial properties to mark and secure site perimeters. All the products in the range are manufactured by AUTOPA from mild steel which is galvanised for longevity. The fence panels are supplied galvanised as standard and can be colour coated if required. RAL numbers must be specified at time of

The infill bars and bows are manufactured from 12mm diameter mild steel and are spaced 100mm apart . Please note, this rail does not comply with BS EN 1176-1, for play safe fencing please choose our anti-trap bow top fencing.