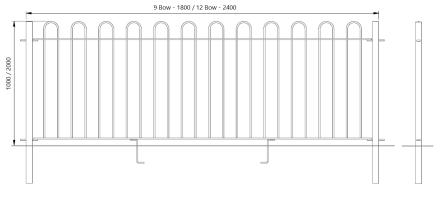

AUTOPA's Bow Top fencing rail is available 1000mm or 1200mm above ground with a choice of panel widths. All panels and posts are supplied with the appropriate brackets and fixings for ease of install.

## **Product details**

- Bows 12mm diameter bar
- 9 bow panel 1800mm wide
- 12 bow panel 2400mm wide

- Available either 1000mm or 1200mm height above ground
- Available concrete in only
- Concrete in 500mm/550mm (below ground) Rail posts only

Installation & use

1000mm tall rail posts require a hole of at least 500mm for casting into concrete. 1200mm tall rail posts require a hole of at least 550mm for casting into concrete. This product is guaranteed for 12 months (if installed and used correctly).