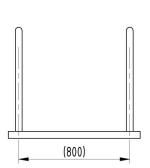

## **Product details**

- 800mm x 800mm (height x width)
- 800mm distance between stands (centre to centre)
- · Length varies per number of cycle stands

- · Price excludes fixing down bolts
- 50mm x 25mm box section