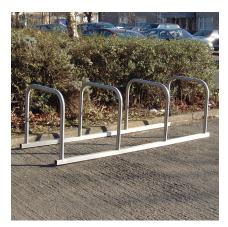

## **Sheffield Cycle Toastrack Stainless Steel Grade 304**

The VELOPA Sheffield Cycle Toastrack is a floor fixed cycle rack based upon the Sheffield Cycle Stand. The Sheffield Cycle Toastrack consists of Sheffield Cycle Stands welded at 800mm centres to floor fixed box section rails. The benefits of a Cycle Toastrack over individual stands are reduced installation costs and pre-determined gaps between stands, each stand is suitable for parking two bicycles. The Sheffield Toastrack is ideal where cycle parking in large numbers is required.

The practical and durable nature of the VELOPA Sheffield Cycle Toastrack ensures that the rack is suitable for all environments where high density of cycle parking is required. The Sheffield Toastrack is shown in Stainless Steel finish.