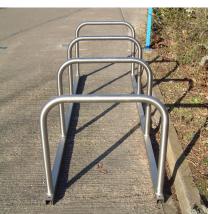

## **Sheffield Cycle Toastrack Stainless Steel Grade 304**

The VELOPA Sheffield Cycle Toastrack is a floor fixed cycle rack based upon the Sheffield Cycle Stand. The Sheffield Cycle Toastrack consists of Sheffield Cycle Stands welded at 800mm centres to floor fixed box section rails. The benefits of a Cycle Toastrack over individual stands are reduced installation costs and pre-determined gaps between stands, each stand is suitable for parking two bicycles. The Sheffield Toastrack is ideal where cycle parking in large numbers is required.

The practical and durable nature of the VELOPA Sheffield Cycle Toastrack ensures that the rack is suitable for all environments where high density of cycle parking is required. The Sheffield Toastrack is shown in Stainless Steel finish.