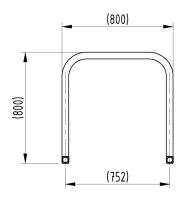

## **Product details**

- 800mm x 800mm (height x width)
- 800mm distance between stands (centre to centre)
- · Length varies per number of cycle stands

- · Price excludes fixing down bolts
- 50mm x 25mm box section