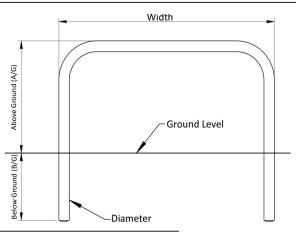

| Part Number | Description, Height above ground x overall width | Weight (kg) |
|-------------|--------------------------------------------------|-------------|
| 138 177 666 | 500 x 750 Galvanised - Concrete In               | 10kg        |
| 138 177 680 | 500 x 1000 Galvanised - Concrete In              | 12kg        |
| 138 177 684 | 500 x 1500 Galvanised - Concrete In              | 14kg        |
| 138 177 688 | 500 x 2000 Galvanised - Concrete In              | 17kg        |
| 138 177 664 | 750 x 1000 Galvanised - Concrete In              | 14kg        |
| 138 177 670 | 750 x 1500 Galvanised - Concrete In              | 17kg        |
| 138 177 676 | 750 x 2000 Galvanised - Concrete In              | 20kg        |
| 138 177 660 | 1000 x 1000 Galvanised - Concrete In             | 17kg        |
| 138 177 656 | 1000 x 1500 Galvanised - Concrete In             | 20kg        |
| 138 177 650 | 1000 x 2000 Galvanised - Concrete In             | 23kg        |

## **Product details**

- 3mm wall thickness
- · Concrete in 300mm (below ground)
- Colour coated options available extra