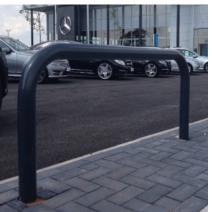

Suited to sites where aesthetics and security are equally important, perimeter barriers are commonly found outside car showrooms acting as protection for the cars on the forecourt without impeding a customer's view of the vehicles.