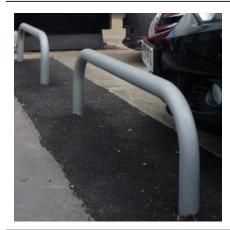

## Hooped Perimeter Barrier 76mm Diameter Galvanised, Concrete In

Perimeter Barriers are designed to help secure site perimeters and provide a permanent obstacle to vehicle access, to mark boundaries, define trolley parks and protect vulnerable door entrances and exits.

Suited to sites where aesthetics and security are equally important, perimeter barriers are commonly found outside car showrooms acting as protection for the cars on the forecourt without impeding a customer's view of the vehicles.