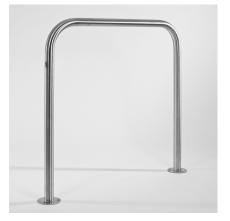

## Hooped Perimeter Barrier 60mm Diameter Stainless Steel, Bolt Down

Perimeter Barriers are designed to help secure site perimeters and provide a permanent obstacle to vehicle access, to mark boundaries, define trolley parks and protect vulnerable door entrances and exits.

## **Product details**

- · 2mm wall thickness
- 6 bolts required per barrier
- Round flange plate 120mm x 5mm

Brushed finish

Installation & use

Bolt down to a suitable concrete surface.

Telescopic, removable and concrete in are supplied with welded fixing spikes to ensure firm ground anchorage into concrete.