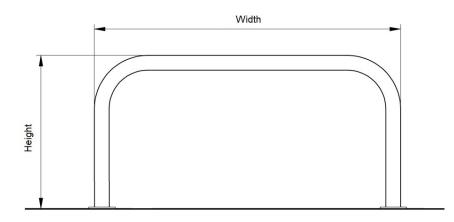

| Part Number | Description, Height above ground x overall width  | Weight (kg) |
|-------------|---------------------------------------------------|-------------|
| 138 205 291 | 500 x 750 Stainless Steel Grade 304 - Bolt Down   | 5kg         |
| 138 205 289 | 500 x 1000 Stainless Steel Grade 304 - Bolt Down  | 5kg         |
| 138 205 285 | 500 x 1500 Stainless Steel Grade 304 - Bolt Down  | 6kg         |
| 138 205 281 | 500 x 2000 Stainless Steel Grade 304 - Bolt Down  | 7kg         |
| 138 205 274 | 750 x 1000 Stainless Steel Grade 304 - Bolt Down  | 6kg         |
| 138 205 270 | 750 x 1500 Stainless Steel Grade 304 - Bolt Down  | 7kg         |
| 138 205 217 | 750 x 2000 Stainless Steel Grade 304 - Bolt Down  | 8kg         |
| 138 205 259 | 1000 x 1000 Stainless Steel Grade 304 - Bolt Down | 7kg         |
| 138 205 255 | 1000 x 1500 Stainless Steel Grade 304 - Bolt Down | 8kg         |
| 138 205 251 | 1000 x 2000 Stainless Steel Grade 304 - Bolt Down | 10kg        |