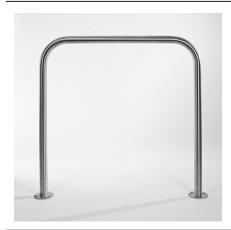

## Hooped Perimeter Barrier 60mm Diameter Stainless Steel, Bolt Down

Perimeter Barriers are designed to help secure site perimeters and provide a permanent obstacle to vehicle access, to mark boundaries, define trolley parks and protect vulnerable door entrances and exits.

## **Product details**

- · 2mm wall thickness
- 6 bolts required per barrier
- Round flange plate 120mm x 5mm

Brushed finish

Installation & use

Bolt down to a suitable concrete surface.

Telescopic, removable and concrete in are supplied with welded fixing spikes to ensure firm ground anchorage into concrete.