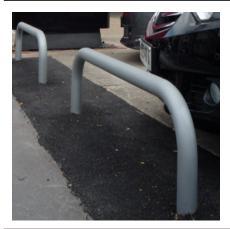

## Hooped Perimeter Barrier 60mm Diameter Galvanised, Concrete In

Perimeter Barriers are designed to help secure site perimeters and provide a permanent obstacle to vehicle access, to mark boundaries, define trolley parks and protect vulnerable door entrances and exits.

Suited to sites where aesthetics and security are equally important, perimeter barriers are commonly found outside car showrooms acting as protection for the cars on the forecourt without impeding a customer's view of the vehicles.