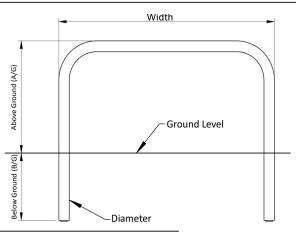

| Part Number | Description, Height above ground x overall width | Weight (kg) |
|-------------|--------------------------------------------------|-------------|
| 138 176 038 | 500 x 750 Galvanised - Concrete In               | 8kg         |
| 138 176 044 | 500 x 1000 Galvanised - Concrete In              | 9kg         |
| 138 176 050 | 500 x 1500 Galvanised - Concrete In              | 11kg        |
| 138 176 056 | 500 x 2000 Galvanised - Concrete In              | 14kg        |
| 138 176 064 | 750 x 1000 Galvanised - Concrete In              | 11kg        |
| 138 176 070 | 750 x 1500 Galvanised - Concrete In              | 16kg        |
| 138 176 076 | 750 x 2000 Galvanised - Concrete In              | 16kg        |
| 138 176 084 | 1000 x 1000 Galvanised - Concrete In             | 14kg        |
| 138 176 090 | 1000 x 1500 Galvanised - Concrete In             | 16kg        |
| 138 176 096 | 1000 x 2000 Galvanised - Concrete In             | 18kg        |

## **Product details**

- · 3mm wall thickness
- · Concrete in 300mm (below ground)
- Colour coated options available extra