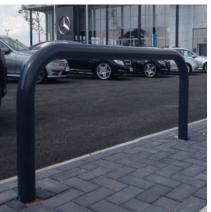

Suited to sites where aesthetics and security are equally important, perimeter barriers are commonly found outside car showrooms acting as protection for the cars on the forecourt without impeding a customer's view of the vehicles.