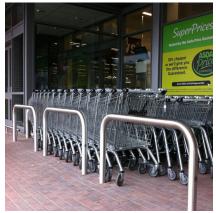

Suited to sites where aesthetics and security are equally important, perimeter barriers are commonly found outside car showrooms acting as protection for the cars on the forecourt without impeding a customer's view of the vehicles.