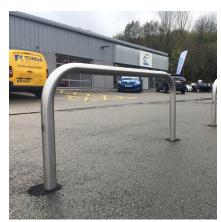

## Hooped Perimeter Barrier 48mm Diameter Stainless Steel, Concrete In

Perimeter Barriers are designed to help secure site perimeters and provide a permanent obstacle to vehicle access, to mark boundaries, define trolley parks and protect vulnerable door entrances and exits.

Suited to sites where aesthetics and security are equally important, perimeter barriers are commonly found outside car showrooms acting as protection for the cars on the forecourt without impeding a customer's view of the vehicles.

Available in a variety of heights and widths, available as concrete in, bolt down or removable for occasional access.

Galvanised, Stainless steel, galvanised and colour coated available.

| Part Number | Description, Height above ground x overall width    | Weight (kg) |
|-------------|-----------------------------------------------------|-------------|
| 138 205 098 | 500 x 500 Stainless Steel Grade 304 - Concrete In   | 5kg         |
| 138 205 118 | 500 x 1000 Stainless Steel Grade 304 - Concrete In  | 7kg         |
| 138 205 114 | 500 x 1500 Stainless Steel Grade 304 - Concrete In  | 9kg         |
| 138 205 110 | 500 x 2000 Stainless Steel Grade 304 - Concrete In  | 11kg        |
| 138 205 142 | 750 x 1000 Stainless Steel Grade 304 - Concrete In  | 9kg         |
| 138 205 138 | 750 x 1500 Stainless Steel Grade 304 - Concrete In  | 11kg        |
| 138 205 134 | 750 x 2000 Stainless Steel Grade 304 - Concrete In  | 12kg        |
| 138 205 128 | 1000 x 1000 Stainless Steel Grade 304 - Concrete In | 11kg        |
| 138 205 124 | 1000 x 1500 Stainless Steel Grade 304 - Concrete In | 12kg        |
| 138 205 120 | 1000 x 2000 Stainless Steel Grade 304 - Concrete In | 14kg        |