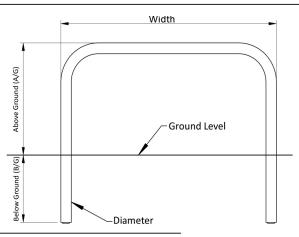

Available in a variety of heights and widths, available as concrete in, bolt down or removable for occasional access.

Galvanised, Stainless steel, galvanised and colour coated available.

| Part Number | Description, Height above ground x overall width    | Weight (kg) |
|-------------|-----------------------------------------------------|-------------|
| 138 205 098 | 500 x 500 Stainless Steel Grade 304 - Concrete In   | 5kg         |
| 138 205 118 | 500 x 1000 Stainless Steel Grade 304 - Concrete In  | 7kg         |
| 138 205 114 | 500 x 1500 Stainless Steel Grade 304 - Concrete In  | 9kg         |
| 138 205 110 | 500 x 2000 Stainless Steel Grade 304 - Concrete In  | 11kg        |
| 138 205 142 | 750 x 1000 Stainless Steel Grade 304 - Concrete In  | 9kg         |
| 138 205 138 | 750 x 1500 Stainless Steel Grade 304 - Concrete In  | 11kg        |
| 138 205 134 | 750 x 2000 Stainless Steel Grade 304 - Concrete In  | 12kg        |
| 138 205 128 | 1000 x 1000 Stainless Steel Grade 304 - Concrete In | 11kg        |
| 138 205 124 | 1000 x 1500 Stainless Steel Grade 304 - Concrete In | 12kg        |
| 138 205 120 | 1000 x 2000 Stainless Steel Grade 304 - Concrete In | 14kg        |

## **Product details**

- · 2mm wall thickness
- Concrere in 300mm (below ground)
- Brushed finish