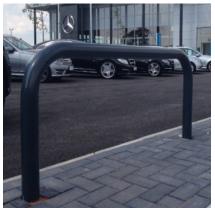

Suited to sites where aesthetics and security are equally important, perimeter barriers are commonly found outside car showrooms acting as protection for the cars on the forecourt without impeding a customer's view of the vehicles.

Available in a variety of heights and widths, available as concrete in, bolt down or removable for occasional access.

Available as galvanised as standard. Stainless steel, galvanised and colour coated available extra.