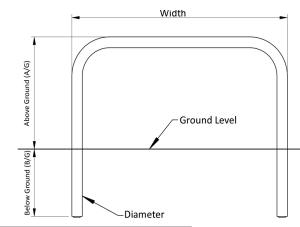

| Part Number | Description, Height above ground x overall width | <u>Weight (kg)</u> |
|-------------|--------------------------------------------------|--------------------|
| 138 174 828 | 500 x 500 Galvanised - Concrete In               | 5kg                |
| 138 174 830 | 500 x 1000 Galvanised - Concrete In              | 7kg                |
| 138 174 834 | 500 x 1500 Galvanised - Concrete In              | 9kg                |
| 138 174 833 | 500 x 2000 Galvanised - Concrete In              | 11kg               |
| 138 174 851 | 750 x 1000 Galvanised - Concrete In              | 9kg                |
| 138 174 857 | 750 x 1500 Galvanised - Concrete In              | 11kg               |
| 138 174 863 | 750 x 2000 Galvanised - Concrete In              | 12kg               |
| 138 174 865 | 1000 x 1000 Galvanised - Concrete In             | 11kg               |
| 138 174 873 | 1000 x 1500 Galvanised - Concrete In             | 12kg               |
| 138 174 880 | 1000 x 2000 Galvanised - Concrete In             | 14kg               |

## **Product details**

- 3mm wall thickness
- Concrete in 300mm (below ground)
- Colour coated options available extra