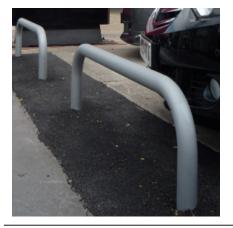

## Hooped Perimeter Barrier 48mm Diameter Galvanised, Concrete In

Perimeter Barriers are designed to help secure site perimeters and provide a permanent obstacle to vehicle access, to mark boundaries, define trolley parks and protect vulnerable door entrances and exits.

Suited to sites where aesthetics and security are equally important, perimeter barriers are commonly found outside car showrooms acting as protection for the cars on the forecourt without impeding a customer's view of the vehicles.