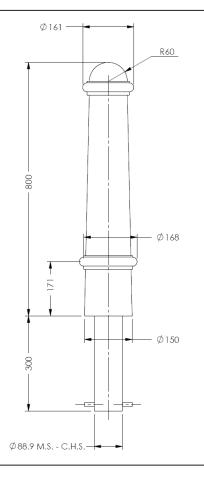

## Product details

- Available concrete in only
- 168mm maximum diameter

- Concrete in 300mm (below ground)
- 89mm core diameter