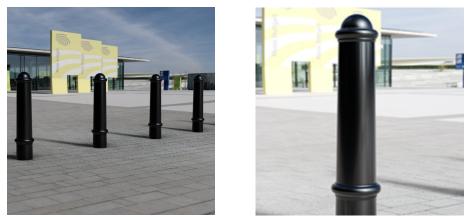

## Delaval 800mm Polyurethane

Traditional and sturdy in design, the Delaval Polyurethane Bollard provides a simple, yet elegant, parking and access control solution. Ideal for use individually, or as a part of a wider traffic calming measure, they are suitable for a range of locations.

Corrosion and shatter proof, these bollards are cast in an engineering grade, heavy duty polymer around a steel core.

Available concrete in and black only, polyurethane bollards are a highly durable like for like replacement for traditional cast iron bollards.